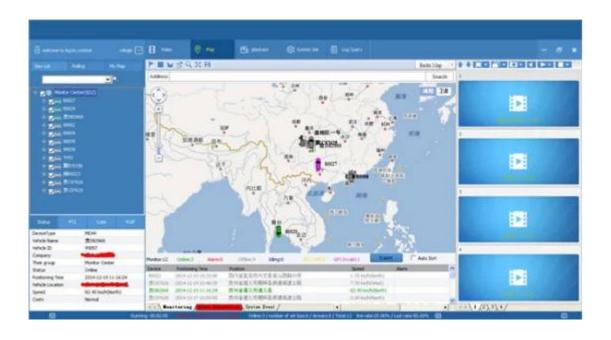

# Player software interface (CMSV6 In PC )

## **Surveillance platform Playback**

**Richmor Mobile DVR Mileage Summary** 

Romote Viewing Surveillance 3G 4G WIFI GPS Mobile DVR Taxi sol ution