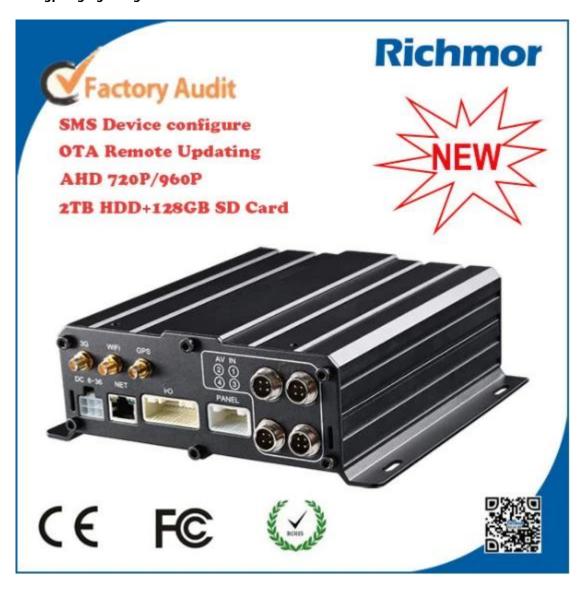

### Phone monitoring 4g 3g gps ahd SIM Card mobile DVR

(RCM-MDR 7104 Series)

### **Product features**

4CH gps 3g 4g wifi g-sensor mobile dvr with ahd resolution

1. H.264 Compression Mode, support 4CH realtime 720P Mega Pixel AHD input and Analog Standard Definition camera input, or 2ch HD input + 2CH SD input.

- 3. 8-36V Adaptive Wide Voltage input, Super low Power Consumption Design;
- 4. HDD+SD Card storage( maximum support 2TB 2.5" Hard disk and 128GB SD Card. ) It can be comp letely resist car Vibration, Dust and others cause data corruption;
- 5. Support GPS/BD/G-Sensor; High Reliability Aviation Connectors.
- 6. High Cost Performance with reliable stability, simple and clear operation menu.