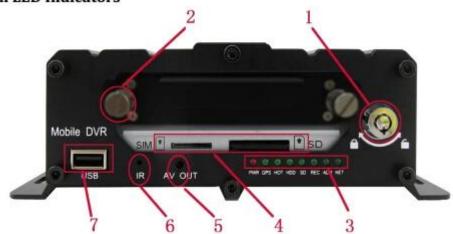

-Sensor; High Reliability Aviation Connectors.
- 6. High Cost Performance with reliable stability, simple and clear operation menu.

| RCM-MDR 7104 Series |                             |  |
|---------------------|-----------------------------|--|
| Model NO.           | Function                    |  |
| RCM-MDR7104XXXI     | Basic Recording,G-Sensor    |  |
| RCM-MDR7104WGXX     | 3G, GPS, G-Sensor           |  |
| RCM-MDR7104FGXX     | 3G, 4G, GPS, G-Sensor       |  |
| RCM-MDR7104WGWX     | 3G, WIFI, GPS, G-Sensor     |  |
| RCM-MDR7104FGWX     | 3G, 4G, WIFI, GPS, G-Sensor |  |

## **Detail pictures**

4CH gps 3g 4g wifi g-sensor mobile dvr with ahd resolution



4CH gps 3g 4g wifi g-sensor mobile dvr with ahd resolution



4CH gps 3g 4g wifi g-sensor mobile dvr with ahd resolution





#### **Back Panel IO Indicators**



### **Richmor surveillance GUI**

The main menu includes: Search, System setup, Rec setup, Network setup, Alarm setup, Peripheral setup, System Tools, System Information, as below:



| Item                  |                          | Parameter                                                                                                                                                                                                                                                                                         |
|-----------------------|--------------------------|------------------------------------------------------------------------------------------------------------------------------------------------------------------------------------