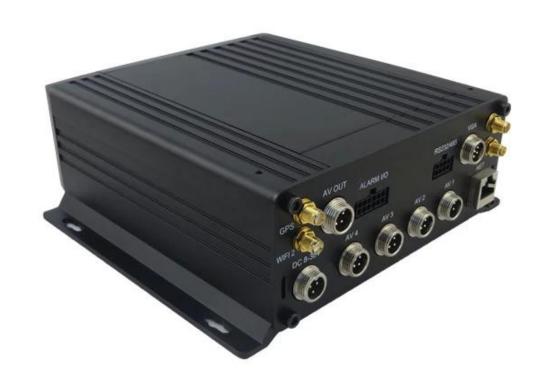

| Audio                 | Audio Input      | 4CH Aviation Plug Input                                       |
|-----------------------|------------------|---------------------------------------------------------------|
|                       | Audio Output     | 2CH,headphone connect at front panel,                         |
|                       |                  | BNC Connect on Back panel                                     |
|                       | Compression      | G.726 compression, 8KB/s speed                                |
| Alarm Input           |                  | 7CH Alarm Input,1CH AD Input,                                 |
|                       |                  | impulse speed input,Alarm Linkage                             |
| Alarm Output          |                  | 2CH Alarm Output, Support Light/                              |
|                       |                  | Sound alarm sensor, Oil/Power cut off                         |
| Interface             |                  | 3CH RS232, POS/Fuel Sensor/                                   |
|                       |                  | LED Advertisement Connection                                  |
|                       |                  | 2CH 485 Interface, Connect PTZ Camera                         |
|                       |                  | 2CH CAN interface                                             |
| Wireless Transmission |                  | Support Built in 3G transmission,                             |
|                       |                  | WCDMA, CDMA2000,GPRS, EDGE□                                   |
|                       |                  | Built in 4G module optional, TDD-LTE, FDD-LTE                 |
| GPS Position          |                  | Support Built GPS/BD Module                                   |
|                       | HDD              | Max 2.5" 2TB HDD                                              |
| Storage               | SD Card          | Max 128GB SD Card Mirror Recording Keep Data Safety           |
|                       | Update           | Support USB Updating, SD Card Updatin,<br>OTA Remote Updating |
|                       | File Format      | H.264                                                         |
|                       | File System      | Special FAT32 File System                                     |
|                       | USB              | USB Interface on Front Panel for                              |
|                       |                  | data back up by U Disk,Hard Disk                              |
| Record Replay         | Video Search     | Search By Record Time/Record Type etc                         |
|                       | Playback         | Max support 4CH Replay /Stop/Fast/Slow at same time           |
|                       |                  | Support forward and backward                                  |
|                       |                  | play at the speed of: x 2,x4,x8,x16.                          |
| Security              |                  | User/Admin 2 Level Different Password                         |
| Optional Functions    | Voice Call       | Support voice call each other                                 |
|                       | Serial Expand    | Support LED Advertisement Panel Oil Sensor                    |
|                       |                  | POS□Bus Station Broadcaster□ Car OBD,ect.external dev         |
| V-1 C D               | D M              | ice                                                           |
| Voltage & Power       | Power Management | Wide Voltage.Support Timed/Delay off                          |
|                       | Input Voltage    | DC:+6V - +36V                                                 |
|                       | Power            | Working []5W                                                  |
|                       | Temperature      | -20°C - +70°C                                                 |
| Working Environment   | -                | 20% - 80%                                                     |
|                       | Size             | 200 □D□* 187□W□* 62□H□ mm                                     |
| Others                | Weight           | 1.90 Kg                                                       |