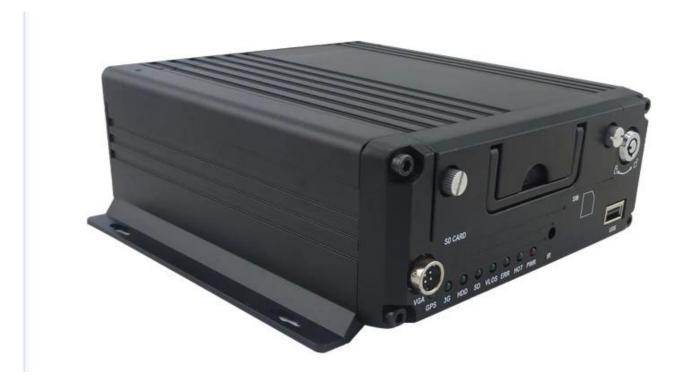

4ch Fuel sensor mobile dvr with gps 3g tracking with all free software including CMS  $\,$ 

| Item                |                          | Parameter                                                                                                                                                                                                                                                                                          |
|---------------------|--------------------------|----------------------------------------------------------------------------------------------------------------------------------------------------------------------------------------------------------------------------------------------------------------------------------------------------|
| OS                  |                          | Linux                                                                                                                                                                                                                                                                                              |
| Language            |                          | English/Chinese/Customized                                                                                                                                                                                                                                                                         |
| Video Compression   |                          | H.264 Compression                                                                                                                                                                                                                                                                                  |
| OSD                 |                          | Overlays information such as date time and vehicle ID                                                                                                                                                                                                                                              |
| GUI                 | Graphical User Interface | Setup system parameters with the remote control.                                                                                                                                                                                                                                                   |
| Video Record System | Video Input              | 4CH 720P AHD input/SD input/mixed input, aviation connector, 1.0Vp-p, $75\Omega$                                                                                                                                                                                                                   |
|                     | Video Output             | 2CH CVBS+ VGA output for optional,<br>1.0Vp-p, 75Ω,Aviation,Support 1CH Full Screen,<br>4CH Screen view                                                                                                                                                                                            |
|                     | Preview                  | Support 1 channel and 4 channels preview.,<br>Support Manual/Alarm Trigger full screen preview                                                                                                                                                                                                     |
|                     | Resolution               | 720P/D1/HD1/CIF,<br>MAX:4 channels 720P and 4 channels D1                                                                                                                                                                                                                                          |
|                     | Image Quality            | 0-7 levels, 0 is the highest level.                                                                                                                                                                                                                                                                |
|                     | Video Standard           | PAL: 100f/s , CCIR625 line,50field; NTSC: 120f/s, CCIR525 line,60field; CIF: 256Kbps ~ 1.5Mbps, 8 level video quality optional; HD1: 600Kbps ~ 2.5Mbps, 8 level video quality optional; D1: 800Kbps ~ 3Mbps, 8 level video quality optional; 720P: 4Mbps-6Mbps, multi level video quality optional |
|                     | Record Mode              | The default setting is auto recording after power on. Timed recording, alarm trigger recording and manual recording are supported.                                                                                                                                                                 |