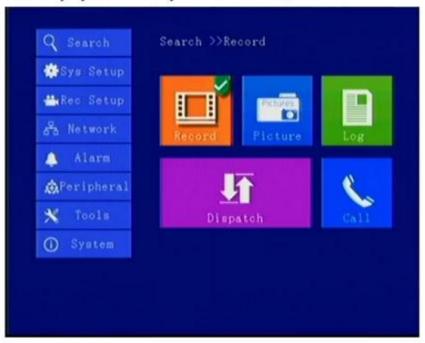

### **Richmor surveillance GUI**

The main menu includes: Search, System setup, Rec setup, Network setup, Alarm setup, Peripheral setup, System Tools, System Information, as below:

| Item                  |                          | Parameter                                                                                                                                                                                                                                                                                         |
|-----------------------|--------------------------|---------------------------------------------------------------------------------------------------------------------------------------------------------------------------------------------------------------------------------------------------------------------------------------------------|
| os                    |                          | Linux                                                                                                                                                                                                                                                                                             |
| Language              |                          | English/Chinese/Customized                                                                                                                                                                                                                                                                        |
| Video Compression     |                          | H.264 Compression                                                                                                                                                                                                                                                                                 |
| OSD                   |                          | Overlays information such as date time and vehicle ID                                                                                                                                                                                                                                             |
| GUI                   | Graphical User Interface | Setup system parameters with the remote control.                                                                                                                                                                                                                                                  |
| Video Record System   | ·                        | 4CH 720P AHD input/SD input/<br>mixed input,aviation connector, 1.0Vp-p, 75Ω                                                                                                                                                                                                                      |
|                       | Video Output             | 2CH CVBS+ VGA output for optional,<br>1.0Vp-p, 75Ω,Aviation,Support 1CH Full Screen,<br>4CH Screen view                                                                                                                                                                                           |
|                       | Preview                  | Support 1 channel and 4 channels preview.,<br>Support Manual/Alarm Trigger full screen preview                                                                                                                                                                                                    |
|                       | Resolution               | 720P/D1/HD1/CIF,<br>MAX:4 channels 720P and 4 channels D1                                                                                                                                                                                                                                         |
|                       | Image Quality            | 0-7 levels, 0 is the highest level.                                                                                                                                                                                                                                                               |
|                       | Video Standard           | PAL: 100f/s, CCIR625 line,50field; NTSC: 120f/s, CCIR525 line,60field; CIF: 256Kbps ~ 1.5Mbps, 8 level video quality optional; HD1: 600Kbps ~ 2.5Mbps, 8 level video quality optional; D1: 800Kbps ~ 3Mbps, 8 level video quality optional; 720P: 4Mbps-6Mbps, multi level video quality optional |
|                       | Record Mode              | The default setting is auto recording after power on. Timed recording, alarm trigger recording and manual recording are supported.                                                                                                                                                                |
| Audio                 | Audio Input              | 4CH Aviation Plug Input                                                                                                                                                                                                                                                                           |
|                       | Audio Output             | 2CH,headphone connect at front panel,<br>BNC Connect on Back panel                                                                                                                                                                                                                                |
|                       | Compression              | G.726 compression, 8KB/s speed                                                                                                                                                                                                                                                                    |
| Alarm Input           |                          | 7CH Alarm Input,1CH AD Input,<br>impulse speed input,Alarm Linkage                                                                                                                                                                                                                                |
| Alarm Output          |                          | 2CH Alarm Output,Support Light/<br>Sound alarm sensor,Oil/Power cut off                                                                                                                                                                                                                           |
| Interface             |                          | 3CH RS232, POS/Fuel Sensor/<br>LED Advertisement Connection                                                                                                                                                                                                                                       |
|                       |                          | 2CH 485 Interface,Connect PTZ Camera                                                                                                                                                                                                                                                              |
|                       |                          | 2CH CAN interface                                                                                                                                                                                                                                                                                 |
| Wireless Transmission |                          | Support Built in 3G transmission,<br>WCDMA, CDMA2000,GPRS, EDGE□<br>Built in 4G module optional, TDD-LTE, FDD-LTE                                                                                                                                                                                 |
| GPS Position          |                          | Support Built GPS/BD Module                                                                                                                                                                                                                                                                       |
| HDD                   |                          | Max 2.5" 2TB HDD                                                                                                                                                                                                                                                                                  |
| Storage               | SD Card                  | Max 128GB SD Card Mirror Recording Keep Data Safety                                                                                                                                                                                                                                               |
|                       | Update                   | Support USB Updating, SD Card Updatin, OTA Remote Updating                                                                                                                                                                                                                                        |
|                       | File Format              | H.264                                                                                                                                                                                                                                                                                             |
|                       | File System              | Special FAT32 File System                                                                                                                                                                                                                                                                         |