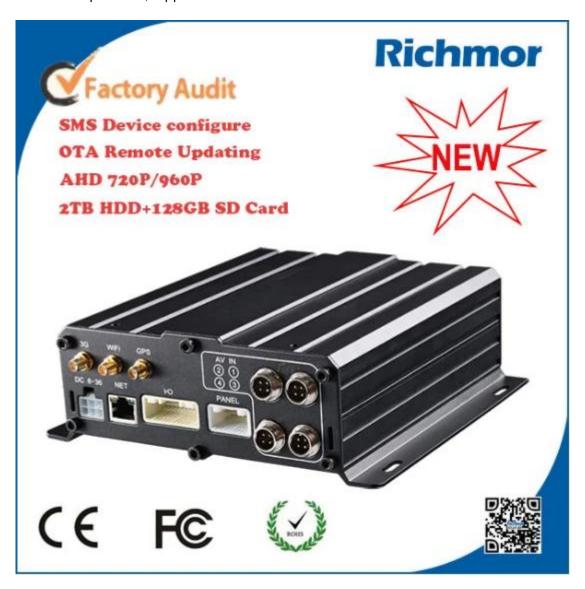

# OTA Device upgrade automatically Sim Card 720P AHD MDVR 4ch Car Mobile DVR

(RCM-MDR 7104 Series)

### **Product features**

Romote Viewing Surveillance 3G 4G GPS WIFI HDD Mobile DVR

1. H.264 Compression Mode, support 4CH realtime 720P Mega Pixel AHD input and Analog Standard Definition camera input, or 2ch HD input + 2CH SD input.

- 3. 8-36V Adaptive Wide Voltage input, Super low Power Consumption Design;
- 4. HDD+SD Card storage( maximum support 2TB 2.5" Hard disk and 128GB SD Card. ) It can be comp letely resist car Vibration, Dust and others cause data corruption;
- 5. Support GPS/BD/G-Sensor; High Reliability Aviation Connectors.
- 6. High Cost Performance with reliable stability, simple and clear operation menu.