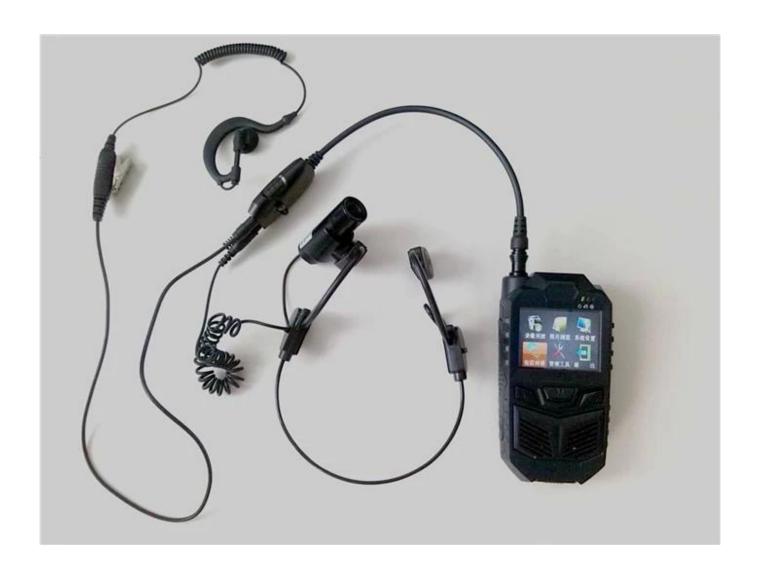

| <b>Working Hour</b>              | Above 4 hours                                                       |
| Operating Environment | Temperature                      | -20°C~+50°C                                                         |
|                       | Humidity                         | 20% to 90%                                                          |
| Dimensions            | 65(W) x130(H) x30(D) mm          |                                                                     |
| Three Proofings       | Grade: IP54                      |                                                                     |
| Weight                | Net: 475 g, (1.05LB)             |                                                                     |

# **Product Showcase**









#### **Client Software**



# **Applications**



# What is our expectation

Being your helpful and long term partner meeting your requirement.

Any question about your vehicle project, contact our representative Vicky.

Mob/Whatsapp:+86 18929318475 Skype: rcmcctvsales7