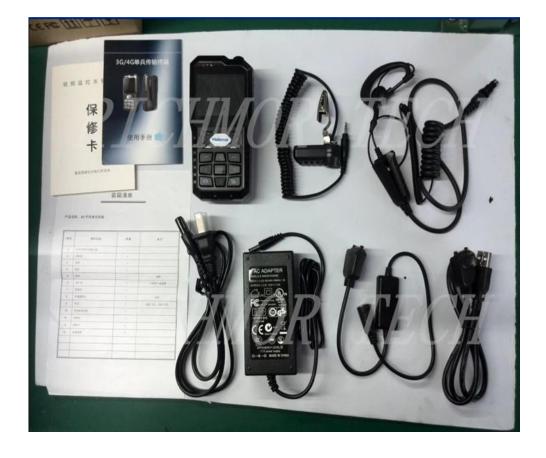

| <b>Working Hour</b>              | Above 4 hours                                                       |
| Operating Environment | Temperature                      | -20°C~+50°C                                                         |
|                       | Humidity                         | 20% to 90%                                                          |
| Dimensions            | 65(W) x130(H) x30(D) mm          |                                                                     |
| Three Proofings       | Grade: IP54                      |                                                                     |
| Weight                | Net: 475 g, (1.05LB)             |                                                                     |

# **Product Showcase**









#### **Client Software**



# **Applications**



# What is our expectation

Being your helpful and long term partner meeting your requirement.

Any question about your vehicle project, contact our representative Vicky.

Mob/Whatsapp:+86 18929318475 Skype: rcmcctvsales7