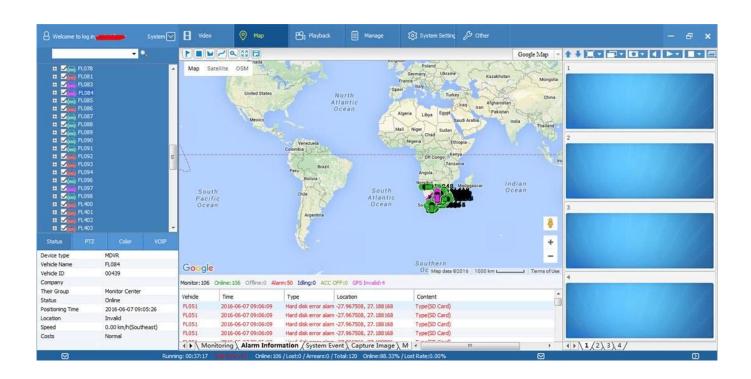

| Above 4 hours                                                       |
| Operating Environment | Temperature                      | -20°C~+50°C                                                         |
|                       | Humidity                         | 20% to 90%                                                          |
| Dimensions            | 65(W) x130(H) x30(D) mm          |                                                                     |
| Three Proofings       | Grade: IP54                      |                                                                     |
| Weight                | Net: 475 g, (1.05LB)             |                                                                     |

# **Product Showcase**









#### **Client Software**



# **Applications**



# What is our expectation

Being your helpful and long term partner meeting your requirement.

Any question about your vehicle project, contact our representative Vicky.

Mob/Whatsapp:+86 18929318475 Skype: rcmcctvsales7