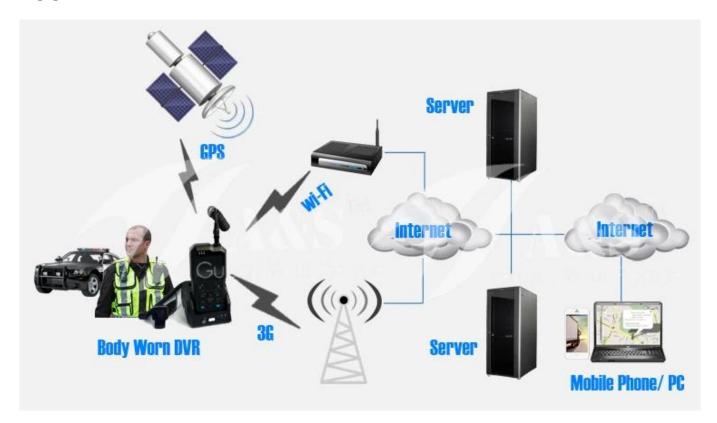

4 hours                                                       |
| Operating Environment | Temperature                      | -20°C~+50°C                                                         |
|                       | Humidity                         | 20% to 90%                                                          |
| Dimensions            | 65(W) x130(H) x30(D) mm          |                                                                     |
| Three Proofings       | Grade: IP54                      |                                                                     |
| Weight                | Net: 475 g, (1.05LB)             |                                                                     |

# **Product Showcase**









#### **Client Software**



# **Applications**



# What is our expectation

Being your helpful and long term partner meeting your requirement.

Any question about your vehicle project, contact our representative Vicky.

Mob/Whatsapp:+86 18929318475 Skype: rcmcctvsales7