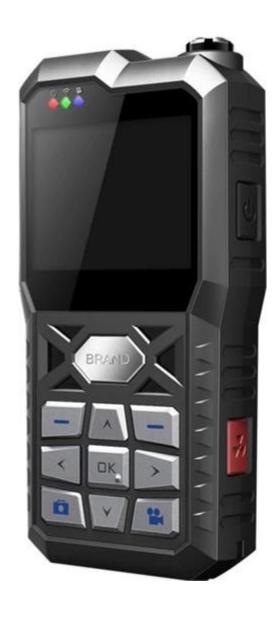

#### **Main Features**

- 1) 2.4 inch Color Display Built-in;
- 2) 2100mAh large Capacity Li-ion Battery;
- 3) Full D1 Real-time Video & Audio Recording;
- 4) Max. 128GB Micro-SD Card Supported;
- 5) Built-in GPS Module.
- 6) 2-way audio, supports PTT talkback;
- 7) 3G/4G Remote View on PC or Smartphone;
- 8) Built-in Wi-Fi Module.

#### **Specifications**

| Operating System           | Linux                  |                                             |
|----------------------------|------------------------|---------------------------------------------|
| <b>Security Management</b> | Administrator Password |                                             |
| Video and Preview          | Video Input            | External Camera, Above 70 degree View Angle |
|                            | OSD                    | Time/ Date/ Device ID/ GPS                  |
|                            | Video Compression      | H.264 Compression Coding                    |
|                            | Dual-Stream            | Supported                                   |
|                            | Resolution             | D1/ HD1/ CIF Selectable                     |