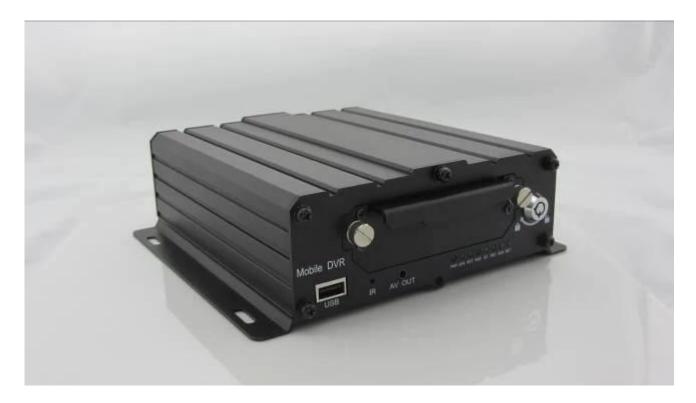

#### **HDD Mobile DVR**'s Pictures:

# **HDD Mobile DVR**'s Paramter:

| Item                  | Parameter                                                                                                          |
|-----------------------|--------------------------------------------------------------------------------------------------------------------|
| A&V Input             | 4 channel, aviation connector                                                                                      |
| A&V Output            | 1 channel, aviation connector                                                                                      |
| Video compression     | H.264                                                                                                              |
| Resolution            | D1/HD1/CIF selectable                                                                                              |
| Video Frame rate      | 100 fps (PAL),120fps(NTSC),50fps(4*D1)                                                                             |
| Recording             | Fire recording, time recording, alarm recording                                                                    |
| Storage               | SD Card and HDD Support                                                                                            |
| Alarm                 | 1CH alarm; alarm and recording at the same time                                                                    |
| Output Voltage        | 12V                                                                                                                |
| playback              | 1-4 channel playback                                                                                               |
| Network               | RJ45, Ethernet interface, Wired/Wireless networks,                                                                 |
| PTZ control           | RS232                                                                                                              |
| GPS                   | Support, recoding route, speed, position of vehicle                                                                |
| G-SENSOR              | Support, recording vehicle direction state and alarm                                                               |
| Battery               | Wide Voltage: 6V~48V(70V instant voltage)                                                                          |
| Power                 | 2.4W                                                                                                               |
| System                | Embedded full-time multitask control system                                                                        |
| Working environment   | Working temperature: -20C°to 50C°, Working humidity: <90%; storage temperature: -30C to 70C, Storage humidity <90% |
| Dimensions            | 193mm*200mm*53mm 1.5kg                                                                                             |
| Language              | Chinese, English                                                                                                   |
| Backup                | SD Cards and 3G Back Up                                                                                            |
| Wireless Transmission | GPRS,EDGE,CDMA,WIFI,3G ( EVDO,WCDMA,CDMA2000 ) optional                                                            |