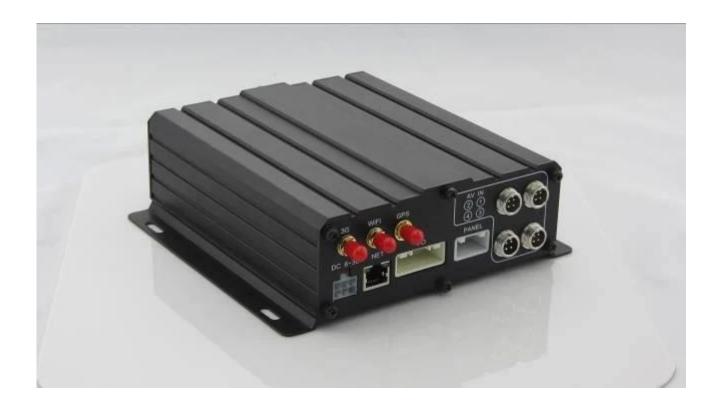

#### **HDD Mobile DVR**'s Pictures:

# **HDD Mobile DVR**'s Paramter:

| Item                  | Parameter                                                                                                          |
|-----------------------|--------------------------------------------------------------------------------------------------------------------|
| A&V Input             | 4 channel, aviation connector                                                                                      |
| A&V Output            | 1 channel, aviation connector                                                                                      |
| Video compression     | H.264                                                                                                              |
| Resolution            | D1/HD1/CIF selectable                                                                                              |
| Video Frame rate      | 100 fps (PAL),120fps(NTSC),50fps(4*D1)                                                                             |
| Recording             | Fire recording, time recording, alarm recording                                                                    |
| Storage               | SD Card and HDD Support                                                                                            |
| Alarm                 | 1CH alarm; alarm and recording at the same time                                                                    |
| Output Voltage        | 12V                                                                                                                |
| playback              | 1-4 channel playback                                                                                               |
| Network               | RJ45, Ethernet interface, Wired/Wireless networks,                                                                 |
| PTZ control           | RS232                                                                                                              |
| GPS                   | Support, recoding route, speed, position of vehicle                                                                |
| G-SENSOR              | Support, recording vehicle direction state and alarm                                                               |
| Battery               | Wide Voltage: 6V~48V(70V instant voltage)                                                                          |
| Power                 | 2.4W                                                                                                               |
| System                | Embedded full-time multitask control system                                                                        |
| Working environment   | Working temperature: -20C°to 50C°, Working humidity: <90%; storage temperature: -30C to 70C, Storage humidity <90% |
| Dimensions            | 193mm*200mm*53mm 1.5kg                                                                                             |
| Language              | Chinese, English                                                                                                   |
| Backup                | SD Cards and 3G Back Up                                                                                            |
| Wireless Transmission | GPRS,EDGE,CDMA,WIFI,3G ( EVDO,WCDMA,CDMA2000 ) optional                                                            |