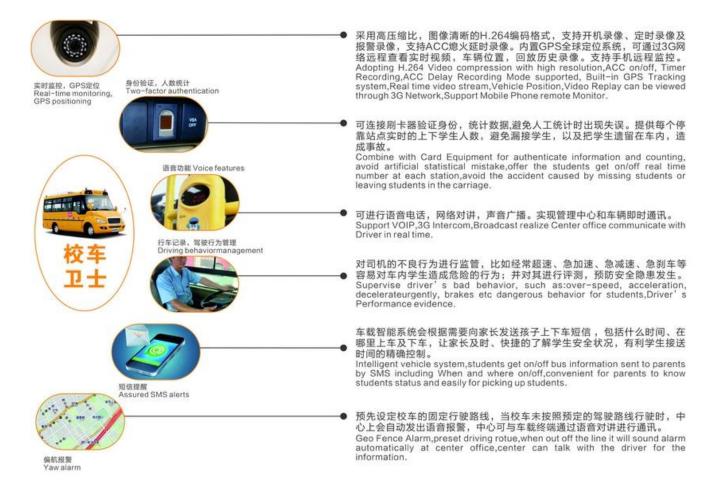

# MAX 4ch 1080P and input camera for gps 3g monitor mobile dvr application support fuel sensor RFID



#### 功能特点 Features



#### product specification:

| Item              |                          | parameter                                             |
|-------------------|--------------------------|-------------------------------------------------------|
| Operating System  |                          | Linux                                                 |
| Language          |                          | English/chinese/customized                            |
| Video Compression |                          | H.264 Compression                                     |
| OSD               |                          | overlays information such as date time and vehicle ID |
| GUI               | Graphical user interface | setup system parameters with the remote control       |

| Video Record<br>System | video