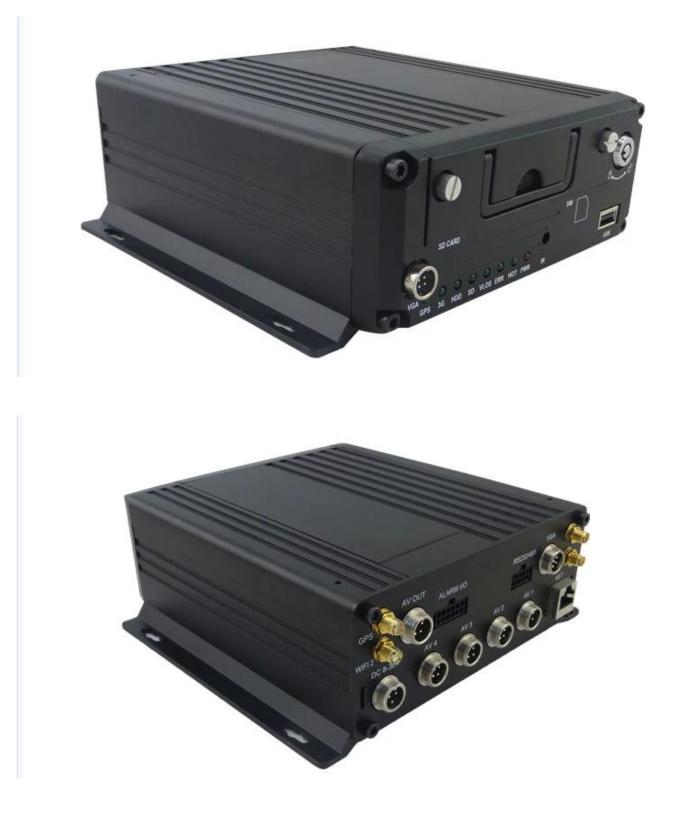

### **Main Features**

1. HIS Solution,H.264 Compression,support 4CH 720P AHD input/ 4CH analog standard definition Cam era input/2CH HD + 2CH SD mixed input;

2. 3CH video output (2CH CVBS video, support front&rear panel output; VGA output for optional.)

3. Exclusive pre-

allocate File System protect data completeness, prevent SD Card fragment, ensure date stablely and c ompletely.

4. 8-36V wide voltage with low power consumption.

5. Unique UPS Technology ensures the integrality of record when power failure occurs, even can for 8-10s.

6. HDD+SD Card Storage (Support 2.5" HDD, max 128G SD Card) protect from Shock & Dust damage ;support USB port data backup and device update;

- 7. Support 2 USB interfaces, data backup and device upgrade.
- 8. Support 9CH alarm input (1CH analog input + 8CH IO alarm input ), 2CH independent alarm output.
- 9. Support 2 CAN interfaces.
- 10. Support HDD heating functions, can work in harsh environment.
- 11. Support GPS/BD/G-Sensor Extension modul;
- 12. Realize real-time monitor through 3G/4G;
- 13. Support WIFI module, can download data automatically.