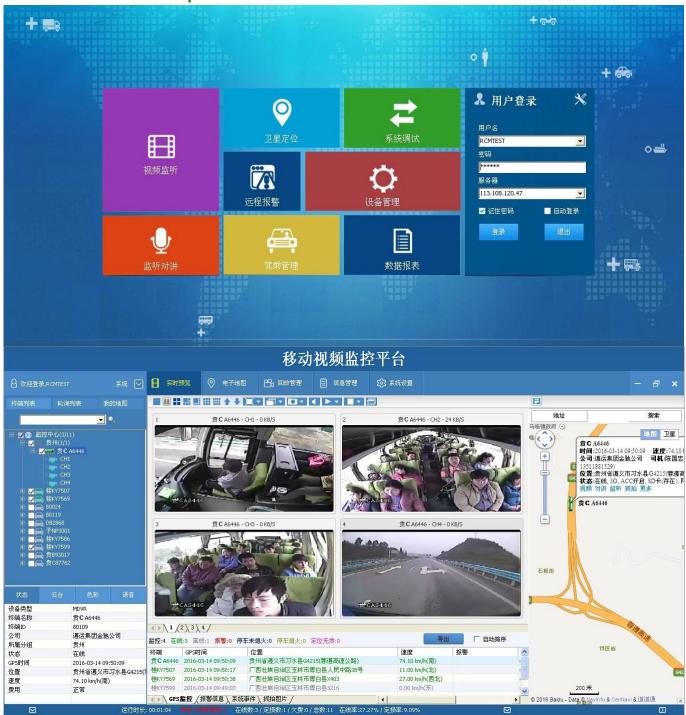

#### **Product Show:**

Client User Graph Interface

our mdvr support mobile Client monitoring like PC, mobile phone etc.

**Appliacation** 

## **FUNCTIONS**

- Video& Audio real-time monitoring
- Online Vehicle Status
- Satellite Map
- GPS
- Video Storage
- Tracking Display
- Intercom
- Fuel Sensor
- G-Sensor
- Temperature-Sensor

certificate