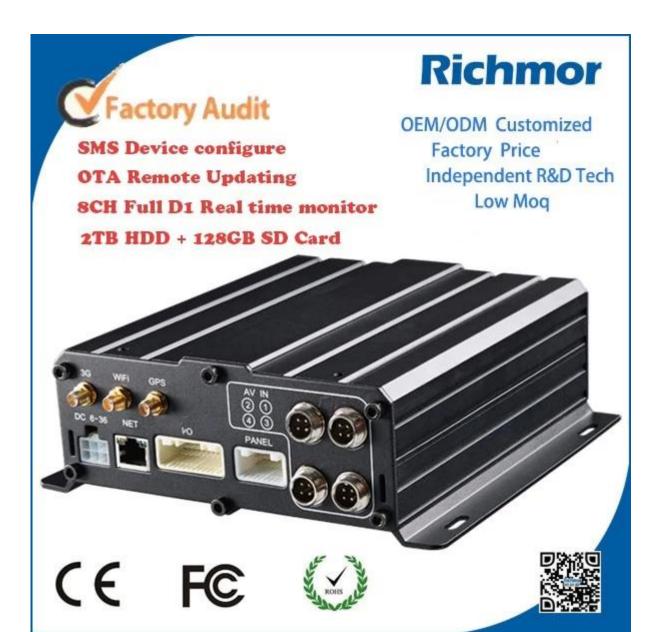

# mobile dvr with sd card 4ch hdd vehicle dvr gps 3g wifi optional

# product specification:

| Item                   |                          | parameter                                                                                                                                                                                                                                                                                          |
|------------------------|--------------------------|----------------------------------------------------------------------------------------------------------------------------------------------------------------------------------------------------------------------------------------------------------------------------------------------------|
| Operating System       |                          | Linux                                                                                                                                                                                                                                                                                              |
| Language               |                          | English/chinese/customized                                                                                                                                                                                                                                                                         |
| Video Compression      |                          | H.264 Compression                                                                                                                                                                                                                                                                                  |
| OSD                    |                          | overlays information such as date time and vehicle ID                                                                                                                                                                                                                                              |
| GUI                    | Graphical user interface | setup system parameters with the remote control                                                                                                                                                                                                                                                    |
| Video Record<br>System | video input              | 4CH 960P/720P AHD input, aviation connector, 1.0Vp-p, 75Ω                                                                                                                                                                                                                                          |
|                        | video output             | 1 CVBS, 1.0Vp-p, 75 $\Omega$ ,Aviation,Support 1CH Full Screen,4CH Screen view                                                                                                                                                                                                                     |
|                        | preview                  | Support 1 channel and 4 channels preview., Support Manual/Alarm Trigger full screen preview                                                                                                                                                                                                        |
|                        | resolution               | 720P/D1/HD1/CIF, MAX:4 channels of 720P and 4 channels of D1                                                                                                                                                                                                                                       |
|                        | image quality            | 1-4 levels, 1 is the highest level.                                                                                                                                                                                                                                                                |
|                        | video standard           | PAL: 100f/s , CCIR625 line,50field; NTSC: 120f/s, CCIR525 line,60field; CIF: 256Kbps ~ 1.5Mbps, 8 level video quality optional; HD1: 600Kbps ~ 2.5Mbps, 8 level video quality optional; D1: 800Kbps ~ 3Mbps, 8 level video quality optional; 720P: 4Mbps-6Mbps, multi level video quality optional |
|                        | record mode              | The default setting is auto recording after power on. Timed recording, alarm trigger recording and manual recording are supported.                                                                                                                                                                 |
| Audio                  | audio input              | 4CH Aviation Plug Input                                                                                                                                                                                                                                                                            |
|                        | audio output             | 2CH,headphone connect at front panel, BNC Connect on Back panel                                                                                                                                                                                                                                    |
|                        | compression              | G.726 compression, 8KB/s speed                                                                                                                                                                                                                                                                     |
| Alarm Input            |                          | 7CH Alarm Input,1CH AD Input,impulse speed input,Alarm Linkage                                                                                                                                                                                                                                     |
| Alarm Output           |                          | 2CH Alarm Output, Support Light/Sound alarm sensor, Oil/Power cut off                                                                                                                                                                                                                              |
| Interface              |                          | 3CH RS232, POS/Fuel Sensor/LED Advertisement Connection                                                                                                                                                                                                                                            |
|                        |                          | 1CH 485 Interface,Connect PTZ Camera                                                                                                                                                                                                                                                               |
| Wireless Transmission  |                          | Support Built in 3G transmission,, WCDMA, CDMA2000,GPRS, EDGE; Built in 4G module optional, TDD-LTE, FDD-LTE                                                                                                                                                                                       |
| GPS Position           |                          | Support Built GPS/BD Module                                                                                                                                                                                                                                                                        |
| Storage                | HDD                      | Max 2.5" 1TB HDD                                                                                                                                                                                                                                                                                   |
|                        | SD Card                  | Max 128GB SD Card Mirror Recording Keep Data Safety                                                                                                                                                                                                                                                |
|                        | update                   | Support USB Updating, SD Card Updating,OTA Remote Updating                                                                                                                                                                                                                                         |
|                        | file format              | H.264                                                                                                                                                                                                                                                                                              |
|                        | file system              | Special FAT32 File System                                                                                                                                                                                                                                                                          |
|                        | USB                      | USB Interface on Front Panel for data back up by U Disk,Hard Disk                                                                                                                                                                                                                                  |
| Record Replay          | video search             | Search By Record Time/Record Type etc                                                                                                                                                                                                                                                              |
|                        | playback                 | Max support 4CH Replay /Stop/Fast/Slow at same time                                                                                                                                                                                                                                                |
|                        |                          | Support forward and backward play at the speed of: x 2,x4,x8,x16.                                                                                                                                                                                                                                  |
| Security               |                          | User/Admin 2 Level Different Password                                                                                                                                                                                                                                                              |