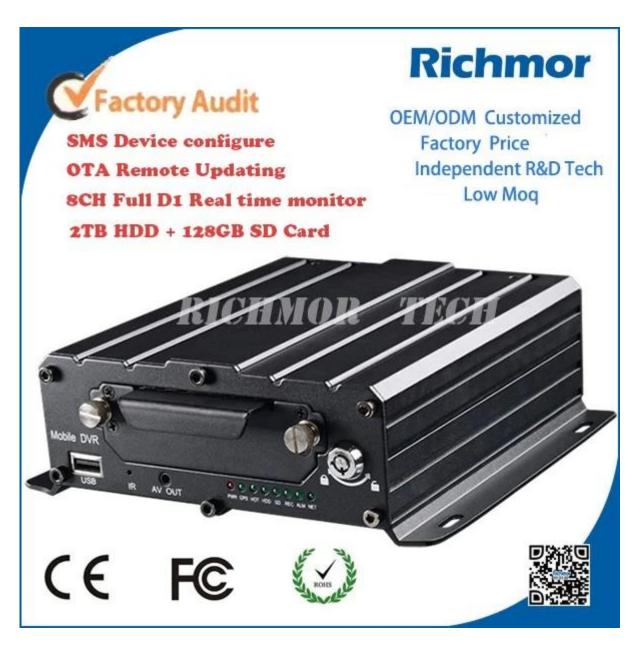

# mobile dvr with sd card 4ch hdd vehicle dvr gps 3g wifi optional

# product specification:

| Item                   |                          | parameter                                                                                                                                                                                                                                                                                          |
|------------------------|--------------------------|----------------------------------------------------------------------------------------------------------------------------------------------------------------------------------------------------------------------------------------------------------------------------------------------------|
| Operating System       |                          | Linux                                                                                                                                                                                                                                                                                              |
| Language               |                          | English/chinese/customized                                                                                                                                                                                                                                                                         |
| Video Compression      |                          | H.264 Compression                                                                                                                                                                                                                                                                                  |
| OSD                    |                          | overlays information such as date time and vehicle ID                                                                                                                                                                                                                                              |
| GUI                    | Graphical user interface | setup system parameters with the remote control                                                                                                                                                                                                                                                    |
| Video Record<br>System | video input              | 4CH 960P/720P AHD input, aviation connector, 1.0Vp-p, 75Ω                                                                                                                                                                                                                                          |
|                        | video output             | 1 CVBS, 1.0Vp-p, 75 $\Omega$ ,Aviation,Support 1CH Full Screen,4CH Screen view                                                                                                                                                                                                                     |
|                        | preview                  | Support 1 channel and 4 channels preview., Support Manual/Alarm Trigger full screen preview                                                                                                                                                                                                        |
|                        | resolution               | 720P/D1/HD1/CIF, MAX:4 channels of 720P and 4 channels of D1                                                                                                                                                                                                                                       |
|                        | image quality            | 1-4 levels, 1 is the highest level.                                                                                                                                                                                                                                                                |
|                        | video standard           | PAL: 100f/s , CCIR625 line,50field; NTSC: 120f/s, CCIR525 line,60field; CIF: 256Kbps ~ 1.5Mbps, 8 level video quality optional; HD1: 600Kbps ~ 2.5Mbps, 8 level video quality optional; D1: 800Kbps ~ 3Mbps, 8 level video quality optional; 720P: 4Mbps-6Mbps, multi level video quality optional |
|                        | record mode              | The default setting is auto recording after power on. Timed recording, alarm trigger recording and manual recording are supported.                                                                                                                                                                 |
| Audio                  | audio input              | 4CH Aviation Plug Input                                                                                                                                                                                                                                                                            |
|                        | audio output             | 2CH,headphone connect at front panel, BNC Connect on Back panel                                                                                                                                                                                                                                    |
|                        | compression              | G.726 compression, 8KB/s speed                                                                                                                                                                                                                                                                     |
| Alarm Input            |                          | 7CH Alarm Input,1CH AD Input,impulse speed input,Alarm Linkage                                                                                                                                                                                                                                     |
| Alarm Output           |                          | 2CH Alarm Output, Support Light/Sound alarm sensor, Oil/Power cut off                                                                                                                                                                                                                              |
| Interface              |                          | 3CH RS232, POS/Fuel Sensor/LED Advertisement Connection                                                                                                                                                                                                                                            |
|                        |                          | 1CH 485 Interface,Connect PTZ Camera                                                                                                                                                                                                                                                               |
| Wireless Transmission  |                          | Support Built in 3G transmission,, WCDMA, CDMA2000,GPRS, EDGE; Built in 4G module optional, TDD-LTE, FDD-LTE                                                                                                                                                                                       |
| GPS Position           |                          | Support Built GPS/BD Module                                                                                                                                                                                                                                                                        |
| Storage                | HDD                      | Max 2.5" 1TB HDD                                                                                                                                                                                                                                                                                   |
|                        | SD Card                  | Max 128GB SD Card Mirror Recording Keep Data Safety                                                                                                                                                                                                                                                |
|                        | update                   | Support USB Updating, SD Card Updating,OTA Remote Updating                                                                                                                                                                                                                                         |
|                        | file format              | H.264                                                                                                                                                                                                                                                                                              |
|                        | file system              | Special FAT32 File System                                                                                                                                                                                                                                                                          |
|                        | USB                      | USB Interface on Front Panel for data back up by U Disk,Hard Disk                                                                                                                                                                                                                                  |
| Record Replay          | video search             | Search By Record Time/Record Type etc                                                                                                                                                                                                                                                              |
|                        | playback                 | Max support 4CH Replay /Stop/Fast/Slow at same time                                                                                                                                                                                                                                                |
|                        |                          | Support forward and backward play at the speed of: x 2,x4,x8,x16.                                                                                                                                                                                                                                  |
| Security               |                          | User/Admin 2 Level Different Password                                                                                                                                                                                                                                                              |