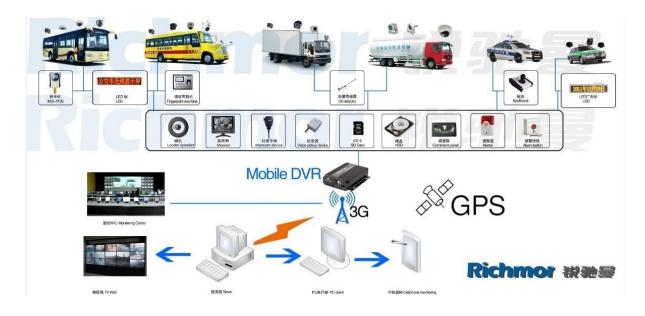

|
| Extend<br>Interface  | Intercom              | Can Expand Intercom Module Inside                  |
| Others               | Power Consumption     | DC8-36V 5% ≤10W                                    |
|                      | Working Temperature   | -20°C ~ +85°C ≤80%                                 |
|                      | Clock                 | Built-In Clock, Calendar                           |
| Packaging            | Product Size          | 170(L)*141(W)*41(H)mm                              |
|                      | Product Net Weight    | 0.7KG                                              |

#### Our CMS software application



For Windows PC real-time Surveillance

For IOS & Android OS Mobile Phone Surveillance





#### Our Mobile DVR project for vehicles





#### **Certification:**





#### **Related Products:**



SD Mobile DVR with 3G GPS

SD Mobile DVR with WIFI 3G GPS G-Sensor

#### **Cooperation Terms:**

Payment terms: T/T, Western Union, MoneyGram, Paypal

**Delivery time:** Within 5 working days after confirm the payment.

Warranty: 12 months

**Shipping way:** DHL, UPS, FedEx, EMS, TNT etc.

**Packing ways:** 



Richmor Brand Package

Standard Package

#### **After-sales Service:**

- 1. After you receive our products, we will assist you to realize how to use it.
- 2. Offer you the software if you use our mobile DVR.
- 3. Twelve months warranty
- 4. During our warranty, if you have any problem, we can help you to solve it.
- 5. During our warranty, you can return to us to repair it.

Remark: All qualified returns/replacement mus