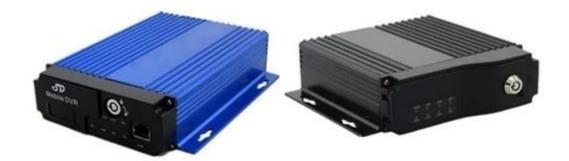

#### **Pictures**□

### **Specification:**

| Items  | Device parameters   | Performance index                                                 |
|--------|---------------------|-------------------------------------------------------------------|
| Name   | Product Name        | 4 Channel Mobile DVR (SD Storage)                                 |
| System | Operation System    | Linux                                                             |
|        | Operation Interface | Graphical Interfaces, Chinese/English optional                    |
|        | File System         | Proprietary Format                                                |
|        | System Privileges   | User Password                                                     |
| Video  | Video Input         | 4ch SDI Independent Input: $1.0Vp-p$ $75\Omega$ .Both B&W and     |
|        |                     | Color Cameras                                                     |
|        | Video Output        | 1 Channel PAL/NTSC Output, $1.0\text{Vp-p}$ 75 $\Omega$ Composite |
|        |                     | Video Signal                                                      |
|        | Video Display       | 1 Or 4 Screen Display                                             |
|        | Video Standard      | PAL:25frames/Sec;NTSC:30frames/Sec                                |
|        | System Resources    | PAL:100 Frames; NTSC:120 Frames                                   |