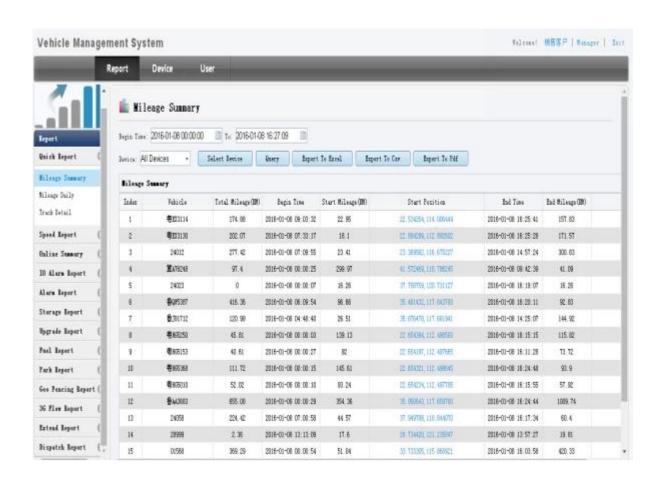

midity          | 20% to 80%                                                                                           |
|                         | Password          | User/Admin 2 Level Different Password                                                                |
| Security                | Size              | 112(W) x36(H) x138(D) mm                                                                             |
| others                  | Net Weight        | 360g                                                                                                 |

# **Richmor surveillance GUI**

The main menu includes: Search, System setup, Rec setup, Network setup, Alarm setup, Peripheral setup, System Tools, System Information, as below:



## **Richmor Mobile DVR Mileage Summary**



# **Player software interface**



Romote Viewing Surveillance 3G 4G Mobile DVR School bus solution









## Richmor actual case



# **Application**

Widely used in passenger car, bus, taxi, school bus, lorry, dangerous vehicle, personal car and ship etc.



Send email and Sent message to mobile phone when alarm happening





## **Buying Guides**

## **Packaging**

1 unit with all standard accessories such as AV Cables/IO Cable/Power Cable/Key etc

Neutral paper box or Color paper box with Logo Richmor printed, also welcome customized package.



Richmor Brand Package

Standard Package

## **Cooperation Terms**

## **Shipping Info**

## **Estimated Shipping Time**

- a. 3-5 working days after payment cleared for sample order.
- b. 5-10 working days after payment cleared depends on o