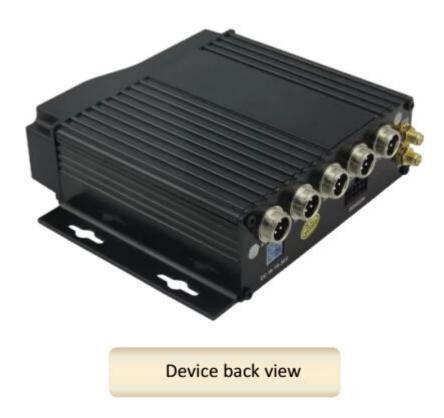

igh Cost Performance with reliable stability, simple and clear operation menu.

| RCM-MDR 210 Series |                                               |  |
|--------------------|-----------------------------------------------|--|
| Model NO.          | Function                                      |  |
| RCM-MDR210XXXI     | Basic Recording,G-Sensor, Single SD card slot |  |
| RCM-MDR210XGXX     | GPS, G-Sensor, Single SD card slot            |  |
| RCM-MDR210WGSX     | 3G, GPS, G-Sensor, Dual SD card slot          |  |
| RCM-MDR210FGSX     | 3G, 4G, GPS, G-Sensor, Dual SD card slot      |  |
| RCM-MDR210WGDX     | 3G, WIFI, GPS, G-Sensor, Dual SD card slot    |  |
| RCM-MDR210FGDX     | 3G, 4G, WIFI, GPS, G-Sensor,Dual SD card slot |  |

# **Detail pictures**

## 4ch 720P 3G 4G Mobile DVR



4ch 720P 3G 4G Mobile DVR



4ch 720P 3G 4G Mobile DVR

# **LED Indicators**



4ch 720P 3G 4G Mobile DVR

# **Back Panel**



# **RCM-MDR210 Parameter Sheet**

| Item                |                          | Parameter                                                                                                                                                                                                                                                                                          |
|---------------------|--------------------------|---------------------------------------------------------------------------------------------------------------------------------------------------------------------------------------------------------------------------------------------------