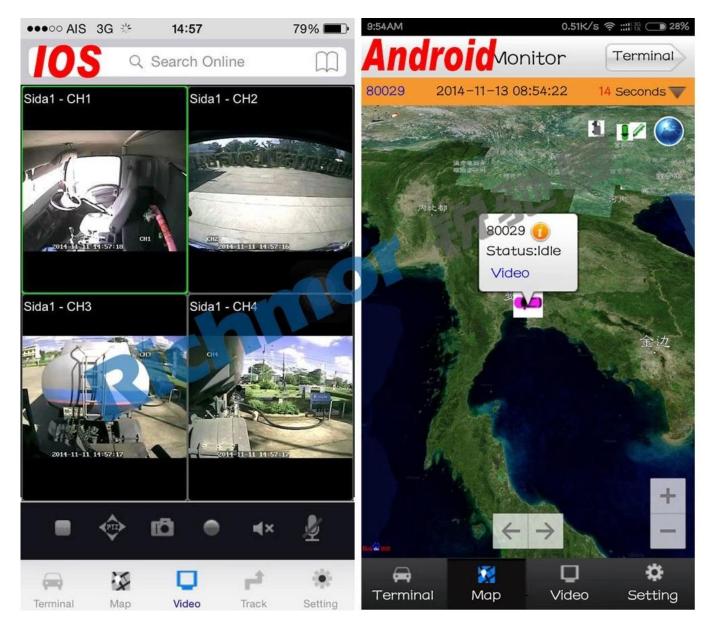

Support 9CH alarm input (1CH analog input + 8CH IO alarm input ), 2CH independent alarm output.
- 9. Support 2 CAN interfaces.
- 10. Support HDD heating functions, can work in harsh environment.
- 11. Support GPS/BD/G-Sensor Extension modul;
- 12. Realize real-time monitor through 3G/4G;
- 13. Support WIFI module, can download data automatically.

14 Support Broadcast/Intercom/Text sent etc;can add oil sensor/temperature sensor/POS/LED Advertis ement Panel;

15. Support SMS remote configure/ control device;

16. OTA(On-The-

Air) Device automatically upgrade function, can upgrade to updated version , maintenance is more co nvenient.

- 17. Support voice call function.
- 18. Support IOS/Android Phone Remote monitor

## PC Software interface for gps tracking



### Android/IOS APP Monitor



#### Server software interface

Vehicle Management System

Welcome! 销售客户 | Manager | Exit

|                     | Report                                                                                                       | Device Use    | r                 | _                   | _                 | _                       | _                   | _               |  |  |
|---------------------|--------------------------------------------------------------------------------------------------------------|---------------|-------------------|---------------------|-------------------|-------------------------|---------------------|-----------------|--|--|
| S                   | Mileage Summary           Begin Time:         2016-01-08 00:00:00         Im To:         2016-01-08 16:27:09 |