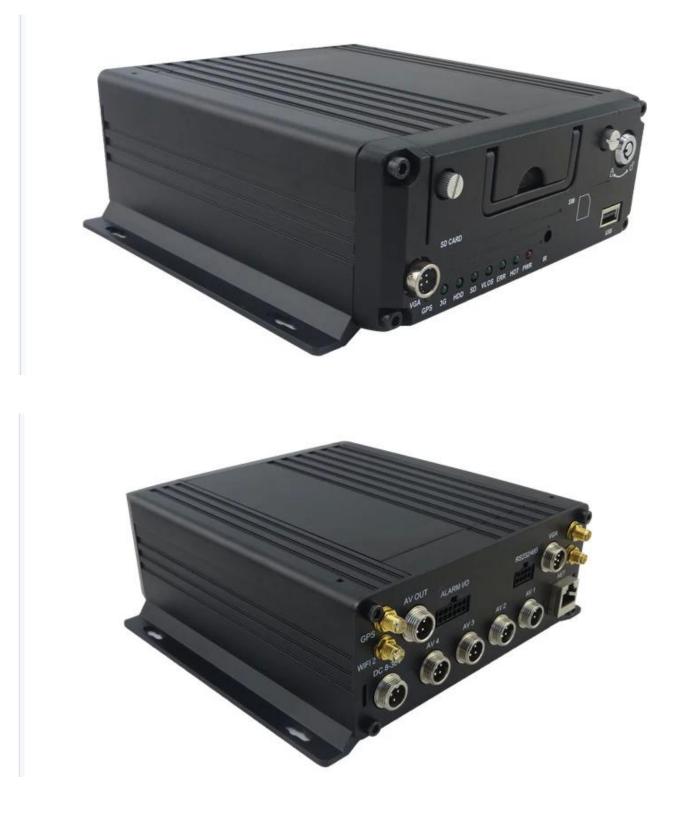

#### **Main Features**

1. HIS Solution,H.264 Compression,support 4CH 720P AHD input/ 4CH analog standard definition Cam era input/2CH HD + 2CH SD mixed input;

2. 3CH video output (2CH CVBS video, support front&rear panel output; VGA output for optional.)

3. Exclusive pre-

allocate File System protect data completeness, prevent SD Card fragment, ensure date stablely and c ompletely.

4. 8-36V wide voltage with low power consumption.

5. Unique UPS Technology ensures the integrality of record when power failure occurs, even can for 8-10s.

6. HDD+SD Card Storage (Support 2.5" HDD, max 128G SD Card) protect from Shock & Dust damage ;support USB port data backup and device update;

- 7. Support 2 USB interfaces, data backup and device upgrade.
- 8. Support 9CH alarm input (1CH analog input + 8CH IO alarm input ), 2CH independent alarm output.
- 9. Support 2 CAN interfaces.
- 10. Support HDD heating functions, can work in harsh environment.
- 11. Support GPS/BD/G-Sensor Extension modul;
- 12. Realize real-time monitor through 3G/4G;
- 13. Support WIFI module, can download data automatically.