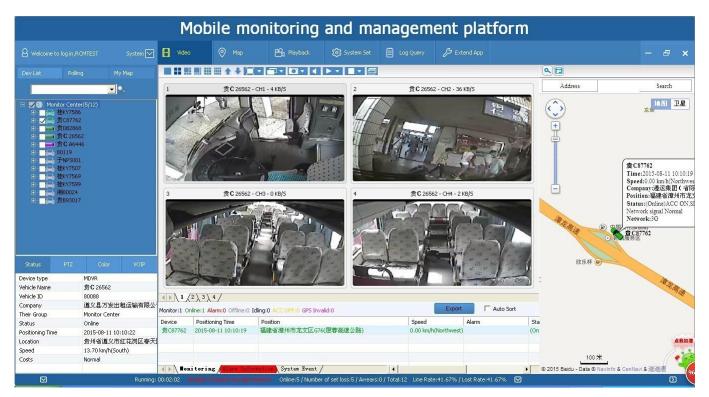

backup and device upgrade.
- 8. Support 9CH alarm input (1CH analog input + 8CH IO alarm input ), 2CH independent alarm output.
- 9. Support 2 CAN interfaces.
- 10. Support HDD heating functions, can work in harsh environment.
- 11. Support GPS/BD/G-Sensor Extension modul;
- 12. Realize real-time monitor through 3G/4G;
- 13. Support WIFI module, can download data automatically.

14 Support Broadcast/Intercom/Text sent etc;can add oil sensor/temperature sensor/POS/LED Advertis ement Panel;

15. Support SMS remote configure/ control device;

16. OTA(On-The-

Air) Device automatically upgrade function, can upgrade to updated version , maintenance is more co nvenient.

- 17. Support voice call function.
- 18. Support IOS/Android Phone Remote monitor

## PC Software interface for gps tracking



### Android/IOS APP Monitor



#### Server software interface

Vehicle Management System

Welcome! 销售客户 | Manager | Exit

|                     | Report                                                                                                       | Device Use    | r                 | _                   | _                 | _                       | _                   | _               |  |  |
|---------------------|--------------------------------------------------------------------------------------------------------------|---------------|-------------------|---------------------|-------------------|-------------------------|---------------------|-----------------|--|--|
| S                   | Mileage Summary           Begin Time:         2016-01-08 00:00:00         Im To: