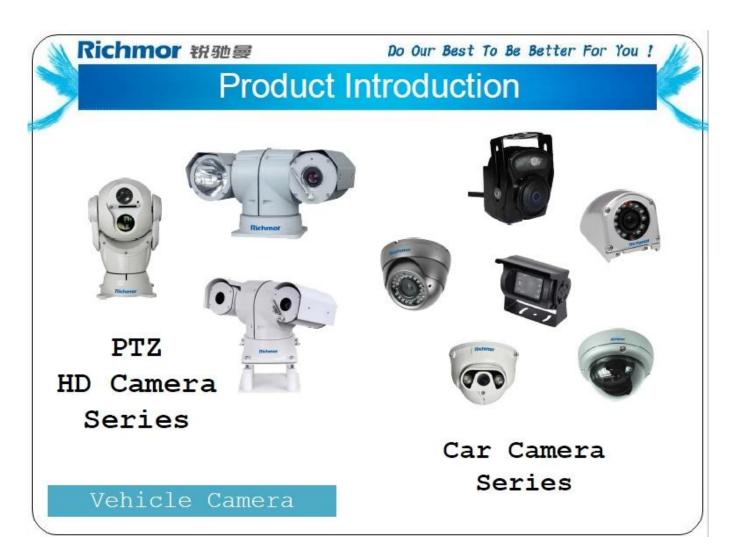

cast/Intercom/Text sent etc;can add oil sensor/temperature sensor/POS/LED Advertis ement Panel;
- 15. Support SMS remote configure/ control device;
- 16. OTA(On-The-
- Air) Device automatically upgrade function, can upgrade to updated version, maintenance is more convenient.
- 17. Support voice call function.
- 18. Support IOS/Android Phone Remote monitor

#### PC Software interface for gps tracking



#### **Android/IOS APP Monitor**



**Server software interface** 



#### **Application**



Other related kinds of mobile DVR

### Richmor 锐驰曼

Do Our Best To Be Better For You !

# Product Introduction



7104/7204 720P/1080P Series-AHD 4CH(Top Sale)



7105 Series-AHD 5CH



8114 Series-AHD 4CH 9108 Series-8ch NVR /9204 Series-4ch NVR



7008 Series-D1/720P 8CH

HDD Mobile DVR Series





**Good Relationship with our Customers** 



















## For more information pls feel free to contact Amily:

**Email:** overseasales-2@rcmcctv.com

**Skype:** rcmcctvsales2

QQ: **2355778097** 

MB/whatsapp: +86 18929314790