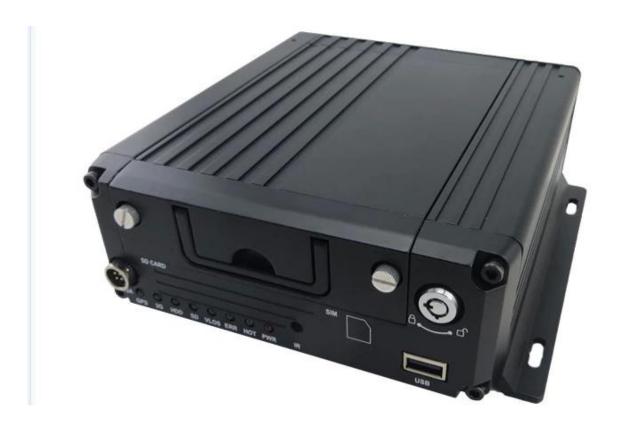

# 4ch hdd mobile dvr support with video search and playback,RCM8114series,mdvr with gps track

| Item                |                          | Parameter                                                                                                                                                                                                                                                                                          |
|---------------------|--------------------------|----------------------------------------------------------------------------------------------------------------------------------------------------------------------------------------------------------------------------------------------------------------------------------------------------|
| OS                  |                          | Linux                                                                                                                                                                                                                                                                                              |
| Language            |                          | English/Chinese/Customized                                                                                                                                                                                                                                                                         |
| Video Compression   |                          | H.264 Compression                                                                                                                                                                                                                                                                                  |
| OSD                 |                          | Overlays information such as date time and vehicle ID                                                                                                                                                                                                                                              |
| GUI                 | Graphical User Interface | Setup system parameters with the remote control.                                                                                                                                                                                                                                                   |
| Video Record System | Video Input              | 4CH 720P AHD input/SD input/mixed input, aviation connector, 1.0Vp-p, $75\Omega$                                                                                                                                                                                                                   |
|                     | Video Output             | 2CH CVBS+ VGA output for optional,<br>1.0Vp-p, 75Ω,Aviation,Support 1CH Full Screen,<br>4CH Screen view                                                                                                                                                                                            |
|                     | Preview                  | Support 1 channel and 4 channels preview.,<br>Support Manual/Alarm Trigger full screen preview                                                                                                                                                                                                     |
|                     | Resolution               | 720P/D1/HD1/CIF,<br>MAX:4 channels 720P and 4 channels D1                                                                                                                                                                                                                                          |
|                     | Image Quality            | 0-7 levels, 0 is the highest level.                                                                                                                                                                                                                                                                |
|                     | Video Standard           | PAL: 100f/s , CCIR625 line,50field; NTSC: 120f/s, CCIR525 line,60field; CIF: 256Kbps ~ 1.5Mbps, 8 level video quality optional; HD1: 600Kbps ~ 2.5Mbps, 8 level video quality optional; D1: 800Kbps ~ 3Mbps, 8 level video quality optional; 720P: 4Mbps-6Mbps, multi level video quality optional |
|                     | Record Mode              | The default setting is auto recording after power on. Timed recording, alarm trigger recording and manual recording are supported.                                                                                                                                                                 |