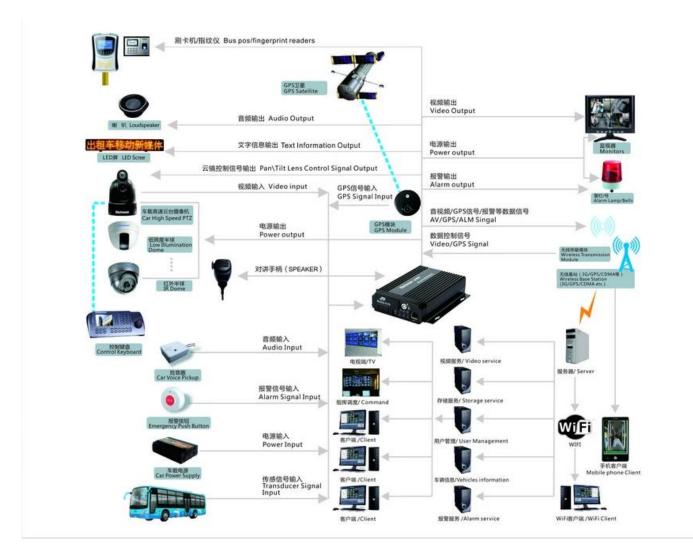

2CH independent alarm output.
- 9. Support 2 CAN interfaces.
- 10. Support HDD heating functions, can work in harsh environment.
- 11. Support GPS/BD/G-Sensor Extension modul;
- 12. Realize real-time monitor through 3G/4G;
- 13. Support WIFI module, can download data automatically.
- 14 Support Broadcast/Intercom/Text sent etc;can add oil sensor/temperature sensor/POS/LED Advertis ement Panel;
- 15. Support SMS remote configure/ control device;
- 16. OTA(On-The-
- Air) Device automatically upgrade function, can upgrade to updated version, maintenance is more convenient.
- 17. Support voice call function.
- 18. Support IOS/Android Phone Remote monitor

#### PC Software interface for gps tracking



#### **Android/IOS APP Monitor**



**Server software interface** 



#### **Application**



Other related kinds of mobile DVR

### Richmor 锐驰曼

Do Our Best To Be Better For You !

# Product Introduction



7104/7204 720P/1080P Series-AHD 4CH(Top Sale)



7105 Series-AHD 5CH



8114 Series-AHD 4CH 9108 Series-8ch NVR /9204 Series-4ch NVR



7008 Series-D1/720P 8CH

HDD Mobile DVR Series





**Good Relationship with our Customers** 



















## For more information pls feel free to contact Amily:

**Email:** overseasales-2@rcmcctv.com

**Skype:** rcmcctvsales2

QQ: **2355778097** 

MB/whatsapp: +86 18929314790