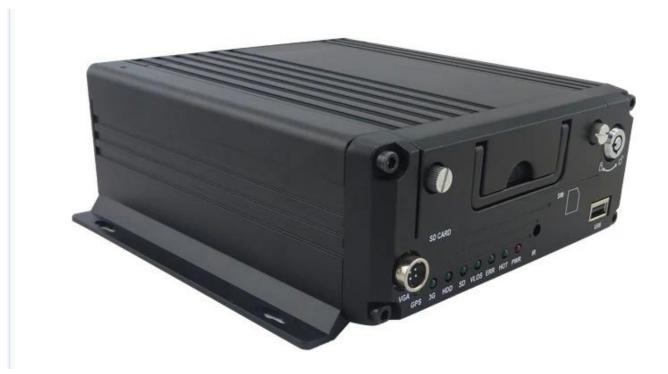

# 4ch hdd mobile dvr support with video search and playback,RCM8114series,mdvr with gps track

| Item                |                          | Parameter                                                                                                                                                                                                                                                                                          |
|---------------------|--------------------------|----------------------------------------------------------------------------------------------------------------------------------------------------------------------------------------------------------------------------------------------------------------------------------------------------|
| OS                  |                          | Linux                                                                                                                                                                                                                                                                                              |
| Language            |                          | English/Chinese/Customized                                                                                                                                                                                                                                                                         |
| Video Compression   |                          | H.264 Compression                                                                                                                                                                                                                                                                                  |
| OSD                 |                          | Overlays information such as date time and vehicle ID                                                                                                                                                                                                                                              |
| GUI                 | Graphical User Interface | Setup system parameters with the remote control.                                                                                                                                                                                                                                                   |
| Video Record System | Video Input              | 4CH 720P AHD input/SD input/mixed input, aviation connector, 1.0Vp-p, $75\Omega$                                                                                                                                                                                                                   |
|                     | Video Output             | 2CH CVBS+ VGA output for optional,<br>1.0Vp-p, 75Ω,Aviation,Support 1CH Full Screen,<br>4CH Screen view                                                                                                                                                                                            |
|                     | Preview                  | Support 1 channel and 4 channels preview.,<br>Support Manual/Alarm Trigger full screen preview                                                                                                                                                                                                     |
|                     | Resolution               | 720P/D1/HD1/CIF,<br>MAX:4 channels 720P and 4 channels D1                                                                                                                                                                                                                                          |
|                     | Image Quality            | 0-7 levels, 0 is the highest level.                                                                                                                                                                                                                                                                |
|                     | Video Standard           | PAL: 100f/s , CCIR625 line,50field; NTSC: 120f/s, CCIR525 line,60field; CIF: 256Kbps ~ 1.5Mbps, 8 level video quality optional; HD1: 600Kbps ~ 2.5Mbps, 8 level video quality optional; D1: 800Kbps ~ 3Mbps, 8 level video quality optional; 720P: 4Mbps-6Mbps, multi level video quality optional |
|                     | Record Mode              | The default setting is auto recording after power on. Timed recording, alarm trigger recording and manual recording are supported.                                                                                                                                                                 |