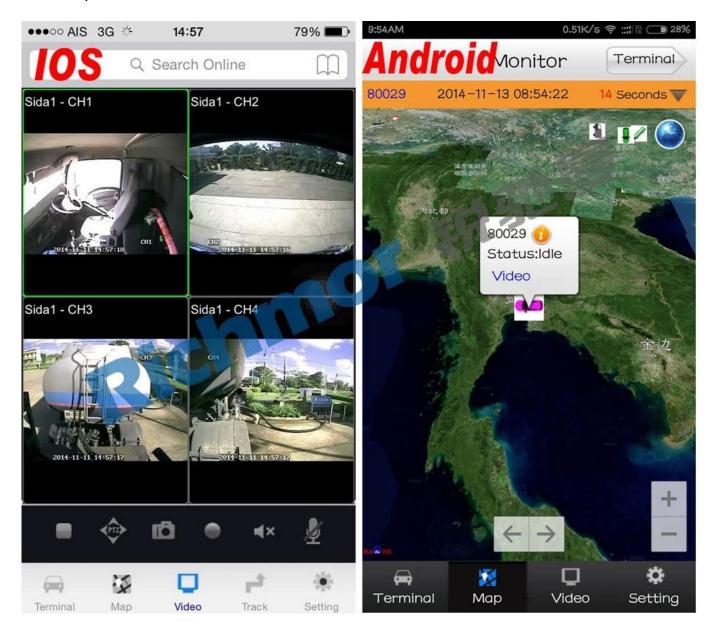

9CH alarm input (1CH analog input + 8CH IO alarm input ), 2CH independent alarm output.
- 9. Support 2 CAN interfaces.
- 10. Support HDD heating functions, can work in harsh environment.
- 11. Support GPS/BD/G-Sensor Extension modul;
- 12. Realize real-time monitor through 3G/4G;
- 13. Support WIFI module, can download data automatically.
- 14 Support Broadcast/Intercom/Text sent etc;can add oil sensor/temperature sensor/POS/LED Advertis ement Panel;
- 15. Support SMS remote configure/ control device;
- 16. OTA(On-The-
- Air) Device automatically upgrade function, can upgrade to updated version, maintenance is more convenient.
- 17. Support voice call function.
- 18. Support IOS/Android Phone Remote monitor

#### PC Software interface for gps tracking



#### **Android/IOS APP Monitor**



**Server software interface** 



#### **Application**



Other related kinds of mobile DVR

### Richmor 锐驰曼

Do Our Best To Be Better For You !

# Product Introduction



7104/7204 720P/1080P Series-AHD 4CH(Top Sale)



7105 Series-AHD 5CH



8114 Series-AHD 4CH 9108 Series-8ch NVR /9204 Series-4ch NVR



7008 Series-D1/720P 8CH

HDD Mobile DVR Series





**Good Relationship with our Customers** 



















## For more information pls feel free to contact Amily:

**Email:** overseasales-2@rcmcctv.com

**Skype:** rcmcctvsales2

QQ: **2355778097** 

MB/whatsapp: +86 18929314790