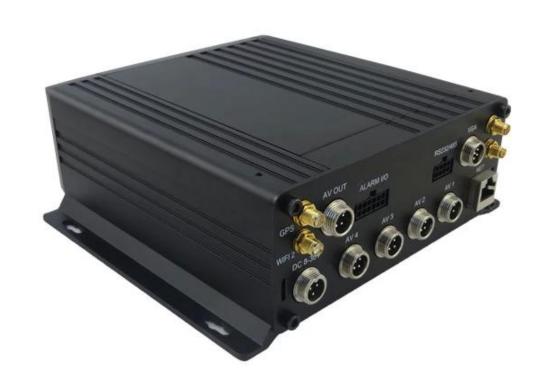

| Audio                 | Audio Input      | 4CH Aviation Plug Input                                       |
|-----------------------|------------------|---------------------------------------------------------------|
|                       | Audio Output     | 2CH,headphone connect at front panel,                         |
|                       |                  | BNC Connect on Back panel                                     |
|                       | Compression      | G.726 compression, 8KB/s speed                                |
| Alarm Input           |                  | 7CH Alarm Input,1CH AD Input,                                 |
|                       |                  | impulse speed input,Alarm Linkage                             |
| Alarm Output          |                  | 2CH Alarm Output, Support Light/                              |
|                       |                  | Sound alarm sensor, Oil/Power cut off                         |
| Interface             |                  | 3CH RS232, POS/Fuel Sensor/                                   |
|                       |                  | LED Advertisement Connection                                  |
|                       |                  | 2CH 485 Interface, Connect PTZ Camera                         |
|                       |                  | 2CH CAN interface                                             |
| Wireless Transmission |                  | Support Built in 3G transmission,                             |
|                       |                  | WCDMA, CDMA2000,GPRS, EDGE□                                   |
|                       |                  | Built in 4G module optional, TDD-LTE, FDD-LTE                 |
| GPS Position          |                  | Support Built GPS/BD Module                                   |
|                       | HDD              | Max 2.5" 2TB HDD                                              |
| Storage               | SD Card          | Max 128GB SD Card Mirror Recording Keep Data Safety           |
|                       | Update           | Support USB Updating, SD Card Updatin,<br>OTA Remote Updating |
|                       | File Format      | H.264                                                         |
|                       | File System      | Special FAT32 File System                                     |
|                       | USB              | USB Interface on Front Panel for                              |
|                       |                  | data back up by U Disk,Hard Disk                              |
| Record Replay         | Video Search     | Search By Record Time/Record Type etc                         |
|                       | Playback         | Max support 4CH Replay /Stop/Fast/Slow at same time           |
|                       |                  | Support forward and backward                                  |
|                       |                  | play at the speed of: x 2,x4,x8,x16.                          |
| Security              |                  | User/Admin 2 Level Different Password                         |
| Optional Functions    | Voice Call       | Support voice call each other                                 |
|                       | Serial Expand    | Support LED Advertisement Panel Oil Sensor                    |
|                       |                  | POS□Bus Station Broadcaster□ Car OBD,ect.external dev         |
| V-1 C D               | D M              | ice                                                           |
| Voltage & Power       | Power Management | Wide Voltage.Support Timed/Delay off                          |
|                       | Input Voltage    | DC:+6V - +36V                                                 |
|                       | Power            | Working []5W                                                  |
|                       | Temperature      | -20°C - +70°C                                                 |
| Working Environment   | -                | 20% - 80%                                                     |
|                       | Size             | 200 □D□* 187□W□* 62□H□ mm                                     |
| Others                | Weight           | 1.90 Kg                                                       |