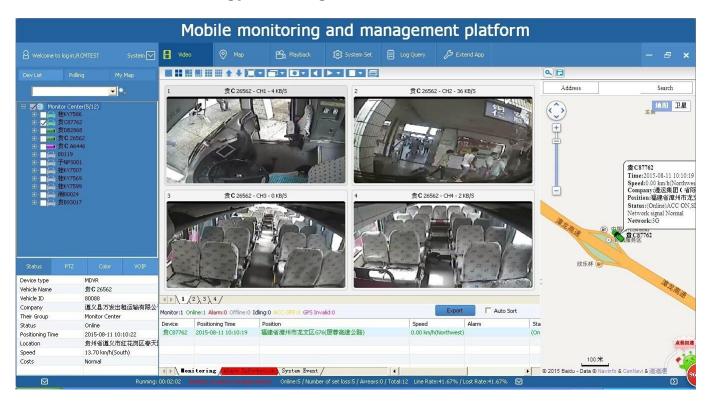

kup and device upgrade.
- 8. Support 9CH alarm input (1CH analog input + 8CH IO alarm input ), 2CH independent alarm output.
- 9. Support 2 CAN interfaces.
- 10. Support HDD heating functions, can work in harsh environment.
- 11. Support GPS/BD/G-Sensor Extension modul;
- 12. Realize real-time monitor through 3G/4G;
- 13. Support WIFI module, can download data automatically.
- 14 Support Broadcast/Intercom/Text sent etc;can add oil sensor/temperature sensor/POS/LED Advertis ement Panel;
- 15. Support SMS remote configure/ control device;
- 16. OTA(On-The-
- Air) Device automatically upgrade function, can upgrade to updated version, maintenance is more convenient.
- 17. Support voice call function.
- 18. Support IOS/Android Phone Remote monitor

#### PC Software interface for gps tracking



#### **Android/IOS APP Monitor**



**Server software interface** 



#### **Application**



Other related kinds of mobile DVR

### Richmor 锐驰曼

Do Our Best To Be Better For You !

# Product Introduction



7104/7204 720P/1080P Series-AHD 4CH(Top Sale)



7105 Series-AHD 5CH



8114 Series-AHD 4CH 9108 Series-8ch NVR /9204 Series-4ch NVR



7008 Series-D1/720P 8CH

HDD Mobile DVR Series





**Good Relationship with our Customers** 



















## For more information pls feel free to contact Amily:

**Email:** overseasales-2@rcmcctv.com

**Skype:** rcmcctvsales2

QQ: **2355778097** 

MB/whatsapp: +86 18929314790