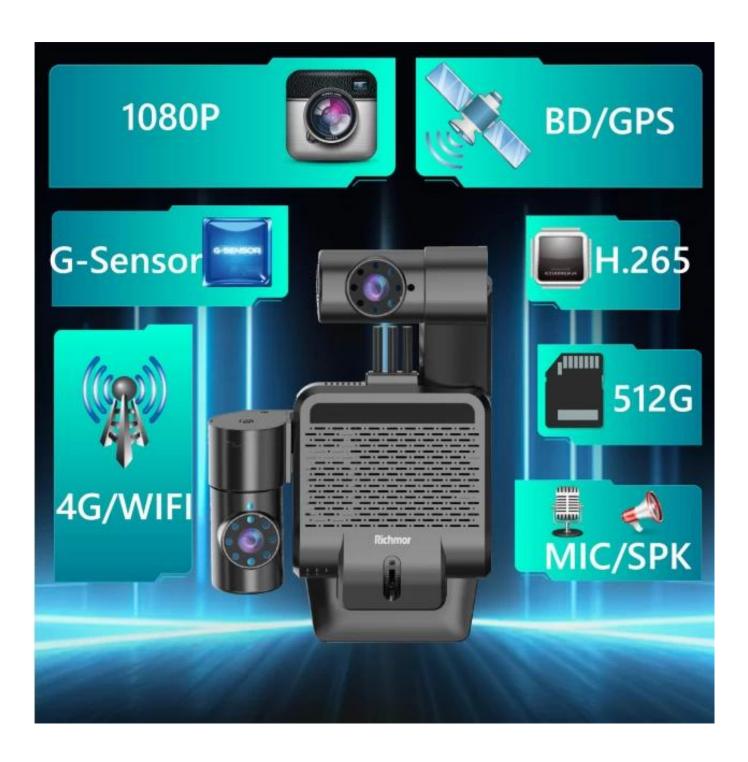

- Max 4CH AHD H.265 video recording
- · AI-Powered, ADAS, DSM All-in-one terminal
- GPS+AGPS positioning, tracking supported
- · 4G remote management with free platform software
- Alarm video, photos attachments upload, Data Analysis reports
- TTS, WIFI hotspot, OTA upgrade, etc.
- · Suitable for Bus, coach, taxi, truck, etc.