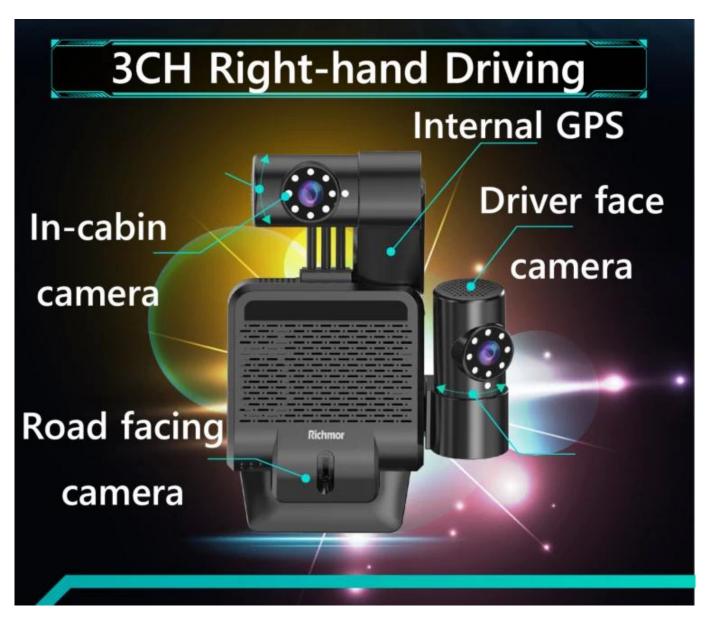

- Max 4CH AHD H.265 video recording
- · AI-Powered, ADAS, DSM All-in-one terminal
- GPS+AGPS positioning, tracking supported
- · 4G remote management with free platform software
- Alarm video, photos attachments upload, Data Analysis reports
- TTS, WIFI hotspot, OTA upgrade, etc.
- · Suitable for Bus, coach, taxi, truck, etc.