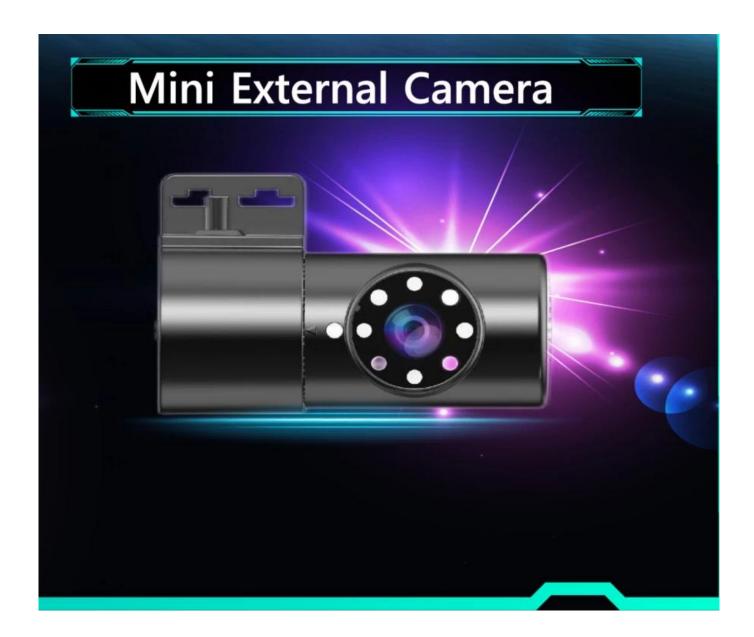

- Max 4CH AHD H.265 video recording
- · AI-Powered, ADAS, DSM All-in-one terminal
- GPS+AGPS positioning, tracking supported
- · 4G remote management with free platform software
- Alarm video, photos attachments upload, Data Analysis reports
- TTS, WIFI hotspot, OTA upgrade, etc.
- · Suitable for Bus, coach, taxi, truck, etc.