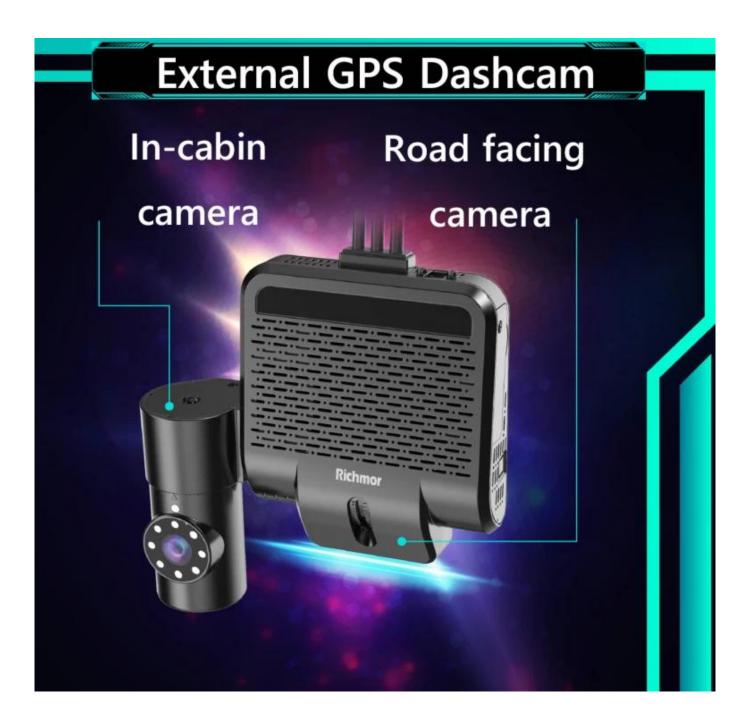

- Max 4CH AHD H.265 video recording
- · AI-Powered, ADAS, DSM All-in-one terminal
- GPS+AGPS positioning, tracking supported
- · 4G remote management with free platform software
- Alarm video, photos attachments upload, Data Analysis reports
- TTS, WIFI hotspot, OTA upgrade, etc.
- · Suitable for Bus, coach, taxi, truck, etc.