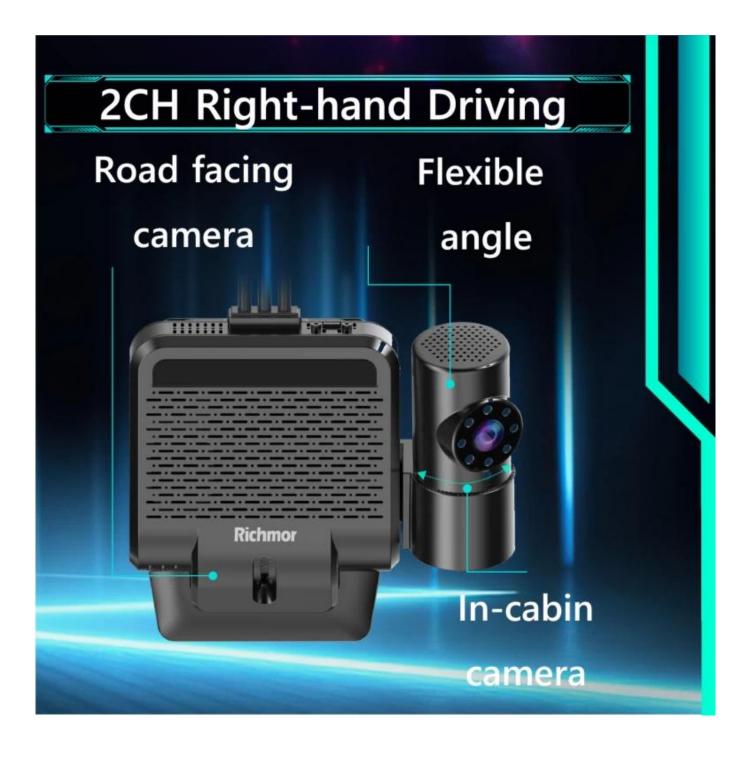

- Max 4CH AHD H.265 video recording
- · AI-Powered, ADAS, DSM All-in-one terminal
- GPS+AGPS positioning, tracking supported
- · 4G remote management with free platform software
- Alarm video, photos attachments upload, Data Analysis reports
- TTS, WIFI hotspot, OTA upgrade, etc.
- · Suitable for Bus, coach, taxi, truck, etc.