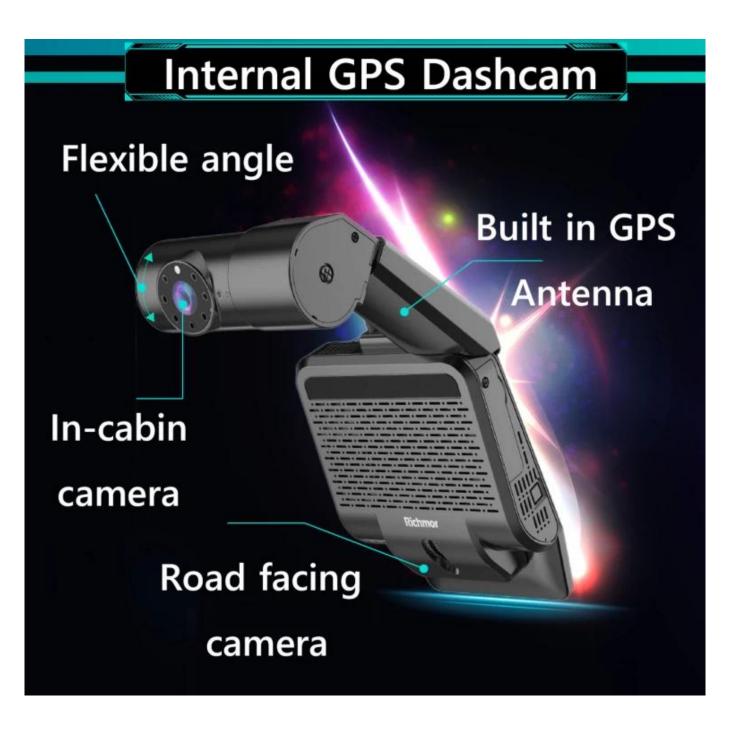

- Max 4CH AHD H.265 video recording
- · AI-Powered, ADAS, DSM All-in-one terminal
- GPS+AGPS positioning, tracking supported
- · 4G remote management with free platform software
- Alarm video, photos attachments upload, Data Analysis reports
- TTS, WIFI hotspot, OTA upgrade, etc.
- · Suitable for Bus, coach, taxi, truck, etc.