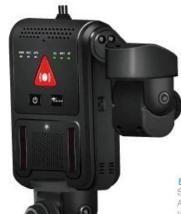

# **Main Features:**

- Can be pasted to windshield by 3M Glue. Easy to install and simple operated. **1/10** of installation time of traditional Mobile DVR.
- Can work during the high temperature about 70°.
- Industrial structure for **anti-tamper** and **dust-proof**, to ensures preventing the SD, SIM card and antenna connectors from destroying.
- The whole module adopts the embedded plug structure. Not only meet the requirements of convenient dis-assembly , but also relieve the conditions of vehicle vibration.
- The Equipment **integrated one 1080/720p Camera**. Meanwhile, it can be expanded to other 3 three 1080P AHD Cameras(2.3 and 4 Channels).
- Integrated **infrared light** for internal can achieve High definition surveillance under the condition without light.
- Integrated Microphone (Inside Car Audio Record)
- Integrated **Speaker** (Audio Broadcast and Early Warning)
- WIFI/GPS/ 3G/4G for option

Easy Installation
Display

1/10 installation time of traditional mdvr

Product's Back Side / Modular Design Fast Maintenance, Low Maintenance Cost