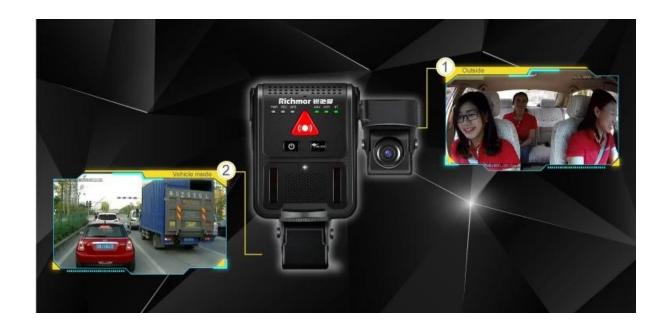

# **Main Features:**

- Can be pasted to windshield by 3M Glue. Easy to install and simple operated. **1/10** of installation time of traditional Mobile DVR.
- Can work during the high temperature about 70°.
- Industrial structure for **anti-tamper** and **dust-proof**, to ensures preventing the SD, SIM card and antenna connectors from destroying.
- The whole module adopts the embedded plug structure. Not only meet the requirements of convenient dis-assembly , but also relieve the conditions of vehicle vibration.
- The Equipment **integrated one 1080/720p Camera**. Meanwhile, it can be expanded to other 3 three 1080P AHD Cameras(2.3 and 4 Channels).
- Integrated **infrared light** for internal can achieve High definition surveillance under the condition without light.
- Integrated Microphone (Inside Car Audio Record)
- Integrated **Speaker** (Audio Broadcast and Early Warning)
- WIFI/GPS/ 3G/4G for option

**GPS** 

3G/4G

High Definition Camera

Display

Integrated 2CH 1080P/720P Cameras