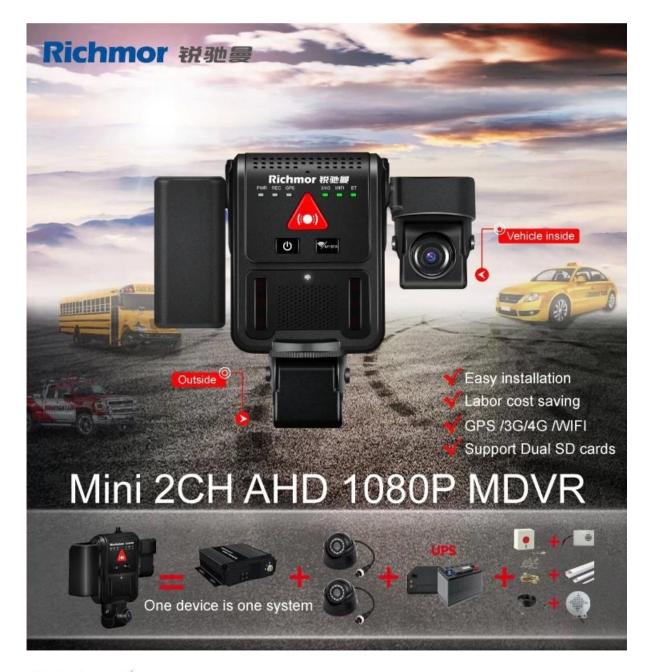

# **Main Features:**

- Can be pasted to windshield by 3M Glue. Easy to install and simple operated. **1/10** of installation time of traditional Mobile DVR.
- Can work during the high temperature about 70°.
- Industrial structure for **anti-tamper** and **dust-proof**, to ensures preventing the SD, SIM card and antenna connectors from destroying.
- The whole module adopts the embedded plug structure. Not only meet the requirements of convenient dis-assembly , but also relieve the conditions of vehicle vibration.
- The Equipment **integrated one 1080/720p Camera**. Meanwhile, it can be expanded to other 3 three 1080P AHD Cameras(2.3 and 4 Channels).
- Integrated **infrared light** for internal can achieve High definition surveillance under the condition without light.
- Integrated Microphone (Inside Car Audio Record)
- Integrated **Speaker** (Audio Broadcast and Early Warning)
- WIFI/GPS/ 3G/4G for option

Easy Installation
Display

1/10 installation time of traditional mdvr

Product's Back Side / Modular Design Fast Maintenance, Low Maintenance Cost

# Intergrate all what you can think of

## Professional Vehicle Power Design

Support 6-36V wide voltage power input Reverse connection protection, over-current & over-voltage protection Applied well for of all kinds of vehicles

### Built-in 2 channels V.4.0 Bluetooth Module

Achieve snapshot by one-key alarm and intercom by earphone

#### Built-in G-sensor module

Support automatic alarm uploading when abnormal vibration, rollover impact, emergency brake etc circumstances happen

### GPS/GLONASS/BD Module built-in

Achieve speed, location, time and routine management Achieve Speeding alarm, route deviation alarm and voice prompts

#### Built-in 4G/3G module

Support remotely monitor & data transmission

#### Built-in Wifi module

Support AP/Station mode one-key swift AP mode can support 5 devices to share Internet access. Station mode support data automatic uploading and backup

### Host integrate emergency alarm button Achieve one-key alarm or capture function

### Built-in ultra power capacity

Support 6-36V wide power input

The device of itself can work 6-8S after abnormally powered off Make sure data no lost, disk no damaged, event integrity after Abnormal disconnect

**GPS** 

3G/4G

High Definition Camera

Display

Integrated 2CH 1080P/720P Cameras