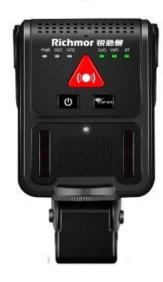

# **Main Features:**

- Can be pasted to windshield by 3M Glue. Easy to install and simple operated. **1/10** of installation time of traditional Mobile DVR.
- Can work during the high temperature about 70°.
- Industrial structure for **anti-tamper** and **dust-proof**, to ensures preventing the SD, SIM card and antenna connectors from destroying.
- The whole module adopts the embedded plug structure. Not only meet the requirements of convenient dis-assembly , but also relieve the conditions of vehicle vibration.
- The Equipment **integrated one 1080/720p Camera**. Meanwhile, it can be expanded to other 3 three 1080P AHD Cameras(2.3 and 4 Channels).
- Integrated **infrared light** for internal can achieve High definition surveillance under the condition without light.
- Integrated Microphone (Inside Car Audio Record)
- Integrated **Speaker** (Audio Broadcast and Early Warning)
- WIFI/GPS/ 3G/4G for option

**GPS** 

3G/4G

High Definition Camera

Display

Integrated 2CH 1080P/720P Cameras