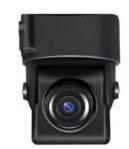

# **Main Features:**

- Can be pasted to windshield by 3M Glue. Easy to install and simple operated. **1/10** of installation time of traditional Mobile DVR.
- Can work during the high temperature about 70°.
- Industrial structure for **anti-tamper** and **dust-proof**, to ensures preventing the SD, SIM card and antenna connectors from destroying.
- The whole module adopts the embedded plug structure. Not only meet the requirements of convenient dis-assembly , but also relieve the conditions of vehicle vibration.
- The Equipment **integrated one 1080/720p Camera**. Meanwhile, it can be expanded to other 3 three 1080P AHD Cameras(2.3 and 4 Channels).
- Integrated **infrared light** for internal can achieve High definition surveillance under the condition without light.
- Integrated Microphone (Inside Car Audio Record)
- Integrated **Speaker** (Audio Broadcast and Early Warning)
- WIFI/GPS/ 3G/4G for option

**GPS** 

3G/4G

High Definition Camera

Display

Integrated 2CH 1080P/720P Cameras