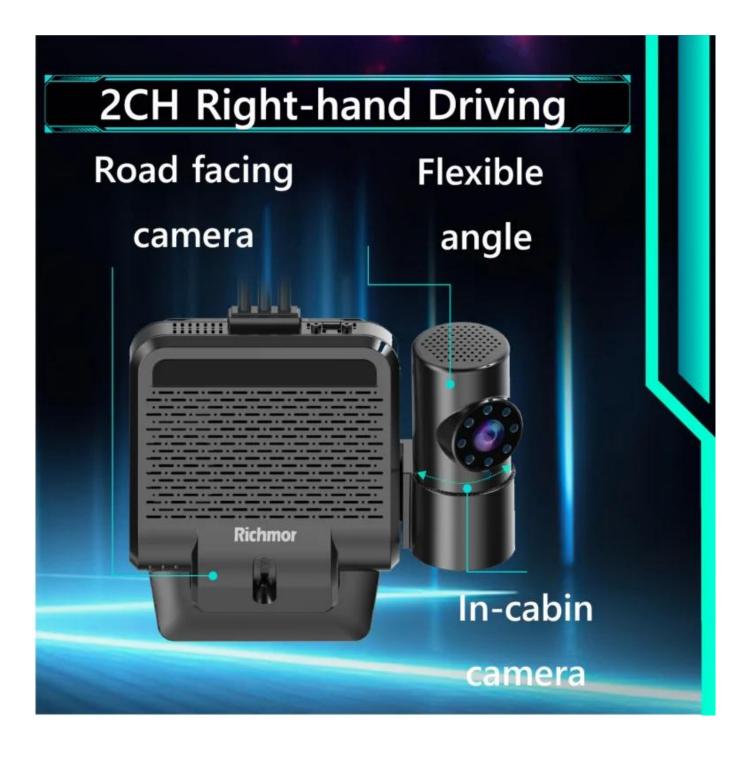

The professional platform software can realize the remote monitoring and management function of

computer and mobile phone.

Optional side-mounted camera can realize DMS function or in-car monitoring function. The Angle of

the side-mounted camera can be adjusted horizontally to support movement. Ultra-low power consumption design, less heat, fast start!