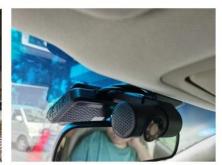

## **Products Description**

ABS material, compact size, can be directly attached to the front windshield by 3M glue. The

connection is simple and convenient, and the installation can be completed only in 1/20 of the