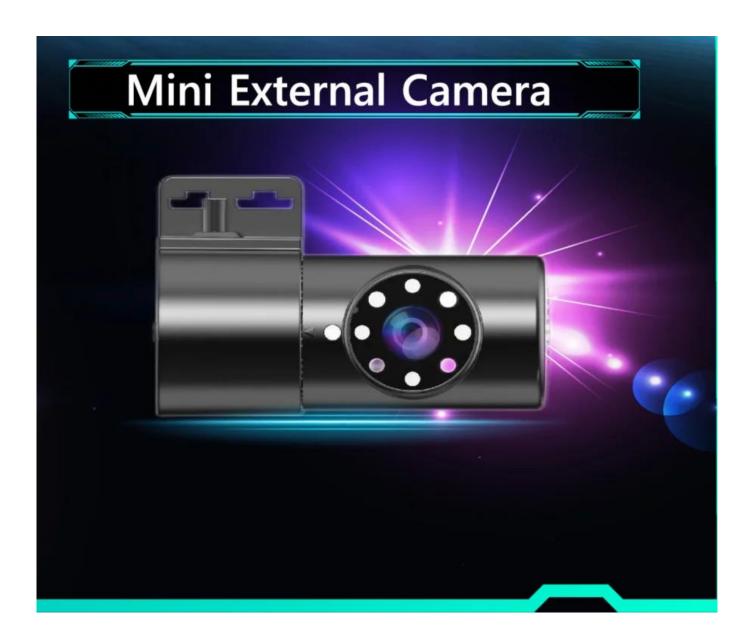

The professional platform software can realize the remote monitoring and management function of

computer and mobile phone.

Optional side-mounted camera can realize DMS function or in-car monitoring function. The Angle of

the side-mounted camera can be adjusted horizontally to support movement. Ultra-low power consumption design, less heat, fast start!