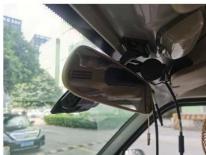

## **Products Description**

ABS material, compact size, can be directly attached to the front windshield by 3M glue. The

connection is simple and convenient, and the installation can be completed only in 1/20 of the