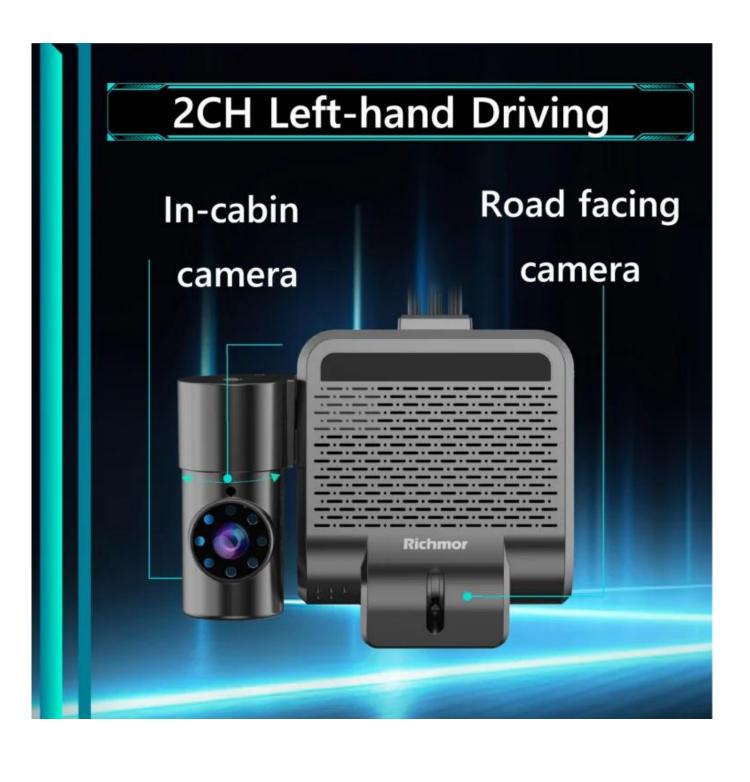

The professional platform software can realize the remote monitoring and management function of

computer and mobile phone.

Optional side-mounted camera can realize DMS function or in-car monitoring function. The Angle of

the side-mounted camera can be adjusted horizontally to support movement. Ultra-low power consumption design, less heat, fast start!