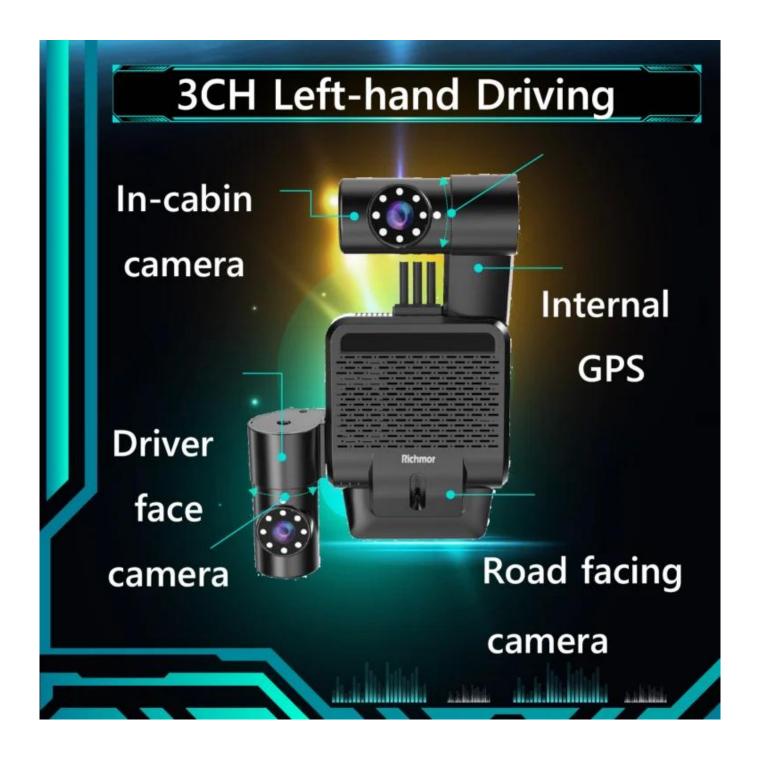

The professional platform software can realize the remote monitoring and management function of

computer and mobile phone.

Optional side-mounted camera can realize DMS function or in-car monitoring function. The Angle of

the side-mounted camera can be adjusted horizontally to support movement. Ultra-low power consumption design, less heat, fast start!