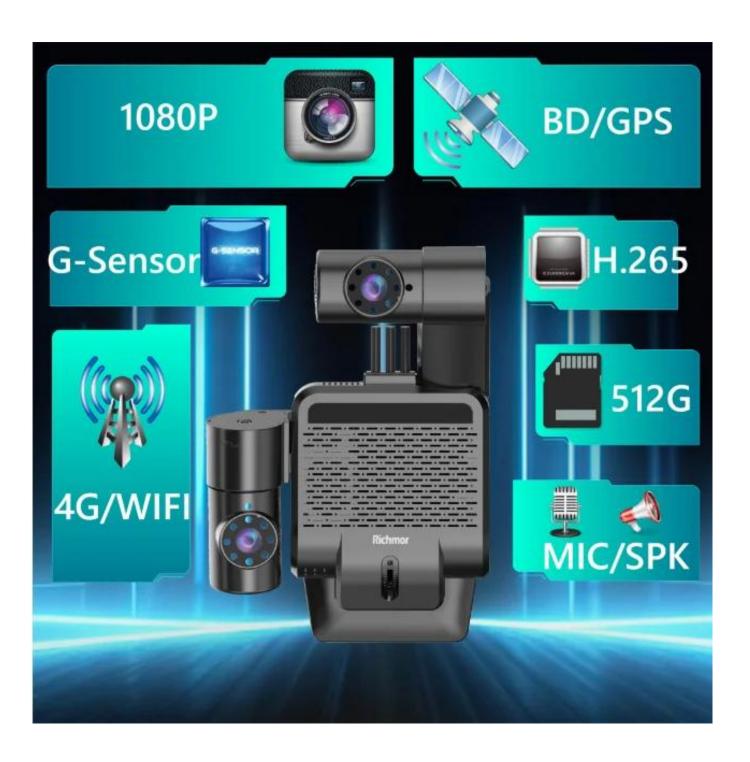

management.

Supports alarm of module anomaly and antenna anomaly.

Support navigation line departure and area entry and exit alarm, the device can save a maximum of

16 lines and areas.

Integrated 4G full network communication module, can realize remote monitoring and management.

# Richmor

Built-in G-SENSOR module can realize automatic alarm uploading of abnormal vibration, rollover,

impact and emergency brake.

Integrated WIFI module, support AP and STATION mode. In AP mode, you can use the operation

and maintenance APP connection for debugging and maintenance.

8V~36V adaptive wide voltage input, ultra-low power consumption. Supports reverse connection

protection and overload protection. Supports 12V power output.

Professional and reliable file system to ensure the accuracy and stability of video data and storage

TF card storage is supported. A single card supports a maximum of 512 GB. Support for hot swap.

4CH alarm input, 1CH RS232. Support extended serial port, external acousto-optic alarm or LED

light screen.

Integrated WIFI module, support AP and STATION mode. The mobile APP can be used for quick

setting and operation and maintenance.

Support TTS voice function, can achieve English and Chinese TTS scheduling broadcast.