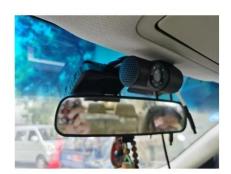

## **Products Description**

ABS material, compact size, can be directly attached to the front windshield by 3M glue. The

connection is simple and convenient, and the installation can be completed only in 1/20 of the