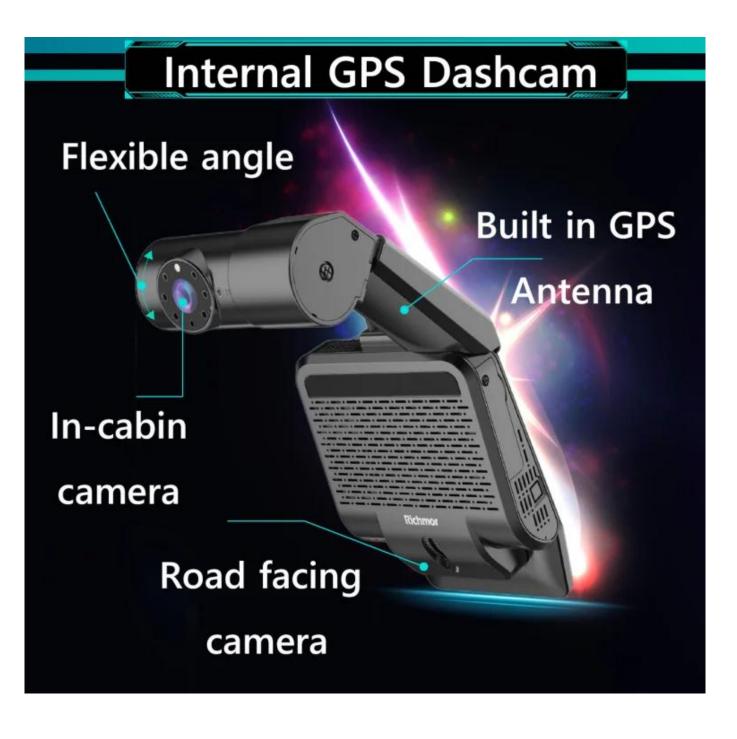

The professional platform software can realize the remote monitoring and management function of

computer and mobile phone.

Optional side-mounted camera can realize DMS function or in-car monitoring function. The Angle of

the side-mounted camera can be adjusted horizontally to support movement. Ultra-low power consumption design, less heat, fast start!