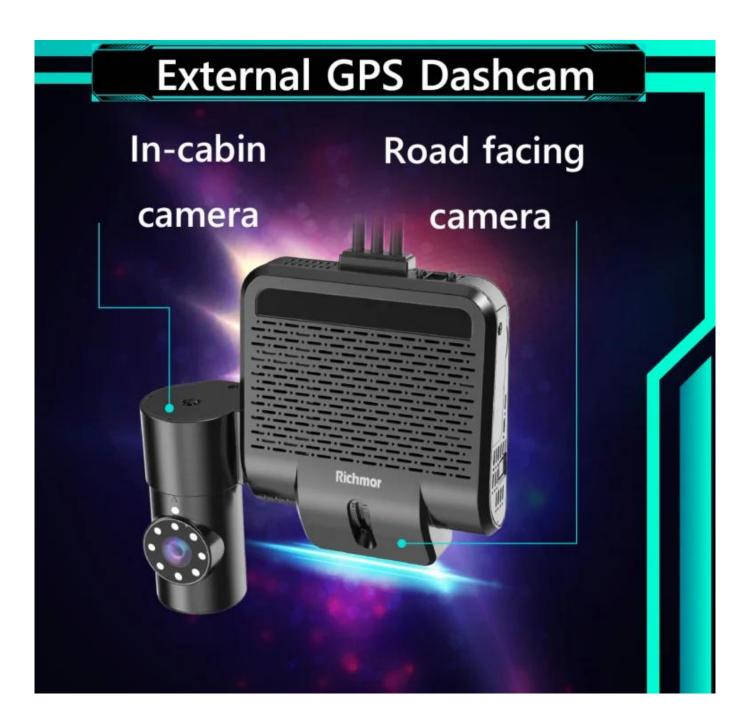

The professional platform software can realize the remote monitoring and management function of

computer and mobile phone.

Optional side-mounted camera can realize DMS function or in-car monitoring function. The Angle of

the side-mounted camera can be adjusted horizontally to support movement. Ultra-low power consumption design, less heat, fast start!