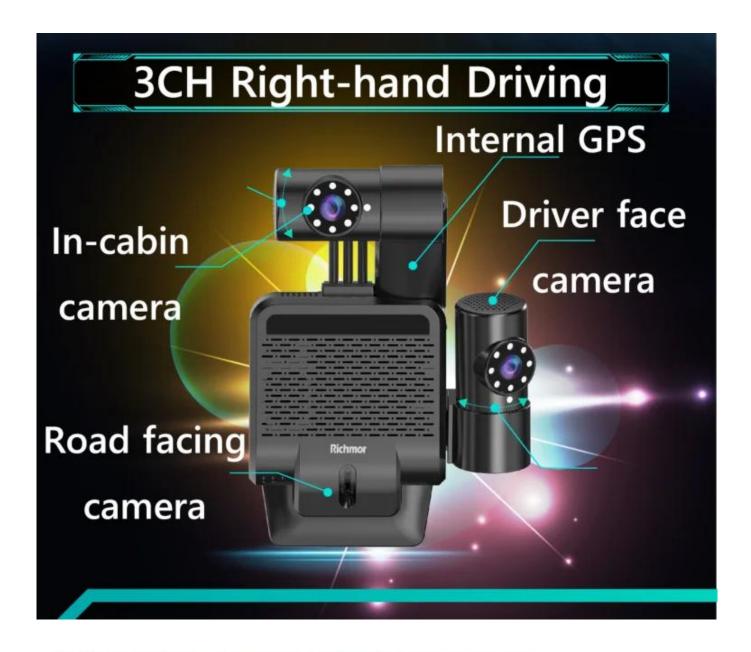

The host can integrate a variety of video algorithms and the front camera to realize ADAS early

warning. Optional driving behavior analysis camera implements driving behavior analysis.

1 channel audio input. Integrated high sensitivity MIC, can record in-car audio, and support voice

The professional platform software can realize the remote monitoring and management function of

computer and mobile phone.

Optional side-mounted camera can realize DMS function or in-car monitoring function. The Angle of