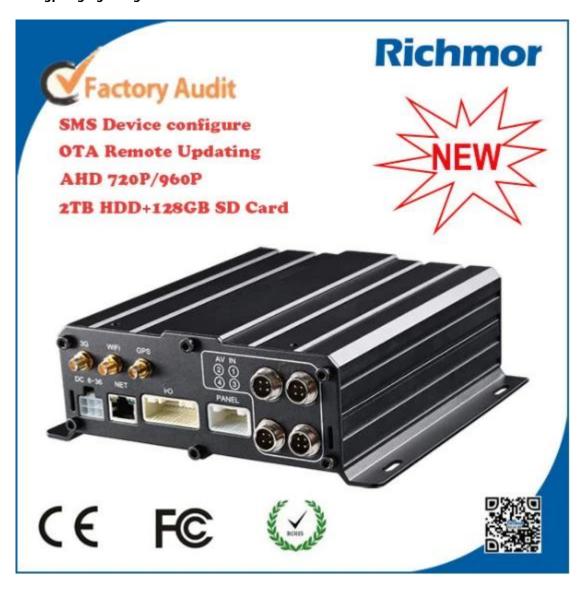

# Made in china 4g 3g gps ahd SIM Card mobile DVR with phone view

(RCM-MDR 7104 Series)

#### **Product features**

4CH gps 3g 4g wifi g-sensor mobile dvr with ahd resolution

1. H.264 Compression Mode, support 4CH realtime 720P Mega Pixel AHD input and Analog Standard Definition camera input, or 2ch HD input + 2CH SD input.

- 3. 8-36V Adaptive Wide Voltage input, Super low Power Consumption Design;
- 4. HDD+SD Card storage( maximum support 2TB 2.5" Hard disk and 128GB SD Card. ) It can be comp letely resist car Vibration, Dust and others cause data corruption;
- 5. Support GPS/BD/G-Sensor; High Reliability Aviation Connectors.
- 6. High Cost Performance with reliable stability, simple and clear operation menu.

| RCM-MDR 7104 Series |                             |  |
|---------------------|-----------------------------|--|
| Model NO.           | Function                    |  |
| RCM-MDR7104XXXI     | Basic Recording, G-Sensor   |  |
| RCM-MDR7104WGXX     | 3G, GPS, G-Sensor           |  |
| RCM-MDR7104FGXX     | 3G, 4G, GPS, G-Sensor       |  |
| RCM-MDR7104WGWX     | 3G, WIFI, GPS, G-Sensor     |  |
| RCM-MDR7104FGWX     | 3G, 4G, WIFI, GPS, G-Sensor |  |