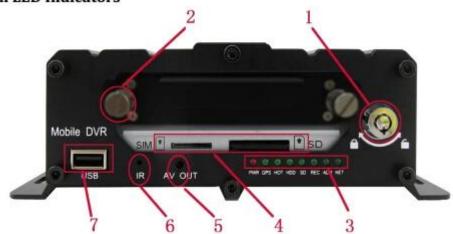

-Sensor; High Reliability Aviation Connectors.
- 6. High Cost Performance with reliable stability, simple and clear operation menu.

| RCM-MDR 7104 Series |                             |  |
|---------------------|-----------------------------|--|
| Model NO.           | Function                    |  |
| RCM-MDR7104XXXI     | Basic Recording, G-Sensor   |  |
| RCM-MDR7104WGXX     | 3G, GPS, G-Sensor           |  |
| RCM-MDR7104FGXX     | 3G, 4G, GPS, G-Sensor       |  |
| RCM-MDR7104WGWX     | 3G, WIFI, GPS, G-Sensor     |  |
| RCM-MDR7104FGWX     | 3G, 4G, WIFI, GPS, G-Sensor |  |

## **Detail pictures**

4CH gps 3g 4g wifi g-sensor mobile dvr with ahd resolution



4CH gps 3g 4g wifi g-sensor mobile dvr with ahd resolution



4CH gps 3g 4g wifi g-sensor mobile dvr with ahd resolution





#### **Back Panel IO Indicators**



### **Richmor surveillance GUI**

The main menu includes: Search, System setup, Rec setup, Network setup, Alarm setup, Peripheral setup, System Tools, System Information, as below:



| Item                  |                          | Parameter                                                                                                                                                                                                                                                                                         |
|-----------------------|--------------------------|------------------------------------------------------------------------------------------------------------------------------------------------------------------------------------