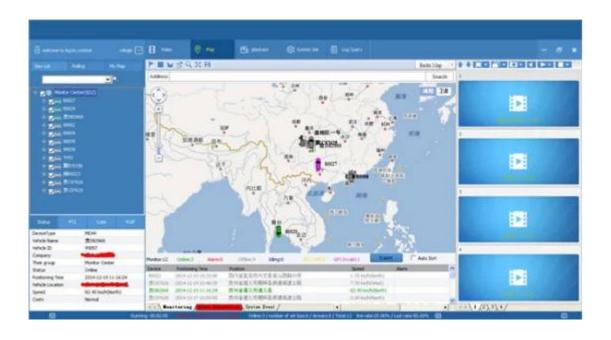

## Player software interface (CMSV6 In PC )

## **Surveillance platform Playback**

**Richmor Mobile DVR Mileage Summary** 

Romote Viewing Surveillance 3G 4G WIFI GPS Mobile DVR Taxi sol ution