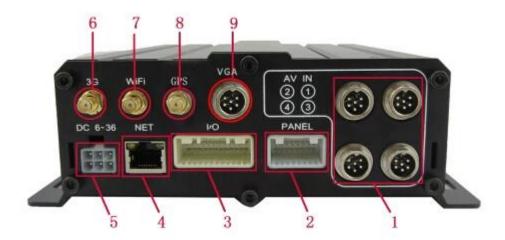

nnectors.
- 6. High Cost Performance with reliable stability, simple and clear operation menu.

| RCM-MDR 7104 Series |                             |  |
|---------------------|-----------------------------|--|
| Model NO.           | Function                    |  |
| RCM-MDR7104XXXI     | Basic Recording, G-Sensor   |  |
| RCM-MDR7104WGXX     | 3G, GPS, G-Sensor           |  |
| RCM-MDR7104FGXX     | 3G, 4G, GPS, G-Sensor       |  |
| RCM-MDR7104WGWX     | 3G, WIFI, GPS, G-Sensor     |  |
| RCM-MDR7104FGWX     | 3G, 4G, WIFI, GPS, G-Sensor |  |

## **Detail pictures**

4CH gps 3g 4g wifi g-sensor mobile dvr with ahd resolution



4CH gps 3g 4g wifi g-sensor mobile dvr with ahd resolution



4CH gps 3g 4g wifi g-sensor mobile dvr with ahd resolution





#### **Back Panel IO Indicators**



### **Richmor surveillance GUI**

The main menu includes: Search, System setup, Rec setup, Network setup, Alarm setup, Peripheral setup, System Tools, System Information, as below:



| Item                  |                          | Parameter                                                                                                                                                                                                                                                                                         |
|-----------------------|--------------------------|-------------------------------------------------------------------------------------------------------------------------------------------------------------------------------------------------------------------------