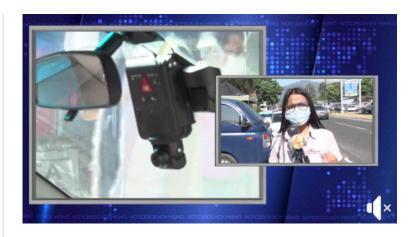

## Installation Project

BK6M model is selected in the #Pink Taxi Project# in Honduras, which is aimed to help women who lost their jobs in COVID-19. Media #HoyMismo# has reported this project in Facebook.

#HoyMismo #Honduras | Lanzan en San Pedro Sula proyecto de taxis rosados que tiene por objetivo emplear a mujeres que perdieron sus empleos durante el inicio de la pandemia del #COVID19, Orlin Martínez con los detalles.