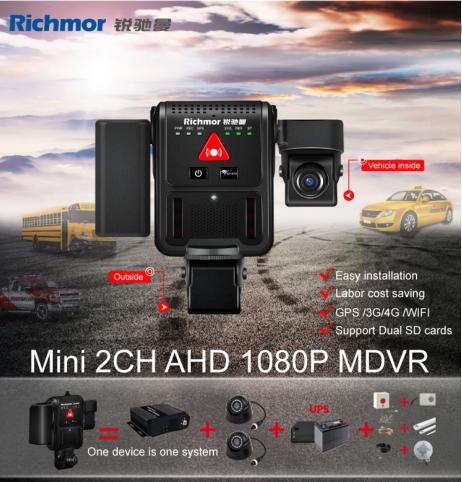

#### Main Features

- 1. Super mini size, as big as hand.
- 2. Alarm button/speaker/intercominside
- 3. Two HD cameras integrated.
- 4. Six indicated lights to show status.

lentiful Interface

- 1. Use 3M glue to be pasted on the windshield, just need 1/5 installation time of normal MDVR.
- 2. Backup battery available, can support continual 15-min recording in case there is an accident and the power is off.
- 3. Support 3G/4G/WIFI/GPS/talkback, etc.

| Operation Interface | OSD menu                                                              |
|---------------------|-----------------------------------------------------------------------|
| Video Input         | Support 2 CH(1 CH built-in ,1 CH External) 1080P/720P AHD Video Input |
| Video Output        | 1CH AV output                                                         |
| Signal system       | PAL/NTSC (PAL @100Frame, NTSC@120 Frame                               |
| Storage             | Dual 256GB SD card                                                    |