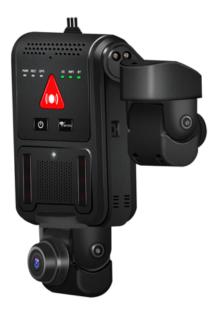

#### Main Features

- 1. Super mini size, as big as hand.
- 2. Alarm button/speaker/intercominside
- 3. Two HD cameras integrated.
- 4. Six indicated lights to show status.

lentiful Interface

- 1. Use 3M glue to be pasted on the windshield, just need 1/5 installation time of normal MDVR.
- 2. Backup battery available, can support continual 15-min recording in case there is an accident and the power is off.
- 3. Support 3G/4G/WIFI/GPS/talkback, etc.

Cabin view camera can be rotated: 45° vertical 335° horizontal Horizontal field of view can reach 150°.

Support Infrared Night Vision Function.

Angles can't be adjusted after installation finished in order that the monitoring site cannot be destroyed.