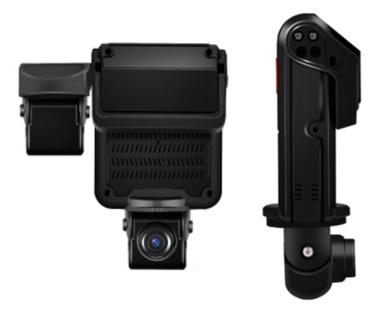

#### Main Features

- 1. Super mini size, as big as hand.
- 2. Alarm button/speaker/intercominside
- 3. Two HD cameras integrated.
- 4. Six indicated lights to show status.

lentiful Interface

- 1. Use 3M glue to be pasted on the windshield, just need 1/5 installation time of normal MDVR.
- 2. Backup battery available, can support continual 15-min recording in case there is an accident and the power is off.
- 3. Support 3G/4G/WIFI/GPS/talkback, etc.

Cabin view camera can be rotated: 45° vertical 335° horizontal Horizontal field of view can reach 150°.

Support Infrared Night Vision Function.

Angles can't be adjusted after installation finished in order that the monitoring site cannot be destroyed.