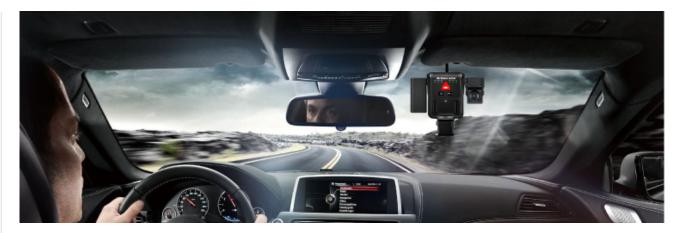

#### Main Features

- 1. Super mini size, as big as hand.
- 2. Alarm button/speaker/intercominside
- 3. Two HD cameras integrated.
- 4. Six indicated lights to show status.

lentiful Interface

- 1. Use 3M glue to be pasted on the windshield, just need 1/5 installation time of normal MDVR.
- 2. Backup battery available, can support continual 15-min recording in case there is an accident and the power is off.
- 3. Support 3G/4G/WIFI/GPS/talkback, etc.