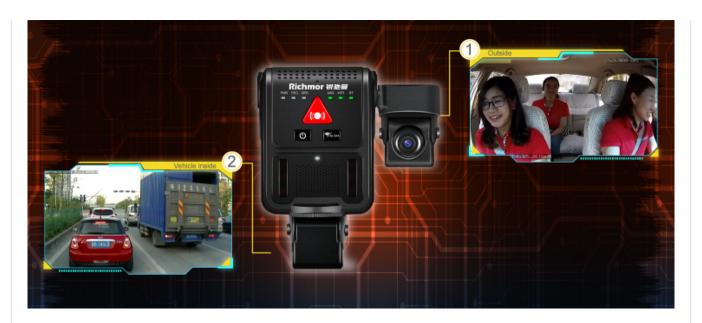

#### Main Features

- 1. Super mini size, as big as hand.
- 2. Alarm button/speaker/intercominside
- 3. Two HD cameras integrated.
- 4. Six indicated lights to show status.

lentiful Interface

- 1. Use 3M glue to be pasted on the windshield, just need 1/5 installation time of normal MDVR.
- 2. Backup battery available, can support continual 15-min recording in case there is an accident and the power is off.
- 3. Support 3G/4G/WIFI/GPS/talkback, etc.

Cabin view camera can be rotated: 45° vertical 335° horizontal Horizontal field of view can reach 150°.

Support Infrared Night Vision Function.

Angles can't be adjusted after installation finished in order that the monitoring site cannot be destroyed.