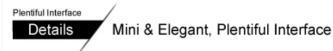

#### Main Features

- 1. Super mini size, as big as hand.
- 2. Alarm button/speaker/intercominside
- 3. Two HD cameras integrated.
- 4. Six indicated lights to show status.

lentiful Interface

- 1. Use 3M glue to be pasted on the windshield, just need 1/5 installation time of normal MDVR.
- 2. Backup battery available, can support continual 15-min recording in case there is an accident and the power is off.
- 3. Support 3G/4G/WIFI/GPS/talkback, etc.

Cabin view camera can be rotated: 45° vertical 335° horizontal Horizontal field of view can reach 150°.

Support Infrared Night Vision Function.

Angles can't be adjusted after installation finished in order that the monitoring site cannot be destroyed.

## **Product Paramenters**

| OS                | LINUX                                     |
|-------------------|-------------------------------------------|
| Language          | Chinese/English/Others(can be customized) |
| Video Compression | H.264                                     |

| Operation Interface | OSD menu                                                              |
|---------------------|-----------------------------------------------------------------------|
| Video Input         | Support 2 CH(1 CH built-in ,1 CH External) 1080P/720P AHD Video Input |
| Video Output        | 1CH AV output                                                         |
| Signal system       | PAL/NTSC (PAL @100Frame, NTSC@120 Frame                               |
| Storage             | Dual 256GB SD card                                                    |