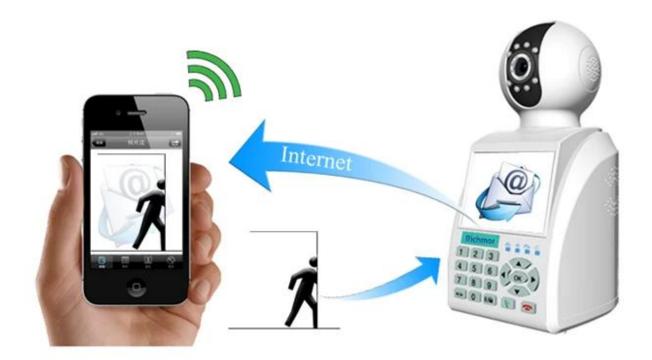

#### P2P IP Camera's Character:

- 1. Remote Monitoring (Support IOS and Android)
- 2. Local Monitoring(built-in USB port and Micro SD card port)
- 3. Video Phone(by dail-up, no correspondence)
- 4. Alarm Sent E-mail
- 5. Perfect 3D voice
- 6. Support Upgrade online