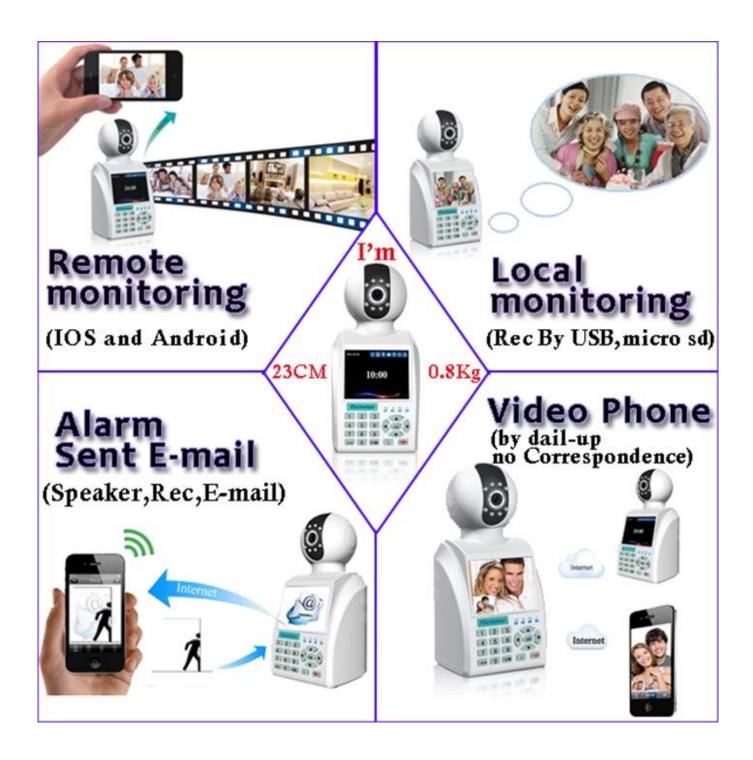

#### P2P IP Camera's Character:

- 1. Remote Monitoring (Support IOS and Android)
- 2. Local Monitoring(built-in USB port and Micro SD card port)
- 3. Video Phone(by dail-up, no correspondence)
- 4. Alarm Sent E-mail
- 5. Perfect 3D voice
- 6. Support Upgrade online