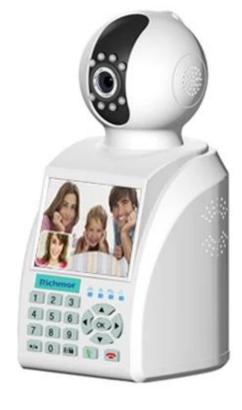

#### P2P IP Camera's Character:

- 1. Remote Monitoring (Support IOS and Android)
- 2. Local Monitoring(built-in USB port and Micro SD card port)
- 3. Video Phone(by dail-up, no correspondence)
- 4. Alarm Sent E-mail
- 5. Perfect 3D voice
- 6. Support Upgrade online

## **P2P IP Camera**'s Pictures:







NPC







# **P2P IP Camera**'s Parameter:

| Item                     | Parameter                                       |
|--------------------------|-------------------------------------------------|
| Main processor           | High Performance Embedded Microprocessor Hi3512 |
| Operating system         | Embedded Linux OS                               |
| Image sensor             | 30W pixels CMOS                                 |
| Video Compression Format | H.264                                           |
| Signal System            | PAL/NTSC                                        |
| Video Resolution         | VGA:640*480                                     |
| Recording Speed          | VGA@ 25 fps or 30 fps                           |
| Motion Detection         | YES