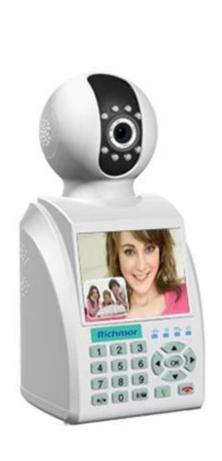

#### P2P IP Camera's Character:

- 1. Remote Monitoring (Support IOS and Android)
- 2. Local Monitoring(built-in USB port and Micro SD card port)
- 3. Video Phone(by dail-up, no correspondence)
- 4. Alarm Sent E-mail
- 5. Perfect 3D voice
- 6. Support Upgrade online

## **P2P IP Camera**'s Pictures:







NPC







# **P2P IP Camera**'s Parameter:

| Item                     | Parameter                                       |
|--------------------------|-------------------------------------------------|
| Main processor           | High Performance Embedded Microprocessor Hi3512 |
| Operating system         | Embedded Linux OS                               |
| Image sensor             | 30W pixels CMOS                                 |
| Video Compression Format | H.264                                           |
| Signal System            | PAL/NTSC                                        |
| Video Resolution         | VGA:640*480                                     |
| Recording Speed          | VGA@ 25 fps or 30 fps                           |
| Motion Detection         | YES