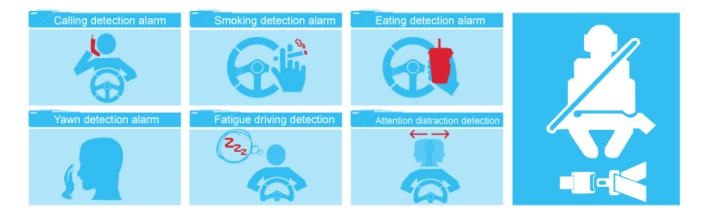

#### DSM Dangerous Driving Behavior Pre-warning System

Mainly detect unfavorable driving behaviors of the driver, such as driving distracted (looking around, smoking, making phone calls, yawning, etc) and over-speeding, bad driving behavior, etc. Once the system detecting the above behavior, there will be a sharp alarming to warn the driver to avoid accident.