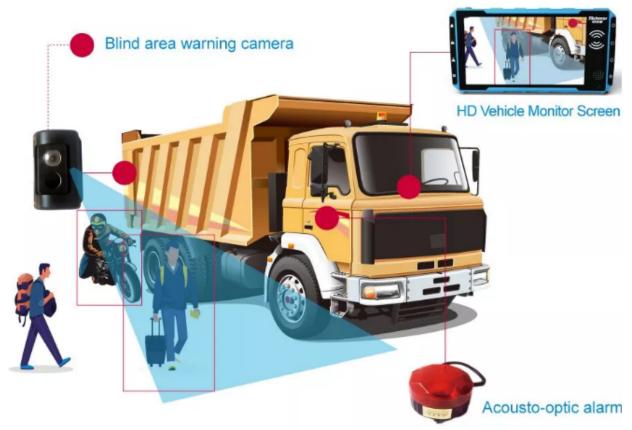

#### BSD blind spot detection

Calculate and analyse the objects in the driving blind area. If it is person, motorcycle, bicycle, cars, it will give an alarm to those objects and the drivers to avoid collision. Compared with radar, it won't give alarm to tree or trash can, which highly improves the accuracy.