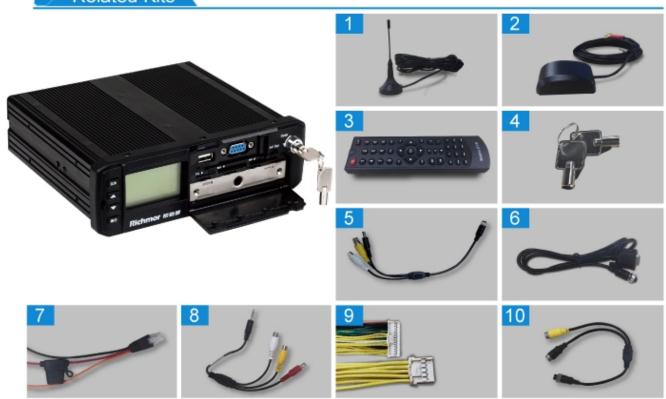

## Related Kits

Packing & Delivery

The packing can be the normal industry Packing or customized service.