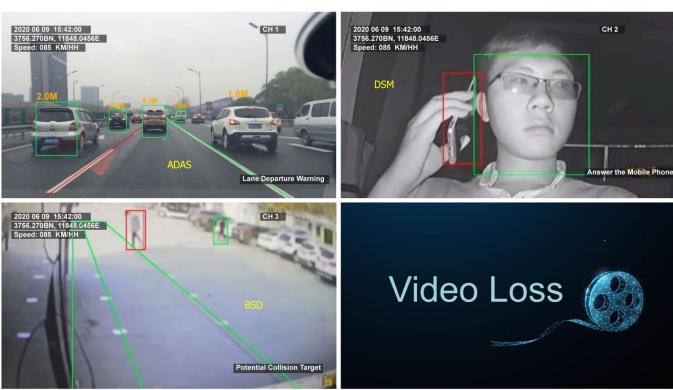

#### ADAS Front Active Safety Warning System

Front Vehicle Collision Warning System

When closely following the front vehicle, the front vehicle collision warning function will win precious reaction time for the driver, thus avoiding traffic accident.

Lane Departure Warning System

LDW(Lane Departure Warning). The position of the vehicle in the lane is monitored by the ADAS algorithm, and the driver is warned when the vehicle is above the line or is about to press the line, prevents traffic accident caused by lane departure.

#### DSM Dangerous Driving Behavior Pre-warning System

Mainly detect unfavorable driving behaviors of the driver, such as driving distracted (looking around, smoking, making phone calls, yawning, etc) and over-speeding, bad driving behavior, etc. Once the system detecting the above behavior, there will be a sharp alarming to warn the driver to avoid accident.

#### BSD blind spot detection

Calculate and analyse the objects in the driving blind area. If it is person, motorcycle, bicycle, cars, it will give an alarm to those objects and the drivers to avoid collision. Compared with radar, it won't give alarm to tree or trash can, which highly improves the accuracy.