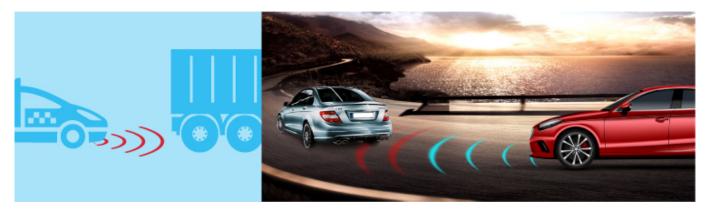

#### ADAS Front Active Safety Warning System

Front Vehicle Collision Warning System

When closely following the front vehicle, the front vehicle collision warning function will win precious reaction time for the driver, thus avoiding traffic accident.

#### BSD blind spot detection

Calculate and analyse the objects in the driving blind area. If it is person, motorcycle, bicycle, cars, it will give an alarm to those objects and the drivers to avoid collision. Compared with radar, it won't give alarm to tree or trash can, which highly improves the accuracy.