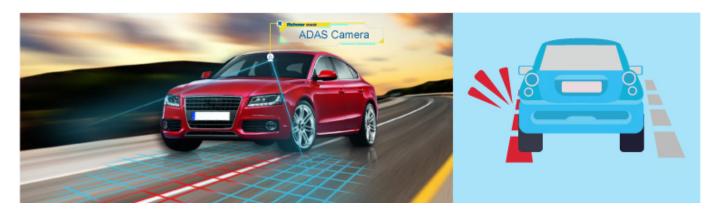

#### ADAS Front Active Safety Warning System

Front Vehicle Collision Warning System

When closely following the front vehicle, the front vehicle collision warning function will win precious reaction time for the driver, thus avoiding traffic accident.

Lane Departure Warning System

LDW(Lane Departure Warning). The position of the vehicle in the lane is monitored by the ADAS algorithm, and the driver is warned when the vehicle is above the line or is about to press the line, prevents traffic accident caused by lane departure.