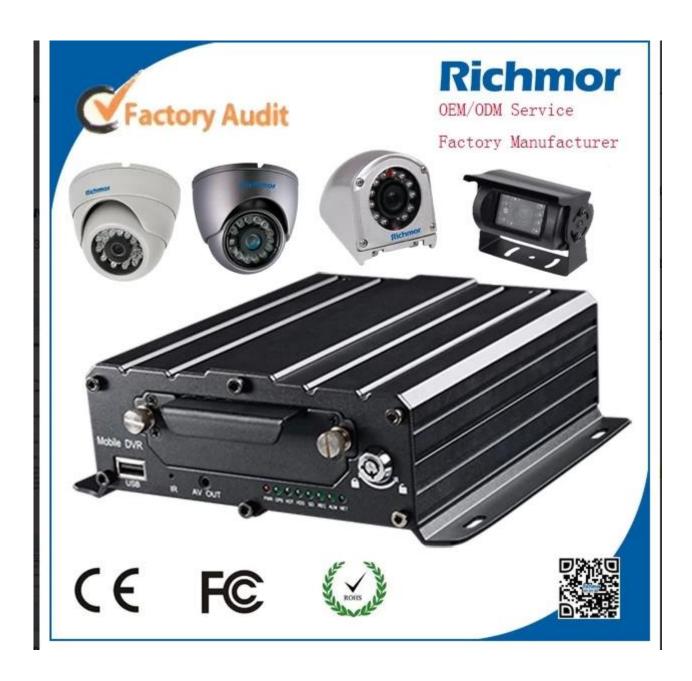

# IOS Android mobile cell phone monitor 4G LTE GPS 720P/1080P 4channle bus dvr recorder

| Item                |                          | Parameter                                                                                                                                                                                                                                                                                         |
|---------------------|--------------------------|---------------------------------------------------------------------------------------------------------------------------------------------------------------------------------------------------------------------------------------------------------------------------------------------------|
| OS                  |                          | Linux                                                                                                                                                                                                                                                                                             |
| Language            |                          | English/Chinese/Customized                                                                                                                                                                                                                                                                        |
| Video Compression   |                          | H.264 Compression                                                                                                                                                                                                                                                                                 |
| OSD                 |                          | Overlays information such as date time and vehicle ID                                                                                                                                                                                                                                             |
| GUI                 | Graphical User Interface | Setup system parameters with the remote control.                                                                                                                                                                                                                                                  |
| Video Record System | Video Input              | 4CH 720P AHD input/SD input/mixed input, aviation connector, 1.0Vp-p, 75Ω                                                                                                                                                                                                                         |
|                     | Video Output             | 2CH CVBS+ VGA output for optional,<br>1.0Vp-p, 75Ω,Aviation,Support 1CH Full Screen,<br>4CH Screen view                                                                                                                                                                                           |
|                     | Preview                  | Support 1 channel and 4 channels preview.,<br>Support Manual/Alarm Trigger full screen preview                                                                                                                                                                                                    |
|                     | Resolution               | 720P/D1/HD1/CIF,<br>MAX:4 channels 720P and 4 channels D1                                                                                                                                                                                                                                         |
|                     | Image Quality            | 0-7 levels, 0 is the highest level.                                                                                                                                                                                                                                                               |
|                     | Video Standard           | PAL: 100f/s, CCIR625 line,50field; NTSC: 120f/s, CCIR525 line,60field; CIF: 256Kbps ~ 1.5Mbps, 8 level video quality optional; HD1: 600Kbps ~ 2.5Mbps, 8 level video quality optional; D1: 800Kbps ~ 3Mbps, 8 level video quality optional; 720P: 4Mbps-6Mbps, multi level video quality optional |
|                     | Record Mode              | The default setting is auto recording after power on. Timed recording, alarm trigger recording and manual recording are supported.                                                                                                                                                                |