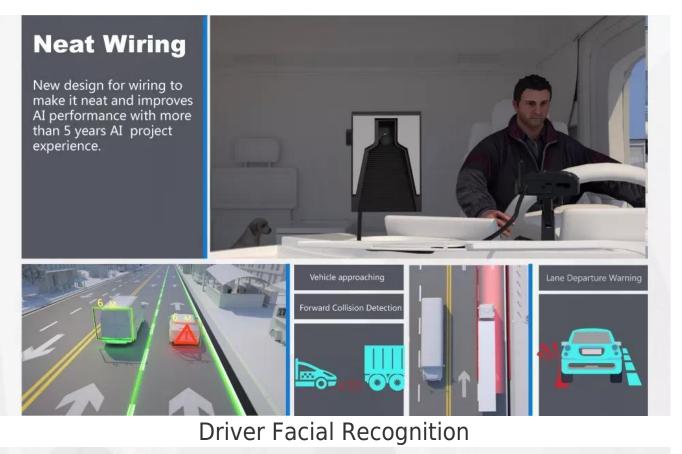

## AI Chipset Strong Algorithm

This model supports *DSM* (driver status monitoring) and *ADAS* (advanced driving assistant system ). *BSD* (blind spot detection) is under development. Will be a smart mini tool for your fleet management

## Integrated DSM camera & DSM algorithm

Dangerous driving behaviors detection includes Fatigue(eye closed, yawning), Distraction(looking left or right for a while), Smoking, Making a call, driver abnormality, etc.

Integrated ADAS algorithm

ADAS function for optional. Once connect to ADAS camera, supports FCW (forward collision warning), HMW (headway monitoring), LDW (land departure warning), and PCW (pedestrian collision warning).

## **Driver face recognition**

Driver ID Face recognition benefits to the attendance of fleet management: avoid illegally replacing shifts, non-compliant drivers, to regulate drivers and operation management.