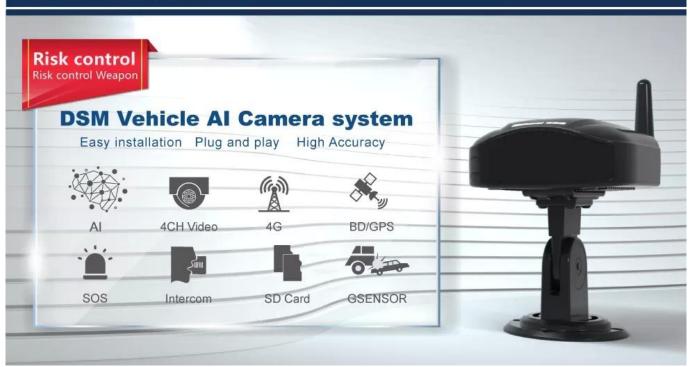

#### **Supports Max 4CH Video Recording**

**DSM** camera built-in, supports 2~3 external cameras, comprehensive monitoring with AI function.

#### 4G + GPS + G-sensor + ADAS + DSM + Speaker + MIC

Super mini size, easy installation and short wiring design to save time and labor cost.