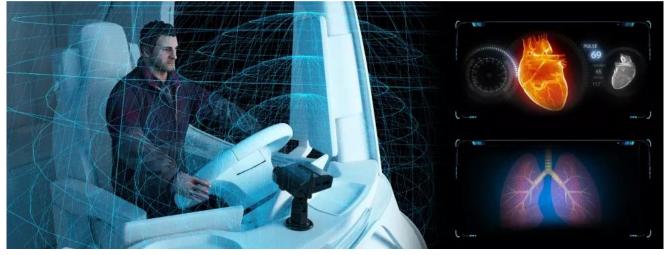

# **Optional Driver Physiological State Detection**

Optional to integrate the radar which detects and analyses driver's heart beat and breathe. The most effective way to monitor driver state with video algorithm DSM.