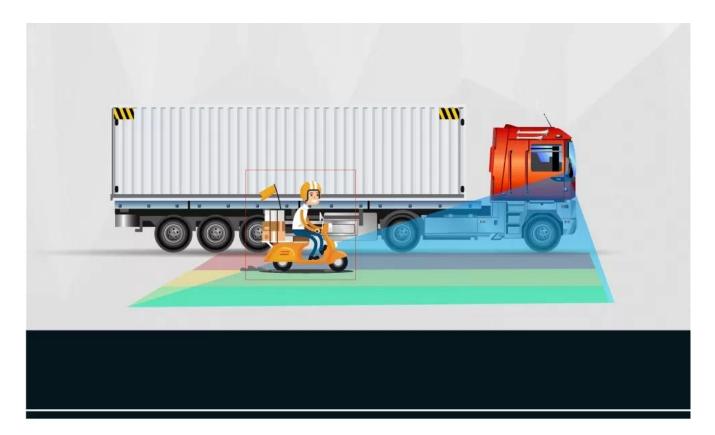

#### **Optional BSD Blind Spot Detection**

Connect BSD camera for blind area detection and voice reminder: pedestrians, motorcyclist, bicyclist detection. Voice reminder inside and outside with a light flashing speaker. (This function is under development. Contact salesperson for confirmation~)