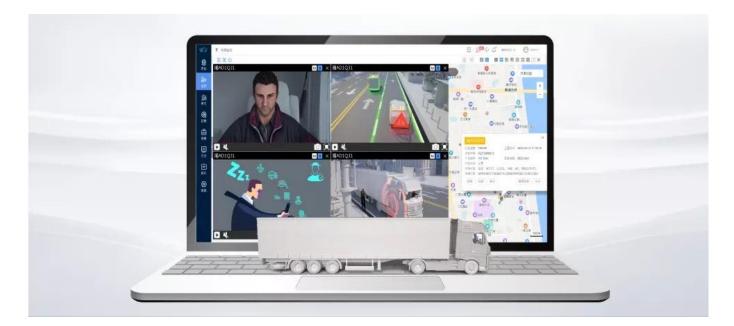

## Integrated DSM camera & DSM algorithm

Dangerous driving behaviors detection includes Fatigue(eye closed, yawning), Distraction(looking left or right for a while), Smoking, Making a call, driver abnormality, etc.

Integrated ADAS algorithm

ADAS function for optional. Once connect to ADAS camera, supports FCW (forward collision warning), HMW (headway monitoring), LDW (land departure warning), and PCW (pedestrian collision warning).