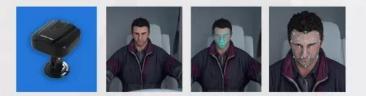

## Integrated DSM camera & DSM algorithm

Dangerous driving behaviors detection includes Fatigue(eye closed, yawning), Distraction(looking left or right for a while), Smoking, Making a call, driver abnormality, etc.