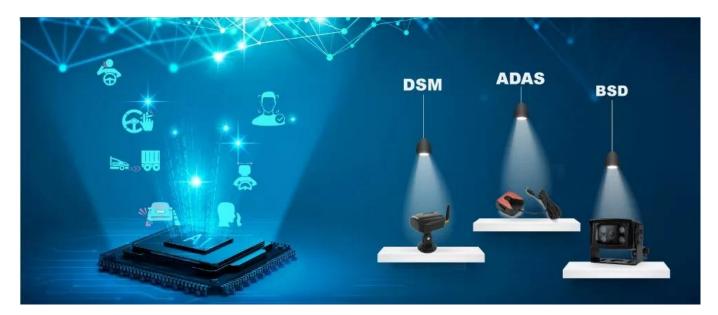

## AI Chipset Strong Algorithm

This model supports *DSM* (driver status monitoring) and *ADAS* (advanced driving assistant system ). *BSD* (blind spot detection) is under development. Will be a smart mini tool for your fleet management

#### **Optional BSD Blind Spot Detection**

Connect BSD camera for blind area detection and voice reminder: pedestrians, motorcyclist, bicyclist detection. Voice reminder inside and outside with a light flashing speaker. (This function is under development. Contact salesperson for confirmation~)