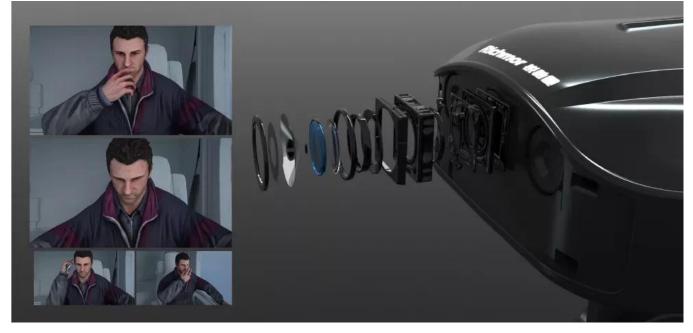

## Integrated DSM camera & DSM algorithm

Dangerous driving behaviors detection includes Fatigue(eye closed, yawning), Distraction(looking left or right for a while), Smoking, Making a call, driver abnormality, etc.

## **Driver face recognition**

Driver ID Face recognition benefits to the attendance of fleet management: avoid illegally replacing shifts, non-compliant drivers, to regulate drivers and operation management.