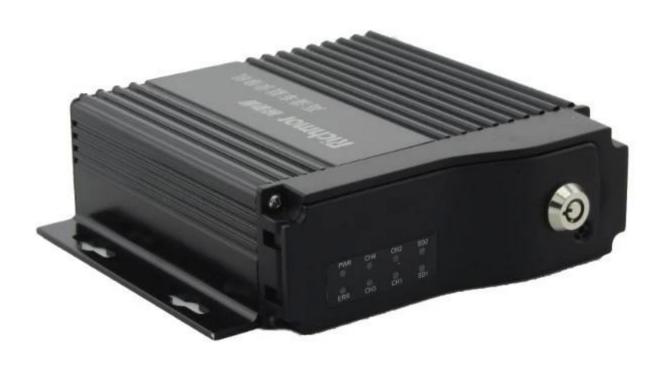

# Hot sale 4CH Taxi dvr vehicle dvr with google map tracking support Advertising



#### **Main Feature:**

- 1. 4 channel SD card Mobile DVR
- 2. Support 3G, GPS, WIFI, G-sensor, UPS function
- 3. Support PTZ remote control
- 4. Support real-time surveillance
- 5. Supports SD overwritten by days
- 6. Supports backup and upgrade with SD card
- 7. Self recorvery after power reconnected
- 8. Stable aluminum alloy structure with shock absorber

#### **Pictures**







### Specification:

| Items                | Device parameters     | Performance index                                                 |
|----------------------|-----------------------|-------------------------------------------------------------------|
| Name                 | Product Name          | 4 Channel Mobile DVR(SD Storage)                                  |
| System               | Operation System      | Linux                                                             |
|                      | Operation Interface   | Graphical Interfaces, Chinese/English optional                    |
|                      | File System           | Proprietary Format                                                |
|                      | System Privileges     | User Password