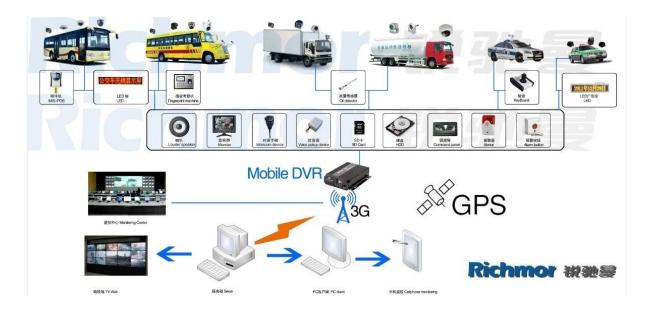

|
| Extend<br>Interface  | Intercom              | Can Expand Intercom Module Inside                                 |
|                      | G-Sensor              | Can Expand G-Sensor Module Inside                                 |

|           | Power Consumption   | DC8-36V 5% ≤10W          |
|-----------|---------------------|--------------------------|
|           | Working Temperature | -20°C ~ +85°C ≤80%       |
|           | Clock               | Built-In Clock, Calendar |
| Packaging | Product Size        | 138(L)*112(W)*36(H)mm    |
|           | Product Net Weight  | 360g                     |

### Our CMS software For Windows PC real-time Surveillance





#### For IOS & Android OS Mobile Phone Surveillance



## Our Mobile DVR project for vehicles



#### **Certification:**





#### **Purchasing Details:**

**Payment terms:** T/T, Western Union, MoneyGram, Paypal

**Delivery time:** Within 5 working days after confirm the payment.

Warranty: 12 months

**Shipping way:** DHL, UPS, FedEx, EMS, TNT etc.

#### Packing way:



## **After-sales Service:**

- 1. After you receive our products, we will assist you to realize how to use it.
- 2. Offer you the software if you use our mobile DVR.
- 3. Twelve months warranty
- 4. During our warranty, if you have any problem, we can help you to solve it.
- 5. During our warranty, you can return to us to repair it.













# Richmor

## **OEM & ODM Service**

## **Brasil World Cup Supplier**







limer Thanning after study from Alibaba in July







Technical Training For Fast Response to