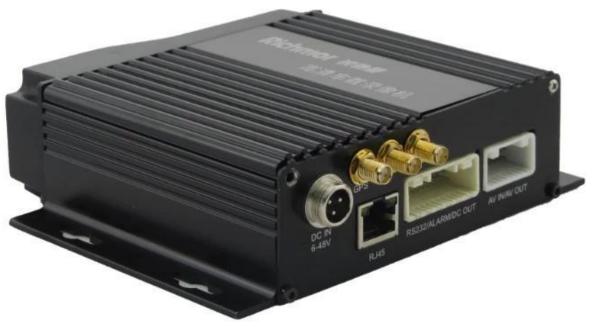

# Hot sale 4CH Taxi dvr vehicle dvr with google map tracking support Advertising



#### **Main Feature:**

- 1. 4 channel SD card Mobile DVR
- 2. Support 3G, GPS, WIFI, G-sensor, UPS function
- 3. Support PTZ remote control
- 4. Support real-time surveillance
- 5. Supports SD overwritten by days
- 6. Supports backup and upgrade with SD card
- 7. Self recorvery after power reconnected
- 8. Stable aluminum alloy structure with shock absorber

#### **Pictures**







### Specification:

| Items                | Device parameters     | Performance index                                                 |
|----------------------|-----------------------|-------------------------------------------------------------------|
| Name                 | Product Name          | 4 Channel Mobile DVR(SD Storage)                                  |
| System               | Operation System      | Linux                                                             |
|                      | Operation Interface   | Graphical Interfaces, Chinese/English optional                    |
|                      | File System           | Proprietary Format                                                |
|                      | System Privileges     | User Password