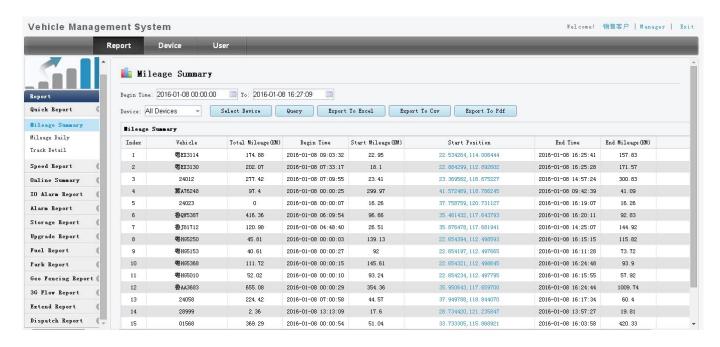

IO alarm input ), 2CH independent alarm output.
- 9. Support 2 CAN interfaces.
- 10. Support HDD heating functions, can work in harsh environment.
- 11. Support GPS/BD/G-Sensor Extension modul;
- 12. Realize real-time monitor through 3G/4G;
- 13. Support **WIFI module**, can download data automatically.
- 14 Support Broadcast/Intercom/Text sent etc;can add oil sensor/temperature sensor/POS/LE **D** Advertisement Panel;
- 15. Support SMS remote configure/ control device;
- 16. OTA(On-The-
- Air) Device automatically upgrade function, can upgrade to updated version, maintenance is more convenient.
- 17. Support voice call function.
- 18. Support IOS/Android Phone Remote monitor

### PC Software interface for gps tracking



### **Android/IOS APP Monitor**



#### Server software interface



# **Application**





**Good Relationship with our Customers** 









For more information pls feel free to contact Amily:

**Email:** overseasales-2@rcmcctv.com

**Skype:** rcmcctvsales2

QQ: 2355778097

**MB/whatsapp:** +86 18929314790