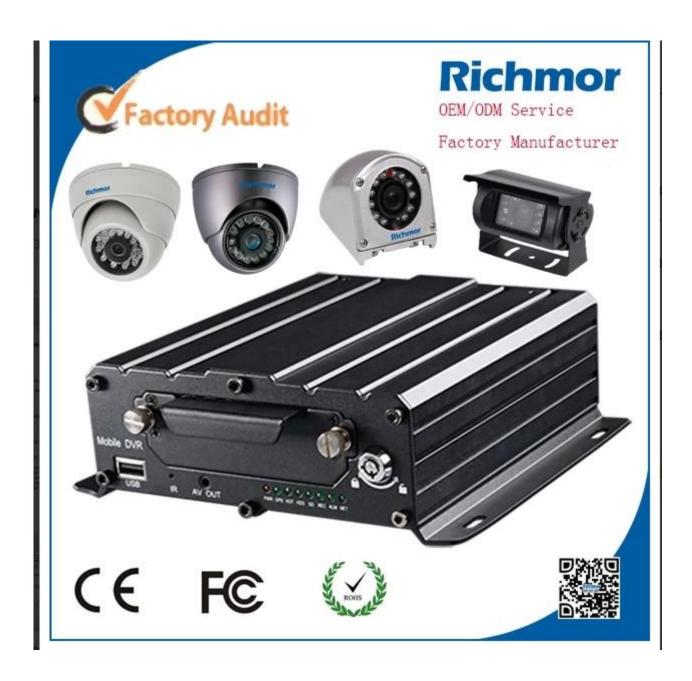

High performance 4ch hdd mobile dvr with gps 3g 4g wifi for pc IOS Android smart phone monitor

| Item                |                          | Parameter                                                                                                                                                                                                                                                                                         |
|---------------------|--------------------------|---------------------------------------------------------------------------------------------------------------------------------------------------------------------------------------------------------------------------------------------------------------------------------------------------|
| OS                  |                          | Linux                                                                                                                                                                                                                                                                                             |
| Language            |                          | English/Chinese/Customized                                                                                                                                                                                                                                                                        |
| Video Compression   |                          | H.264 Compression                                                                                                                                                                                                                                                                                 |
| OSD                 |                          | Overlays information such as date time and vehicle ID                                                                                                                                                                                                                                             |
| GUI                 | Graphical User Interface | Setup system parameters with the remote control.                                                                                                                                                                                                                                                  |
| Video Record System | Video Input              | 4CH 720P AHD input/SD input/mixed input, aviation connector, 1.0Vp-p, 75Ω                                                                                                                                                                                                                         |
|                     | Video Output             | 2CH CVBS+ VGA output for optional,<br>1.0Vp-p, 75Ω,Aviation,Support 1CH Full Screen,<br>4CH Screen view                                                                                                                                                                                           |
|                     | Preview                  | Support 1 channel and 4 channels preview.,<br>Support Manual/Alarm Trigger full screen preview                                                                                                                                                                                                    |
|                     | Resolution               | 720P/D1/HD1/CIF,<br>MAX:4 channels 720P and 4 channels D1                                                                                                                                                                                                                                         |
|                     | Image Quality            | 0-7 levels, 0 is the highest level.                                                                                                                                                                                                                                                               |
|                     | Video Standard           | PAL: 100f/s, CCIR625 line,50field; NTSC: 120f/s, CCIR525 line,60field; CIF: 256Kbps ~ 1.5Mbps, 8 level video quality optional; HD1: 600Kbps ~ 2.5Mbps, 8 level video quality optional; D1: 800Kbps ~ 3Mbps, 8 level video quality optional; 720P: 4Mbps-6Mbps, multi level video quality optional |
|                     | Record Mode              | The default setting is auto recording after power on. Timed recording, alarm trigger recording and manual recording are supported.                                                                                                                                                                |

## **Main Features**

1. **HIS Solution,H.264 Compression,support 4CH 720P AHD input**/ 4CH analog standard definiti on Camera input/2CH HD + 2CH SD mixed input;

- 2. 3CH video output (2CH CVBS video, support front&rear panel output; VGA output for optional.)
- 3. Exclusive pre-