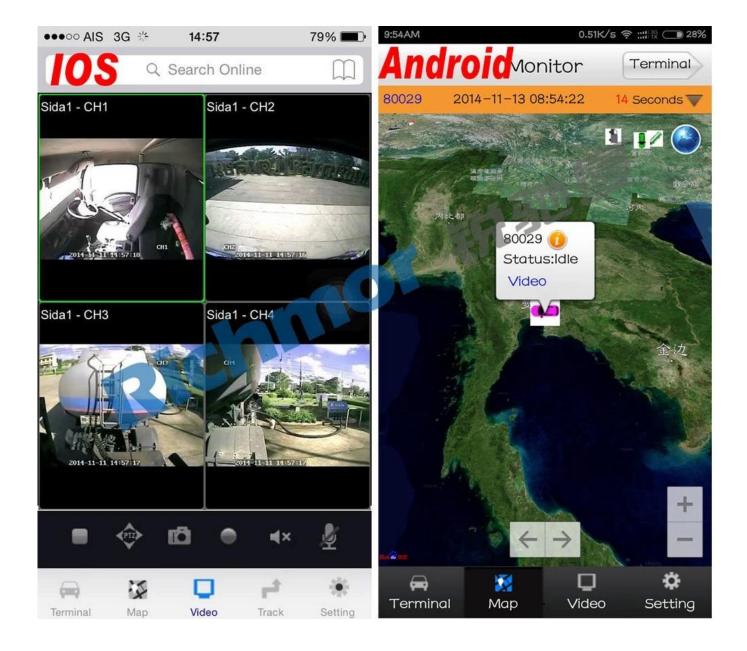

larm input (1CH analog input + 8CH IO alarm input ), 2CH independent alarm output.
- 9. Support 2 CAN interfaces.
- 10. Support HDD heating functions, can work in harsh environment.
- 11. Support GPS/BD/G-Sensor Extension modul;
- 12. Realize real-time monitor through 3G/4G;
- 13. Support **WIFI module**, can download data automatically.
- 14 Support Broadcast/Intercom/Text sent etc;can add oil sensor/temperature sensor/POS/LE **D** Advertisement Panel;
- 15. Support SMS remote configure/ control device;
- 16. OTA(On-The-
- Air) Device automatically upgrade function, can upgrade to updated version, maintenance is more convenient.
- 17. Support voice call function.
- 18. Support IOS/Android Phone Remote monitor

### PC Software interface for gps tracking



### **Android/IOS APP Monitor**



#### Server software interface



# **Application**





**Good Relationship with our Customers** 









For more information pls feel free to contact Amily:

**Email:** overseasales-2@rcmcctv.com

**Skype:** rcmcctvsales2

QQ: 2355778097

**MB/whatsapp:** +86 18929314790