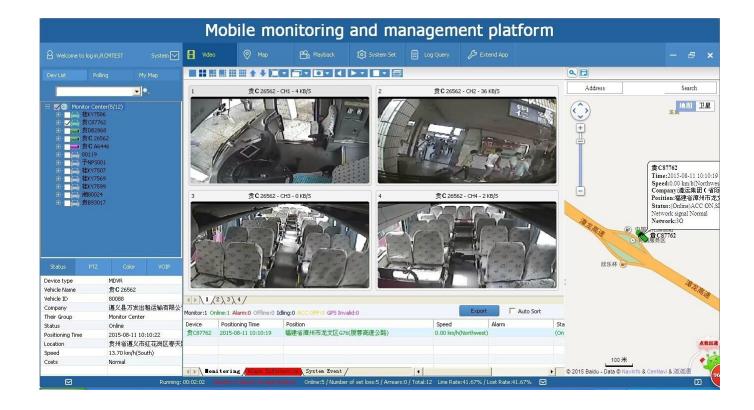

device upgrade.
- 8. Support 9CH alarm input (1CH analog input + 8CH IO alarm input ), 2CH independent alarm output.
- 9. Support 2 CAN interfaces.
- 10. Support HDD heating functions, can work in harsh environment.
- 11. Support GPS/BD/G-Sensor Extension modul;
- 12. Realize real-time monitor through 3G/4G;
- 13. Support **WIFI module**, can download data automatically.
- 14 Support Broadcast/Intercom/Text sent etc;can add oil sensor/temperature sensor/POS/LE **D** Advertisement Panel;
- 15. Support SMS remote configure/ control device;
- 16. OTA(On-The-
- Air) Device automatically upgrade function, can upgrade to updated version, maintenance is more convenient.
- 17. Support voice call function.
- 18. Support IOS/Android Phone Remote monitor

### PC Software interface for gps tracking



### **Android/IOS APP Monitor**



#### Server software interface



# **Application**





**Good Relationship with our Customers** 









For more information pls feel free to contact Amily:

**Email:** overseasales-2@rcmcctv.com

**Skype:** rcmcctvsales2

QQ: 2355778097

**MB/whatsapp:** +86 18929314790