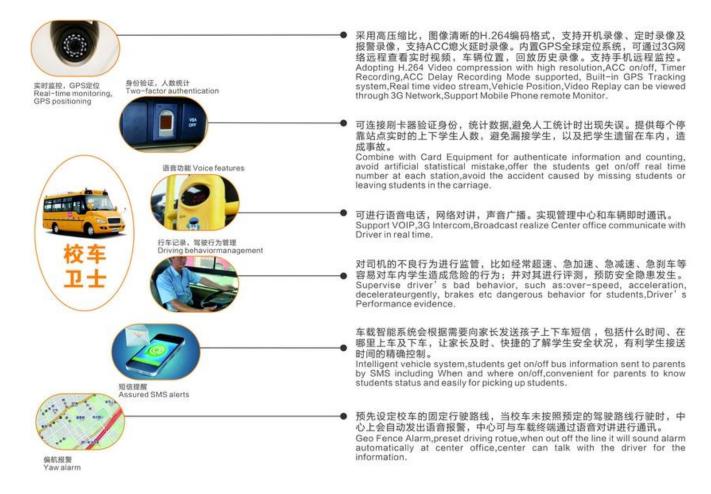

# High definition mobile dvr 1080p camera support with 4ch image input ,using wireless of 4g 3g for gps track



#### 功能特点 Features



#### product specification:

| Item              |                          | parameter                                             |
|-------------------|--------------------------|-------------------------------------------------------|
| Operating System  |                          | Linux                                                 |
| Language          |                          | English/chinese/customized                            |
| Video Compression |                          | H.264 Compression                                     |
| OSD               |                          | overlays information such as date time and vehicle ID |
| GUI               | Graphical user interface | setup system parameters with the remote control       |

| Video Record<br>System