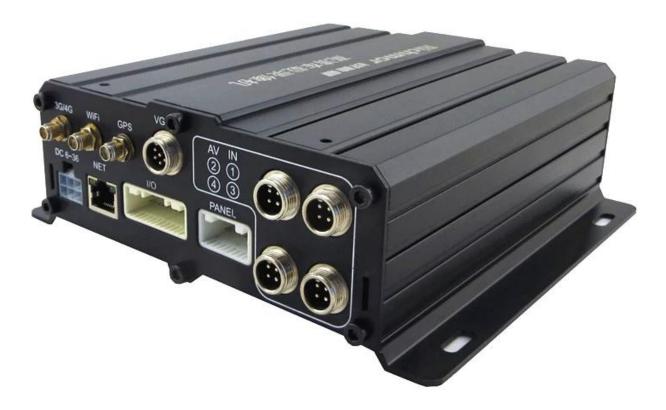

### product specification:

| Item                   |                          | parameter                                                                                                                                                                                                                                                                                                         |
|------------------------|--------------------------|-------------------------------------------------------------------------------------------------------------------------------------------------------------------------------------------------------------------------------------------------------------------------------------------------------------------|
| Operating System       |                          | Linux                                                                                                                                                                                                                                                                                                             |
| Language               |                          | English/chinese/customized                                                                                                                                                                                                                                                                                        |
| Video Compression      |                          | H.264 Compression                                                                                                                                                                                                                                                                                                 |
| OSD                    |                          | overlays information such as date time and vehicle ID                                                                                                                                                                                                                                                             |
| GUI                    | Graphical user interface | setup system parameters with the remote control                                                                                                                                                                                                                                                                   |
| Video Record<br>System | video input              | 4CH 960P/720P AHD input, aviation connector, 1.0Vp-p, 75Ω                                                                                                                                                                                                                                                         |
|                        | video output             | 1 CVBS, 1.0Vp-p, 75 $\Omega$ ,Aviation,Support 1CH Full Screen,4CH Screen view                                                                                                                                                                                                                                    |
|                        | preview                  | Support 1 channel and 4 channels preview., Support Manual/Alarm Trigger full screen preview                                                                                                                                                                                                                       |
|                        | resolution               | 720P/D1/HD1/CIF, MAX:4 channels of 720P and 4 channels of D1                                                                                                                                                                                                                                                      |
|                        | image quality            | 1-4 levels, 1 is the highest level.                                                                                                                                                                                                                                                                               |
|                        | video standard           | PAL: 100f/s , CCIR625 line,50field;<br>NTSC: 120f/s, CCIR525 line,60field;<br>CIF: 256Kbps ~ 1.5Mbps, 8 level video quality optional;<br>HD1: 600Kbps ~ 2.5Mbps, 8 level video quality optional;<br>D1: 800Kbps ~ 3Mbps, 8 level video quality optional;<br>720P: 4Mbps-6Mbps, multi level video quality optional |
|                        | record mode              | The default setting is auto recording after power on. Timed recording, alarm trigger recording and manual recording are supported.                                                                                                                                                                                |
|                        | audio input              | 4CH Aviation Plug Input                                                                                                                                                                                                                                                                                           |
| Audio                  | audio output             | 2CH,headphone connect at front panel, BNC Connect on Back panel                                                                                                                                                                                                                                                   |
|                        | compression              | G.726 compression, 8KB/s speed                                                                                                                                                                                                                                                                                    |
| Alarm Input            |                          | 7CH Alarm Input,1CH AD Input,impulse speed input,Alarm Linkage                                                                                                                                                                                                                                                    |
| Alarm Output           |                          | 2CH Alarm Output,Support Light/Sound alarm sensor,Oil/Power cut off                                                                                                                                                                                                                                               |
| Interface              |                          | 3CH RS232, POS/Fuel Sensor/LED Advertisement Connection                                                                                                                                                                                                                                                           |
|                        |                          | 1CH 485 Interface,Connect PTZ Camera                                                                                                                                                                                                                                                                              |
| Wireless Transmission  |                          | Support Built in 3G transmission,, WCDMA, CDMA2000,GPRS, EDGE; Built in 4G module optional, TDD-LTE, FDD-LTE                                                                                                                                                                                                      |
| GPS Position           |                          | Support Built GPS/BD Module                                                                                                                                                                                                                                                                                       |
| Storage                | HDD                      | Max 2.5" 1TB HDD                                                                                                                                                                                                                                                                                                  |
|                        | SD Card                  | Max 128GB SD Card Mirror Recording Keep Data Safety                                                                                                                                                                                                                                                               |
|                        | update                   | Support USB Updating, SD Card Updating, OTA Remote Updating                                                                                                                                                                                                                                                       |
|                        | file format              | H.264                                                                                                                                                                                                                                                                                                             |
|                        | file system              | Special FAT32 File System                                                                                                                                                                                                                                                                                         |
|                        | USB                      | USB Interface on Front Panel for data back up by U Disk,Hard Disk                                                                                                                                                                                                                                                 |
| Record Replay          | video search             | Search By Record Time/Record Type etc                                                                                                                                                                                                                                                                             |
|                        | playback                 | Max support 4CH Replay /Stop/Fast/Slow at same time                                                                                                                                                                                                                                                               |
|                        |                          | Support forward and backward play at the speed of: x 2,x4,x8,x16.                                                                                                                                                                                                                                                 |
| Security               |                          | User/Admin 2 Level Different Password                                                                                                                                                                                                                                                                             |