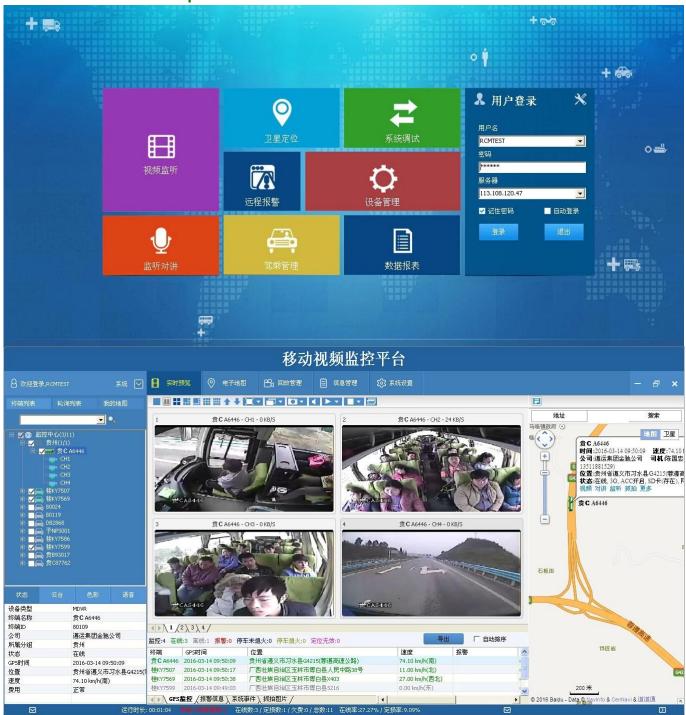

## Product Show:

Client User Graph Interface

our mdvr support mobile Client monitoring like PC, mobile phone etc.