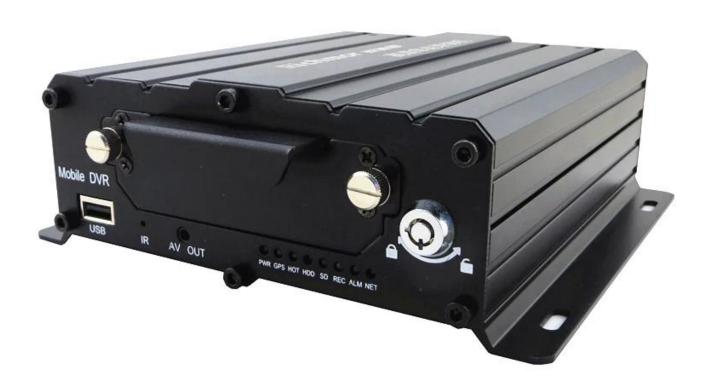

### product specification:

| Item                   |                          | parameter                                                                                                                                                                                                                                                                                                         |
|------------------------|--------------------------|-------------------------------------------------------------------------------------------------------------------------------------------------------------------------------------------------------------------------------------------------------------------------------------------------------------------|
| Operating System       |                          | Linux                                                                                                                                                                                                                                                                                                             |
| Language               |                          | English/chinese/customized                                                                                                                                                                                                                                                                                        |
| Video Compression      |                          | H.264 Compression                                                                                                                                                                                                                                                                                                 |
| OSD                    |                          | overlays information such as date time and vehicle ID                                                                                                                                                                                                                                                             |
| GUI                    | Graphical user interface | setup system parameters with the remote control                                                                                                                                                                                                                                                                   |
| Video Record<br>System | video input              | 4CH 960P/720P AHD input, aviation connector, 1.0Vp-p, 75Ω                                                                                                                                                                                                                                                         |
|                        | video output             | 1 CVBS, 1.0Vp-p, 75 $\Omega$ ,Aviation,Support 1CH Full Screen,4CH Screen view                                                                                                                                                                                                                                    |
|                        | preview                  | Support 1 channel and 4 channels preview., Support Manual/Alarm Trigger full screen preview                                                                                                                                                                                                                       |
|                        | resolution               | 720P/D1/HD1/CIF, MAX:4 channels of 720P and 4 channels of D1                                                                                                                                                                                                                                                      |
|                        | image quality            | 1-4 levels, 1 is the highest level.                                                                                                                                                                                                                                                                               |
|                        | video standard           | PAL: 100f/s , CCIR625 line,50field;<br>NTSC: 120f/s, CCIR525 line,60field;<br>CIF: 256Kbps ~ 1.5Mbps, 8 level video quality optional;<br>HD1: 600Kbps ~ 2.5Mbps, 8 level video quality optional;<br>D1: 800Kbps ~ 3Mbps, 8 level video quality optional;<br>720P: 4Mbps-6Mbps, multi level video quality optional |
|                        | record mode              | The default setting is auto recording after power on. Timed recording, alarm trigger recording and manual recording are supported.                                                                                                                                                                                |
|                        | audio input              | 4CH Aviation Plug Input                                                                                                                                                                                                                                                                                           |
| Audio                  | audio output             | 2CH,headphone connect at front panel, BNC Connect on Back panel                                                                                                                                                                                                                                                   |
|                        | compression              | G.726 compression, 8KB/s speed                                                                                                                                                                                                                                                                                    |
| Alarm Input            |                          | 7CH Alarm Input,1CH AD Input,impulse speed input,Alarm Linkage                                                                                                                                                                                                                                                    |
| Alarm Output           |                          | 2CH Alarm Output,Support Light/Sound alarm sensor,Oil/Power cut off                                                                                                                                                                                                                                               |
| Interface              |                          | 3CH RS232, POS/Fuel Sensor/LED Advertisement Connection                                                                                                                                                                                                                                                           |
|                        |                          | 1CH 485 Interface,Connect PTZ Camera                                                                                                                                                                                                                                                                              |
| Wireless Transmission  |                          | Support Built in 3G transmission,, WCDMA, CDMA2000,GPRS, EDGE; Built in 4G module optional, TDD-LTE, FDD-LTE                                                                                                                                                                                                      |
| GPS Position           |                          | Support Built GPS/BD Module                                                                                                                                                                                                                                                                                       |
| Storage                | HDD                      | Max 2.5" 1TB HDD                                                                                                                                                                                                                                                                                                  |
|                        | SD Card                  | Max 128GB SD Card Mirror Recording Keep Data Safety                                                                                                                                                                                                                                                               |
|                        | update                   | Support USB Updating, SD Card Updating, OTA Remote Updating                                                                                                                                                                                                                                                       |
|                        | file format              | H.264                                                                                                                                                                                                                                                                                                             |
|                        | file system              | Special FAT32 File System                                                                                                                                                                                                                                                                                         |
|                        | USB                      | USB Interface on Front Panel for data back up by U Disk,Hard Disk                                                                                                                                                                                                                                                 |
| Record Replay          | video search             | Search By Record Time/Record Type etc                                                                                                                                                                                                                                                                             |
|                        | playback                 | Max support 4CH Replay /Stop/Fast/Slow at same time                                                                                                                                                                                                                                                               |
|                        |                          | Support forward and backward play at the speed of: x 2,x4,x8,x16.                                                                                                                                                                                                                                                 |
| Security               |                          | User/Admin 2 Level Different Password                                                                                                                                                                                                                                                                             |