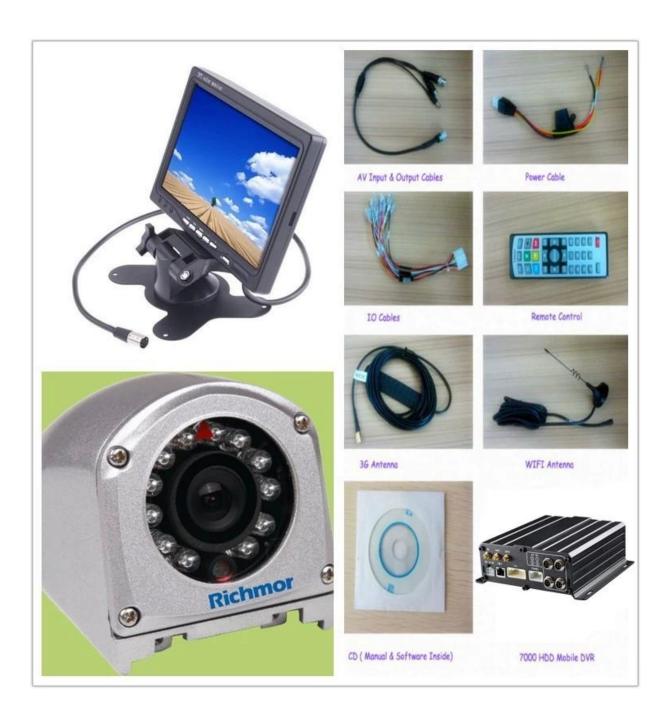

## Product Show:

Client User Graph Interface

our mdvr support mobile Client monitoring like PC, mobile phone etc.