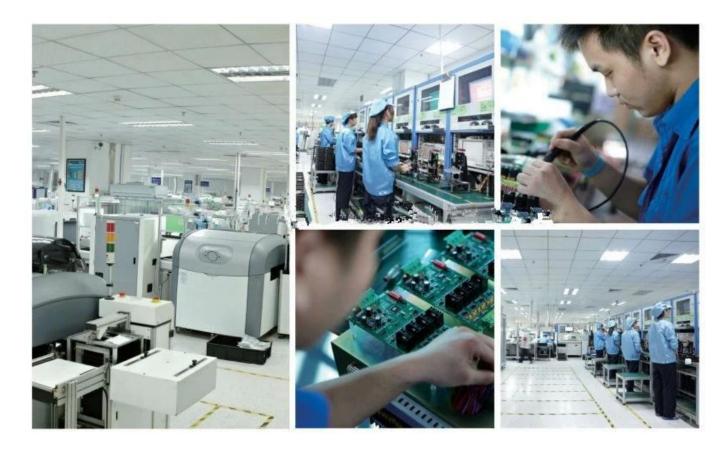

|
| Working<br>Environment | Temperature         | -20°C - +70°C                                                                                          |
|                        | Humidity            | 20% - 80%                                                                                              |
| Others                 | Size                | 200 (D)* 187(W)* 62(H) mm                                                                              |
|                        | Weight              | 1.90Kg                                                                                                 |

## Product Show:











Client User Graph Interface



our mdvr support mobile Client monitoring like PC, mobile phone etc.



### certificate



company and factory



### Exhibition:



#### CPSE2012 in Shenzhen



CPSE2012-- Guangdong TV Report-Shenzhen Richmor



For more details about products ,email our representative Sylvia.