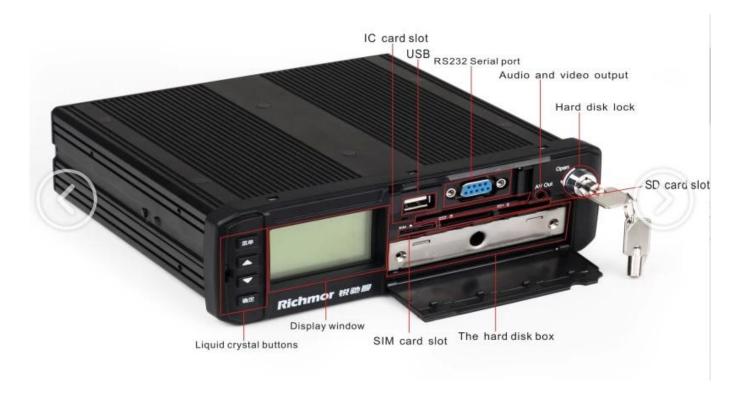

| -20 °C - +70 °C                                                                                                       |  |
|                        | humidity                                                   | 20% - 80%                                                                                                             |  |
| other                  | size                                                       | 200 (D) * 187 (W) * 62 (H) mm                                                                                         |  |
|                        | weight                                                     | 1.90 kg                                                                                                               |  |

# Product Image:









## Client user graphical interface





Our mdvr supports PC, mobile phone and other mobile client monitoring.



**Appliacation** 

## **FUNCTIONS**

- Video& Audio real-time monitoring
- Online Vehicle Status
- Satellite Map
- GPS
- Video Storage
- Tracking Display
- Intercom
- Fuel Sensor
- G-Sensor
- Temperature-Sensor



certificate





Company and factory















OEM & ODM Service
Brasil World Cup Supplier



exhibition:





CPSE2013 10.29-10.31 4 Booth we have

Welcome you !!!



CPSE2012-- Guangdong TV Report-Shenzhen Richmor



Welcome to contact us for more details ....