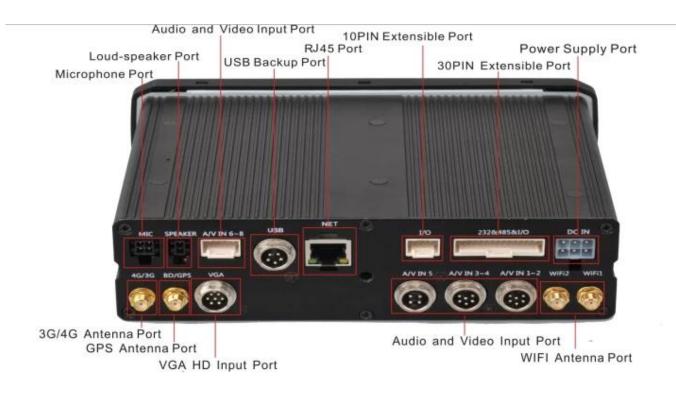

| -20 °C - +70 °C                                                                                                       |  |
|                        | humidity                                                   | 20% - 80%                                                                                                             |  |
| other                  | size                                                       | 200 (D) * 187 (W) * 62 (H) mm                                                                                         |  |
|                        | weight                                                     | 1.90 kg                                                                                                               |  |

# Product Image:









## Client user graphical interface





Our mdvr supports PC, mobile phone and other mobile client monitoring.



**Appliacation** 

## **FUNCTIONS**

- Video& Audio real-time monitoring
- Online Vehicle Status
- Satellite Map
- GPS
- Video Storage
- Tracking Display
- Intercom
- Fuel Sensor
- G-Sensor
- Temperature-Sensor



certificate





Company and factory















OEM & ODM Service
Brasil World Cup Supplier



exhibition:





CPSE2013 10.29-10.31 4 Booth we have

Welcome you !!!



CPSE2012-- Guangdong TV Report-Shenzhen Richmor



Welcome to contact us for more details ....