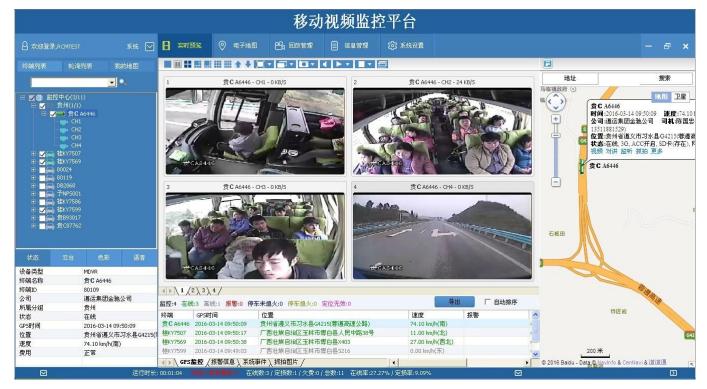

## Client user graphical interface

Our mdvr supports PC, mobile phone and other mobile client monitoring.

**Appliacation** 

## **FUNCTIONS**

- Video& Audio real-time monitoring
- Online Vehicle Status
- Satellite Map
- GPS
- Video Storage
- Tracking Display
- Intercom
- Fuel Sensor
- G-Sensor
- Temperature-Sensor

certificate