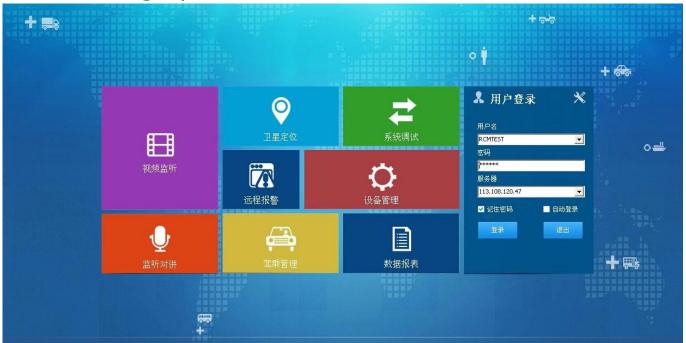

## Client user graphical interface

Our mdvr supports PC, mobile phone and other mobile client monitoring.

**Appliacation** 

## **FUNCTIONS**

- Video& Audio real-time monitoring
- Online Vehicle Status
- Satellite Map
- GPS
- Video Storage
- Tracking Display
- Intercom
- Fuel Sensor
- G-Sensor
- Temperature-Sensor

certificate