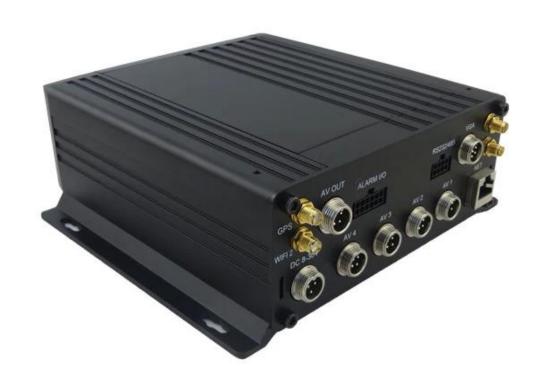

| Audio Input                           | 4CH Aviation Plug Input                                                                      |
|---------------------------------------|----------------------------------------------------------------------------------------------|
| Audio Output                          | 2CH,headphone connect at front panel,                                                        |
|                                       | BNC Connect on Back panel                                                                    |
| Compression                           | G.726 compression, 8KB/s speed                                                               |
|                                       | 7CH Alarm Input,1CH AD Input,                                                                |
|                                       | impulse speed input,Alarm Linkage                                                            |
|                                       | 2CH Alarm Output, Support Light/                                                             |
|                                       | Sound alarm sensor,Oil/Power cut off                                                         |
|                                       | 3CH RS232, POS/Fuel Sensor/                                                                  |
|                                       | LED Advertisement Connection                                                                 |
|                                       | 2CH 485 Interface, Connect PTZ Camera                                                        |
|                                       | 2CH CAN interface                                                                            |
| n                                     | Support Built in 3G transmission,                                                            |
|                                       | WCDMA, CDMA2000,GPRS, EDGE□                                                                  |
|                                       | Built in 4G module optional, TDD-LTE, FDD-LTE                                                |
|                                       | Support Built GPS/BD Module                                                                  |
|                                       | Max 2.5" 2TB HDD                                                                             |
| SD Card                               | Max 128GB SD Card Mirror Recording Keep Data Safety                                          |
| Update                                | Support USB Updating, SD Card Updatin,<br>OTA Remote Updating                                |
| File Format                           | H.264                                                                                        |
|                                       | Special FAT32 File System                                                                    |
| · · · · · · · · · · · · · · · · · · · | USB Interface on Front Panel for                                                             |
| COD                                   | data back up by U Disk,Hard Disk                                                             |
| Video Search                          | Search By Record Time/Record Type etc                                                        |
| Playback                              | Max support 4CH Replay /Stop/Fast/Slow at same time                                          |
|                                       | Support forward and backward                                                                 |
|                                       | play at the speed of: x 2,x4,x8,x16.                                                         |
|                                       | User/Admin 2 Level Different Password                                                        |
|                                       | Support voice call each other                                                                |
| Serial Expand                         | Support LED Advertisement Panel Oil Sensor                                                   |
|                                       | POS[Bus Station Broadcaster[] Car OBD,ect.external dev                                       |
| Power Management                      | Wide Voltage.Support Timed/Delay off                                                         |
|                                       | DC:+6V - +36V                                                                                |
| <u> </u>                              | Working ∏5W                                                                                  |
|                                       | -20°C - +70°C                                                                                |
|                                       | 20% - 80%                                                                                    |
| -                                     |                                                                                              |
| Size                                  | 200 □D□* 187□W□* 62□H□ mm                                                                    |
|                                       |                                                                                              |
|                                       | Audio Output  Compression  HDD  SD Card  Update  File Format  File System  USB  Video Search |

allocate File System protect data completeness, prevent SD Card fragment, ensure date stablely and c ompletely.

- 4. 8-36V wide voltage with low power consumption.
- 5. Unique UPS Technology ensures the integrality of record when power failure occurs, even can for 8-10s.
- 6. HDD+SD Card Storage (Support 2.5" HDD, max 128G SD Card) protect from Shock & Dust damage ;support USB port data backup and device update;
- 7. Support 2 USB interfaces, data backup and device upgrade.
- 8. Support 9CH alarm input (1CH analog input + 8CH IO alarm input ), 2CH independent alarm output.
- 9. Support 2 CAN interfaces.
- 10. Support HDD heating functions, can work in harsh environment.
- 11. Support GPS/BD/G-Sensor Extension modul;
- 12. Realize real-time monitor through 3G/4G;
- 13. Support WIFI module, can download data automatically.
- 14 Support Broadcast/Intercom/Text sent etc;can add oil sensor/temperature sensor/POS/LED Advertis ement Panel;
- 15. Support SMS remote configure/ control device;
- 16. OTA(On-The-
- Air) Device automatically upgrade function, can upgrade to updated version, maintenance is more convenient.
- 17. Support voice call function.
- 18. Support IOS/Android Phone Remote monitor