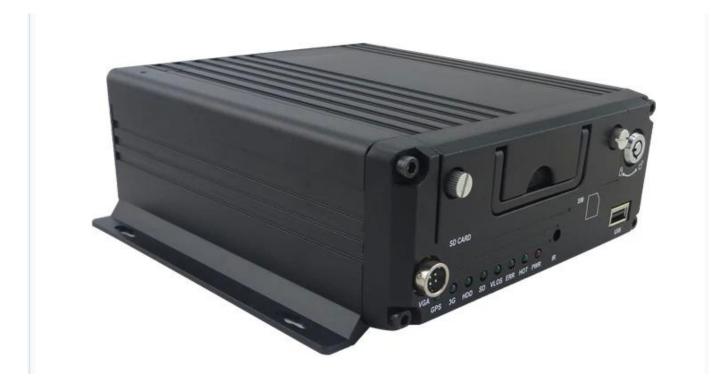

HIS solution H.264 12V 24V voltage input HDD+SD card 4 channel vehicle dvr with WCDMA 3G sim card remote monitor

| Item                |                          | Parameter                                                                                                                                                                                                                                                                                          |
|---------------------|--------------------------|----------------------------------------------------------------------------------------------------------------------------------------------------------------------------------------------------------------------------------------------------------------------------------------------------|
| OS                  |                          | Linux                                                                                                                                                                                                                                                                                              |
| Language            |                          | English/Chinese/Customized                                                                                                                                                                                                                                                                         |
| Video Compression   |                          | H.264 Compression                                                                                                                                                                                                                                                                                  |
| OSD                 |                          | Overlays information such as date time and vehicle ID                                                                                                                                                                                                                                              |
| GUI                 | Graphical User Interface | Setup system parameters with the remote control.                                                                                                                                                                                                                                                   |
| Video Record System | Video Input              | 4CH 720P AHD input/SD input/mixed input, aviation connector, 1.0Vp-p, $75\Omega$                                                                                                                                                                                                                   |
|                     | Video Output             | 2CH CVBS+ VGA output for optional,<br>1.0Vp-p, 75Ω,Aviation,Support 1CH Full Screen,<br>4CH Screen view                                                                                                                                                                                            |
|                     | Preview                  | Support 1 channel and 4 channels preview.,<br>Support Manual/Alarm Trigger full screen preview                                                                                                                                                                                                     |
|                     | Resolution               | 720P/D1/HD1/CIF,<br>MAX:4 channels 720P and 4 channels D1                                                                                                                                                                                                                                          |
|                     | Image Quality            | 0-7 levels, 0 is the highest level.                                                                                                                                                                                                                                                                |
|                     | Video Standard           | PAL: 100f/s , CCIR625 line,50field; NTSC: 120f/s, CCIR525 line,60field; CIF: 256Kbps ~ 1.5Mbps, 8 level video quality optional; HD1: 600Kbps ~ 2.5Mbps, 8 level video quality optional; D1: 800Kbps ~ 3Mbps, 8 level video quality optional; 720P: 4Mbps-6Mbps, multi level video quality optional |
|                     | Record Mode              | The default setting is auto recording after power on. Timed recording, alarm trigger recording and manual recording are supported.                                                                                                                                                                 |

# **Main Features**

1. HIS Solution, H.264 Compression, support 4CH 720P AHD input/ 4CH analog standard definition Camera input/2CH HD  $\pm$  2CH SD mixed input;

- 2. 3CH video output (2CH CVBS video, support front&rear panel output; VGA output for optional.)
- 3. Exclusive pre-