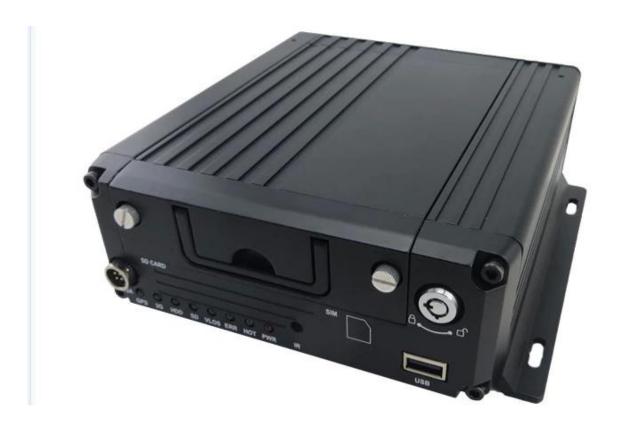

HIS solution H.264 12V 24V voltage input HDD+SD card 4 channel vehicle dvr with WCDMA 3G sim card remote monitor

| Item                |                          | Parameter                                                                                                                                                                                                                                                                                          |
|---------------------|--------------------------|----------------------------------------------------------------------------------------------------------------------------------------------------------------------------------------------------------------------------------------------------------------------------------------------------|
| OS                  |                          | Linux                                                                                                                                                                                                                                                                                              |
| Language            |                          | English/Chinese/Customized                                                                                                                                                                                                                                                                         |
| Video Compression   |                          | H.264 Compression                                                                                                                                                                                                                                                                                  |
| OSD                 |                          | Overlays information such as date time and vehicle ID                                                                                                                                                                                                                                              |
| GUI                 | Graphical User Interface | Setup system parameters with the remote control.                                                                                                                                                                                                                                                   |
| Video Record System | Video Input              | 4CH 720P AHD input/SD input/mixed input, aviation connector, 1.0Vp-p, $75\Omega$                                                                                                                                                                                                                   |
|                     | Video Output             | 2CH CVBS+ VGA output for optional,<br>1.0Vp-p, 75Ω,Aviation,Support 1CH Full Screen,<br>4CH Screen view                                                                                                                                                                                            |
|                     | Preview                  | Support 1 channel and 4 channels preview.,<br>Support Manual/Alarm Trigger full screen preview                                                                                                                                                                                                     |
|                     | Resolution               | 720P/D1/HD1/CIF,<br>MAX:4 channels 720P and 4 channels D1                                                                                                                                                                                                                                          |
|                     | Image Quality            | 0-7 levels, 0 is the highest level.                                                                                                                                                                                                                                                                |
|                     | Video Standard           | PAL: 100f/s , CCIR625 line,50field; NTSC: 120f/s, CCIR525 line,60field; CIF: 256Kbps ~ 1.5Mbps, 8 level video quality optional; HD1: 600Kbps ~ 2.5Mbps, 8 level video quality optional; D1: 800Kbps ~ 3Mbps, 8 level video quality optional; 720P: 4Mbps-6Mbps, multi level video quality optional |
|                     | Record Mode              | The default setting is auto recording after power on. Timed recording, alarm trigger recording and manual recording are supported.                                                                                                                                                                 |

# **Main Features**

1. HIS Solution, H.264 Compression, support 4CH 720P AHD input/ 4CH analog standard definition Camera input/2CH HD  $\pm$  2CH SD mixed input;

- 2. 3CH video output (2CH CVBS video, support front&rear panel output; VGA output for optional.)
- 3. Exclusive pre-