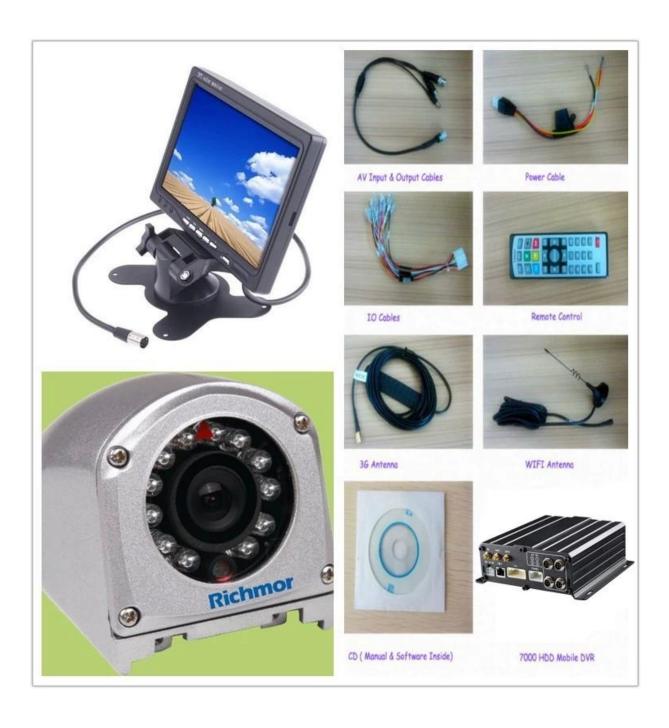

# Product Show:

Client User Graph Interface

our mdvr support mobile Client monitoring like PC, mobile phone etc.

**Appliacation** 