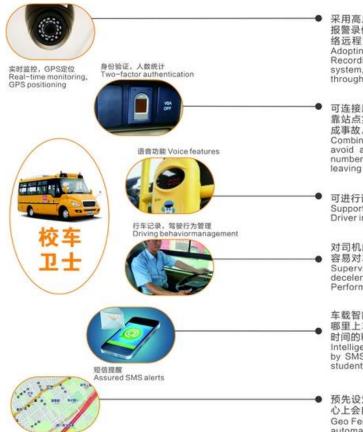

# 校车监控解决方案 SCHOOL BUS SOLUTION

偏航报警

### 功能特点 Features

采用高压缩比,图像清晰的H.264编码格式,支持开机录像、定时录像及报警录像,支持ACC熄火延时录像。内置GPS全球定位系统,可通过3G网络远程查看实时视频,车辆位置,回放历史录像。支持手机远程监控。Adopting H.264 Video compression with high resolution,ACC on/off, Timer Recording,ACC Delay Recording Mode supported, Built-in GPS Tracking system,Real time video stream,Vehicle Position,Video Replay can be viewed through 3G Network,Support Mobile Phone remote Monitor.

可连接刷卡器验证身份,统计数据,避免人工统计时出现失误。提供每个停靠站点实时的上下学生人数,避免漏接学生,以及把学生遗留在车内,造成事故。

Combine with Card Equipment for authenticate information and counting, avoid artificial statistical mistake, offer the students get on/off real time number at each station, avoid the accident caused by missing students or leaving students in the carriage.

可进行语音电话,网络对讲,声音广播。实现管理中心和车辆即时通讯。 Support VOIP,3G Intercom,Broadcast realize Center office communicate with Driver in real time.

对司机的不良行为进行监管,比如经常超速、急加速、急减速、急刹车等容易对车内学生造成危险的行为;并对其进行评测,预防安全隐患发生。 Supervise driver's bad behavior, such as:over-speed, acceleration, decelerateurgently, brakes etc dangerous behavior for students, Driver's Performance evidence.

车载智能系统会根据需要向家长发送孩子上下车短信,包括什么时间、在哪里上车及下车,让家长及时、快捷的了解学生安全状况,有利学生接送时间的精确控制。

Intelligent vehicle system, students get on/off bus information sent to parents by SMS including When and where on/off, convenient for parents to know students status and easily for picking up students.

预先设定校车的固定行驶路线,当校车未按照预定的驾驶路线行驶时,中心上会自动发出语音报警,中心可与车载终端通过语音对讲进行通讯。
 Geo Fence Alarm, preset driving rotue, when out off the line it will sound alarm automatically at center office, center can talk with the driver for the information.