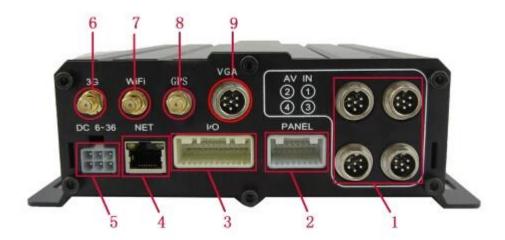

ity, simple and clear operation menu.

| RCM-MDR 7104 Series |                             |  |
|---------------------|-----------------------------|--|
| Model NO.           | Function                    |  |
| RCM-MDR7104XXXI     | Basic Recording, G-Sensor   |  |
| RCM-MDR7104WGXX     | 3G, GPS, G-Sensor           |  |
| RCM-MDR7104FGXX     | 3G, 4G, GPS, G-Sensor       |  |
| RCM-MDR7104WGWX     | 3G, WIFI, GPS, G-Sensor     |  |
| RCM-MDR7104FGWX     | 3G, 4G, WIFI, GPS, G-Sensor |  |
|                     |                             |  |

## **Detail pictures**

4CH gps 3g 4g wifi g-sensor mobile dvr with ahd resolution



4CH gps 3g 4g wifi g-sensor mobile dvr with ahd resolution



4CH gps 3g 4g wifi g-sensor mobile dvr with ahd resolution





#### **Back Panel IO Indicators**



### **Richmor surveillance GUI**

The main menu includes: Search, System setup, Rec setup, Network setup, Alarm setup, Peripheral setup, System Tools, System Information, as below:



| Item                  |                          | Parameter                                                                                                                                                                                                                                                                                         |
|-----------------------|--------------------------|-------------------------------------------------------------------------------------------------------------------------------------------------------------------------------------------------------------------------