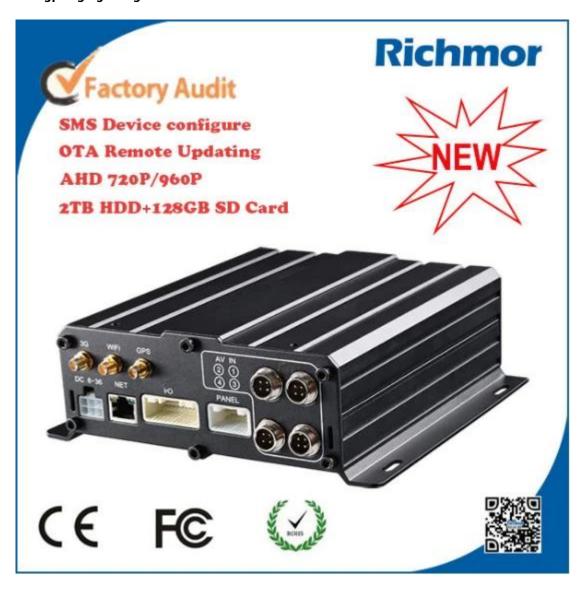

#### **Product features**

4CH gps 3g 4g wifi g-sensor mobile dvr with ahd resolution

1. H.264 Compression Mode, support 4CH realtime 720P Mega Pixel AHD input and Analog Standard Definition camera input, or 2ch HD input + 2CH SD input.

- 3. 8-36V Adaptive Wide Voltage input, Super low Power Consumption Design;
- 4. HDD+SD Card storage( maximum support 2TB 2.5" Hard disk and 128GB SD Card. ) It can be comp letely resist car Vibration, Dust and others cause data corruption;
- 5. Support GPS/BD/G-Sensor; High Reliability Aviation Connectors.
- 6. High Cost Performance with reliable stability, simple and clear operation menu.

| RCM-MDR 7104 Series |                             |  |
|---------------------|-----------------------------|--|
| Model NO.           | Function                    |  |
| RCM-MDR7104XXXI     | Basic Recording, G-Sensor   |  |
| RCM-MDR7104WGXX     | 3G, GPS, G-Sensor           |  |
| RCM-MDR7104FGXX     | 3G, 4G, GPS, G-Sensor       |  |
| RCM-MDR7104WGWX     | 3G, WIFI, GPS, G-Sensor     |  |
| RCM-MDR7104FGWX     | 3G, 4G, WIFI, GPS, G-Sensor |  |
|                     |                             |  |