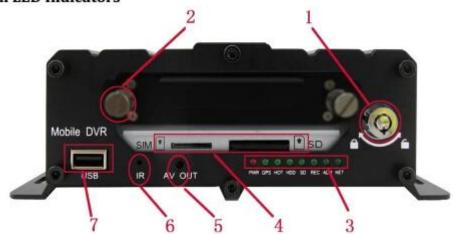

Cost Performance with reliable stability, simple and clear operation menu.

| RCM-MDR 7104 Series |                             |  |
|---------------------|-----------------------------|--|
| Model NO.           | Function                    |  |
| RCM-MDR7104XXXI     | Basic Recording, G-Sensor   |  |
| RCM-MDR7104WGXX     | 3G, GPS, G-Sensor           |  |
| RCM-MDR7104FGXX     | 3G, 4G, GPS, G-Sensor       |  |
| RCM-MDR7104WGWX     | 3G, WIFI, GPS, G-Sensor     |  |
| RCM-MDR7104FGWX     | 3G, 4G, WIFI, GPS, G-Sensor |  |
|                     |                             |  |

## **Detail pictures**

4CH gps 3g 4g wifi g-sensor mobile dvr with ahd resolution



4CH gps 3g 4g wifi g-sensor mobile dvr with ahd resolution



4CH gps 3g 4g wifi g-sensor mobile dvr with ahd resolution





#### **Back Panel IO Indicators**



### **Richmor surveillance GUI**

The main menu includes: Search, System setup, Rec setup, Network setup, Alarm setup, Peripheral setup, System Tools, System Information, as below:



| Item                  |                          | Parameter                                                                                                                                                                                                                                                                                         |
|-----------------------|--------------------------|------------------------------------------------------------------------------------------------------------------------------------------------------------------------------------