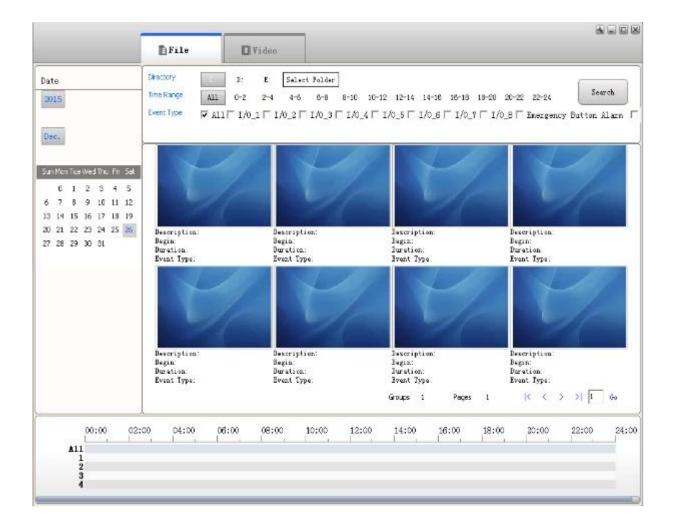

| Temperature      | -20°C - +70°C                                                                                         |
| Working Environment | Humidity         | 20% - 80%                                                                                             |
|                     | Size             | 200   D  * 187  W  * 62  H   mm                                                                       |
| Others              | Weight           | 1.90 Kg                                                                                               |

# Player software interface (CMSV6 In PC )



## **CMSV6 In Mobile Phone.**

Have all in the palm of your hand

Real-time monitoring via Mobile Phone -- Support iPhone, Android, iPad system



## **Surveillance platform Playback**



**Richmor Mobile DVR Mileage Summary** 



Romote Viewing Surveillance 3G 4G WIFI GPS Mobile DVR Taxi sol ution









#### **Richmor Actual Case**



## **Application**

Widely used in passenger car,bus,taxi,school bus,lorry,dangerous vehicle, personal car an d ship etc.



## **Buying Guides**

## **Shipping Info**

#### **Estimated Shipping Time**

- a. 3-5 working days after payment cleared for sample order.
- b. 5-10 working days after payment cleared depends on order quantity for bulk order.

#### **Remarks:**

1.Order will be dispatched before next 2 working day after full payment is done,48 hours aging time;

- 2.Related documents will be sent after order is dispatched, please check mail;
- 3.All parcels will be shipped by DHL/TNT/UPS/EMS/FedEx/Air etc according your option;

#