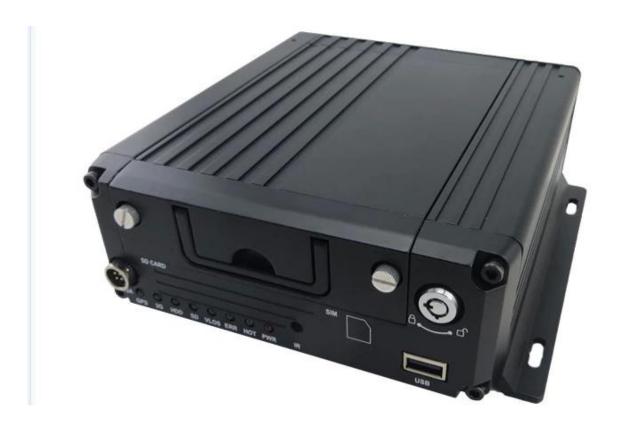

HDD/SD CARD 4CH mobile dvr GPS 3G WIFI with 4G CMSV6 support fuel sensor and RFID

| Item                |                          | Parameter                                                                                                                                                                                                                                                                                          |
|---------------------|--------------------------|----------------------------------------------------------------------------------------------------------------------------------------------------------------------------------------------------------------------------------------------------------------------------------------------------|
| OS                  |                          | Linux                                                                                                                                                                                                                                                                                              |
| Language            |                          | English/Chinese/Customized                                                                                                                                                                                                                                                                         |
| Video Compression   |                          | H.264 Compression                                                                                                                                                                                                                                                                                  |
| OSD                 |                          | Overlays information such as date time and vehicle ID                                                                                                                                                                                                                                              |
| GUI                 | Graphical User Interface | Setup system parameters with the remote control.                                                                                                                                                                                                                                                   |
| Video Record System | Video Input              | 4CH 720P AHD input/SD input/mixed input, aviation connector, 1.0Vp-p, $75\Omega$                                                                                                                                                                                                                   |
|                     | Video Output             | 2CH CVBS+ VGA output for optional,<br>1.0Vp-p, 75Ω,Aviation,Support 1CH Full Screen,<br>4CH Screen view                                                                                                                                                                                            |
|                     | Preview                  | Support 1 channel and 4 channels preview.,<br>Support Manual/Alarm Trigger full screen preview                                                                                                                                                                                                     |
|                     | Resolution               | 720P/D1/HD1/CIF,<br>MAX:4 channels 720P and 4 channels D1                                                                                                                                                                                                                                          |
|                     | Image Quality            | 0-7 levels, 0 is the highest level.                                                                                                                                                                                                                                                                |
|                     | Video Standard           | PAL: 100f/s , CCIR625 line,50field; NTSC: 120f/s, CCIR525 line,60field; CIF: 256Kbps ~ 1.5Mbps, 8 level video quality optional; HD1: 600Kbps ~ 2.5Mbps, 8 level video quality optional; D1: 800Kbps ~ 3Mbps, 8 level video quality optional; 720P: 4Mbps-6Mbps, multi level video quality optional |
|                     | Record Mode              | The default setting is auto recording after power on. Timed recording, alarm trigger recording and manual recording are supported.                                                                                                                                                                 |

# **Main Features**

1. HIS Solution, H.264 Compression, support 4CH 720P AHD input/ 4CH analog standard definition Camera input/2CH HD  $\pm$  2CH SD mixed input;

- 2. 3CH video output (2CH CVBS video, support front&rear panel output; VGA output for optional.)
- 3. Exclusive pre-

allocate File System protect data completeness, prevent SD Card fragment, ensure date stablely and c ompletely.

- 4. 8-36V wide voltage with low power consumption.
- 5. Unique UPS Technology ensures the integrality of record when power failure occurs, even can for 8-10s.
- 6. HDD+SD Card Storage (Support 2.5" HDD, max 128G SD Card) protect from Shock & Dust damage ;support USB port data backup and device update;
- 7. Support 2 USB interfaces, data backup and device upgrade.
- 8. Support 9CH alarm input (1CH analog input + 8CH IO alarm input ), 2CH independent alarm output.
- 9. Support 2 CAN interfaces.
- 10. Support HDD heating functions, can work in harsh environment.
- 11. Support GPS/BD/G-Sensor Extension modul;
- 12. Realize real-time monitor through 3G/4G;
- 13. Support WIFI module, can download data automatically.
- 14 Support Broadcast/Intercom/Text sent etc;can add oil sensor/temperature sensor/POS/LED Advertis ement Panel;
- 15. Support SMS remote configure/ control device;
- 16. OTA(On-The-
- Air) Device automatically upgrade function, can upgrade to updated version, maintenance is more convenient.
- 17. Support voice call function.
- 18. Support IOS/Android Phone Remote monitor