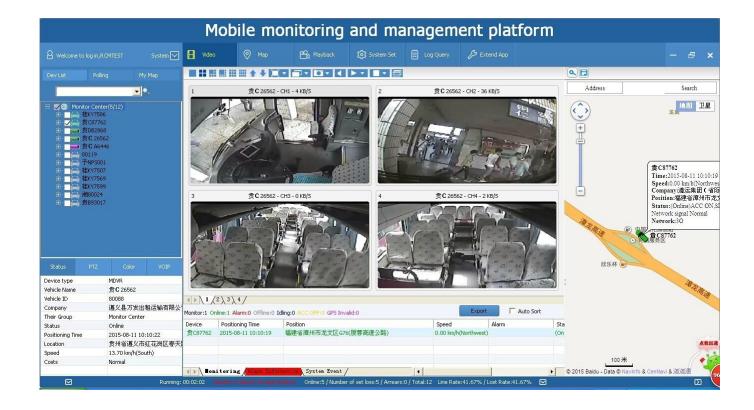

ckup and device upgrade.
- 8. Support 9CH alarm input (1CH analog input + 8CH IO alarm input ), 2CH independent alarm output.
- 9. Support 2 CAN interfaces.
- 10. Support HDD heating functions, can work in harsh environment.
- 11. Support GPS/BD/G-Sensor Extension modul;
- 12. Realize real-time monitor through 3G/4G;
- 13. Support WIFI module, can download data automatically.
- 14 Support Broadcast/Intercom/Text sent etc;can add oil sensor/temperature sensor/POS/LED Advertis ement Panel;
- 15. Support SMS remote configure/ control device;
- 16. OTA(On-The-
- Air) Device automatically upgrade function, can upgrade to updated version, maintenance is more convenient.
- 17. Support voice call function.
- 18. Support IOS/Android Phone Remote monitor

### PC Software interface for gps tracking



### **Android/IOS APP Monitor**



#### Server software interface



# **Application**



# **Good Relationship with our Customers**









For more information pls feel free to contact Amily:

**Email:** overseasales-2@rcmcctv.com

**Skype:** rcmcctvsales2

QQ: 2355778097

**MB/whatsapp:** +86 18929314790