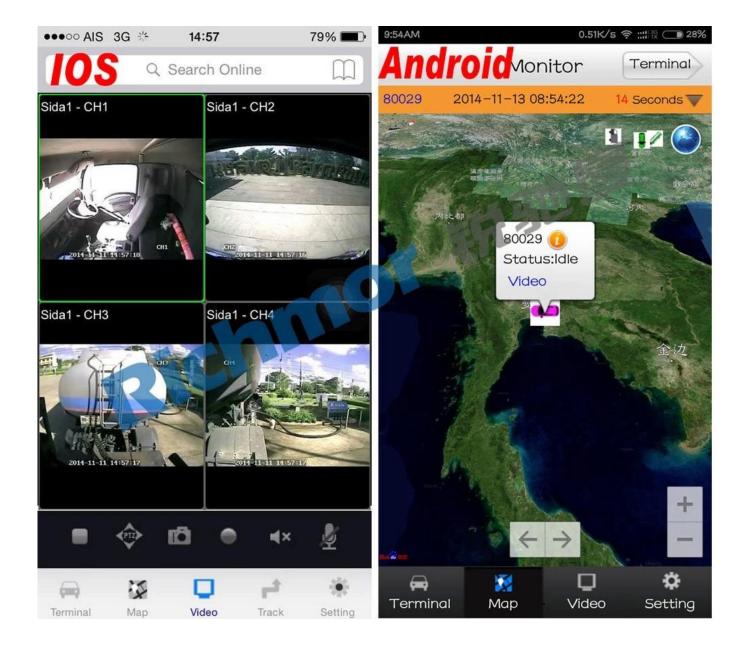

rt 9CH alarm input (1CH analog input + 8CH IO alarm input ), 2CH independent alarm output.
- 9. Support 2 CAN interfaces.
- 10. Support HDD heating functions, can work in harsh environment.
- 11. Support GPS/BD/G-Sensor Extension modul;
- 12. Realize real-time monitor through 3G/4G;
- 13. Support WIFI module, can download data automatically.
- 14 Support Broadcast/Intercom/Text sent etc;can add oil sensor/temperature sensor/POS/LED Advertis ement Panel;
- 15. Support SMS remote configure/ control device;
- 16. OTA(On-The-
- Air) Device automatically upgrade function, can upgrade to updated version, maintenance is more convenient.
- 17. Support voice call function.
- 18. Support IOS/Android Phone Remote monitor

### PC Software interface for gps tracking



### **Android/IOS APP Monitor**



#### Server software interface



# **Application**



# **Good Relationship with our Customers**









For more information pls feel free to contact Amily:

**Email:** overseasales-2@rcmcctv.com

**Skype:** rcmcctvsales2

QQ: 2355778097

**MB/whatsapp:** +86 18929314790