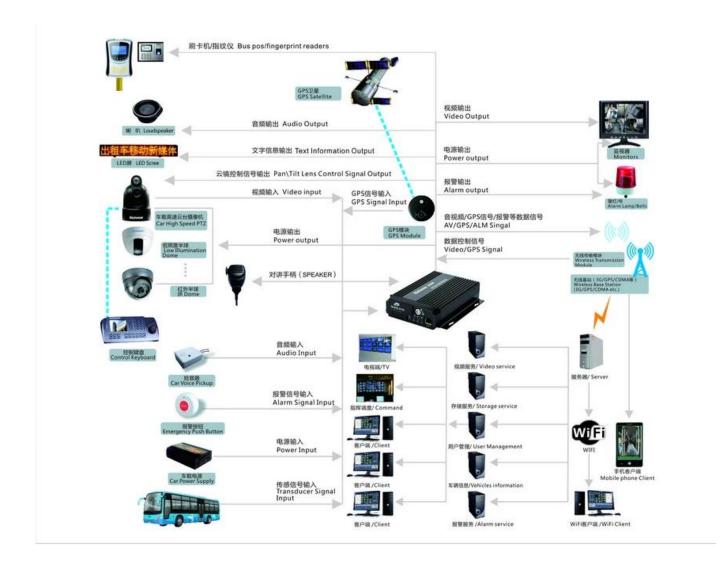

ut ), 2CH independent alarm output.
- 9. Support 2 CAN interfaces.
- 10. Support HDD heating functions, can work in harsh environment.
- 11. Support GPS/BD/G-Sensor Extension modul;
- 12. Realize real-time monitor through 3G/4G;
- 13. Support WIFI module, can download data automatically.
- 14 Support Broadcast/Intercom/Text sent etc;can add oil sensor/temperature sensor/POS/LED Advertis ement Panel;
- 15. Support SMS remote configure/ control device;
- 16. OTA(On-The-
- Air) Device automatically upgrade function, can upgrade to updated version, maintenance is more convenient.
- 17. Support voice call function.
- 18. Support IOS/Android Phone Remote monitor

### PC Software interface for gps tracking



### **Android/IOS APP Monitor**



#### Server software interface



# **Application**



# **Good Relationship with our Customers**









For more information pls feel free to contact Amily:

**Email:** overseasales-2@rcmcctv.com

**Skype:** rcmcctvsales2

QQ: 2355778097

**MB/whatsapp:** +86 18929314790