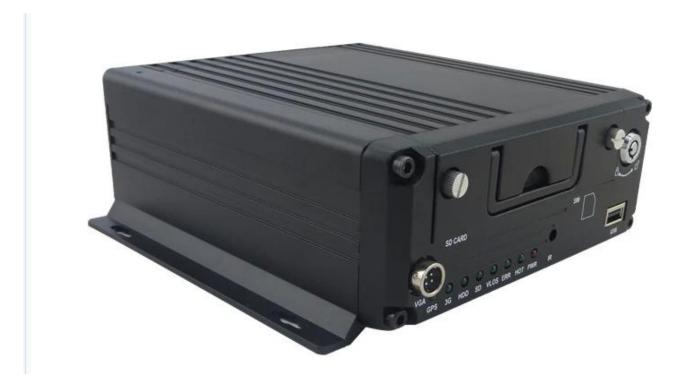

HDD/SD CARD 4CH mobile dvr GPS 3G WIFI with 4G CMSV6 support fuel sensor and RFID

| Item                |                          | Parameter                                                                                                                                                                                                                                                                                          |
|---------------------|--------------------------|----------------------------------------------------------------------------------------------------------------------------------------------------------------------------------------------------------------------------------------------------------------------------------------------------|
| OS                  |                          | Linux                                                                                                                                                                                                                                                                                              |
| Language            |                          | English/Chinese/Customized                                                                                                                                                                                                                                                                         |
| Video Compression   |                          | H.264 Compression                                                                                                                                                                                                                                                                                  |
| OSD                 |                          | Overlays information such as date time and vehicle ID                                                                                                                                                                                                                                              |
| GUI                 | Graphical User Interface | Setup system parameters with the remote control.                                                                                                                                                                                                                                                   |
| Video Record System | Video Input              | 4CH 720P AHD input/SD input/mixed input, aviation connector, 1.0Vp-p, $75\Omega$                                                                                                                                                                                                                   |
|                     | Video Output             | 2CH CVBS+ VGA output for optional,<br>1.0Vp-p, 75Ω,Aviation,Support 1CH Full Screen,<br>4CH Screen view                                                                                                                                                                                            |
|                     | Preview                  | Support 1 channel and 4 channels preview.,<br>Support Manual/Alarm Trigger full screen preview                                                                                                                                                                                                     |
|                     | Resolution               | 720P/D1/HD1/CIF,<br>MAX:4 channels 720P and 4 channels D1                                                                                                                                                                                                                                          |
|                     | Image Quality            | 0-7 levels, 0 is the highest level.                                                                                                                                                                                                                                                                |
|                     | Video Standard           | PAL: 100f/s , CCIR625 line,50field; NTSC: 120f/s, CCIR525 line,60field; CIF: 256Kbps ~ 1.5Mbps, 8 level video quality optional; HD1: 600Kbps ~ 2.5Mbps, 8 level video quality optional; D1: 800Kbps ~ 3Mbps, 8 level video quality optional; 720P: 4Mbps-6Mbps, multi level video quality optional |
|                     | Record Mode              | The default setting is auto recording after power on. Timed recording, alarm trigger recording and manual recording are supported.                                                                                                                                                                 |

# **Main Features**

1. HIS Solution, H.264 Compression, support 4CH 720P AHD input/ 4CH analog standard definition Camera input/2CH HD  $\pm$  2CH SD mixed input;

- 2. 3CH video output (2CH CVBS video, support front&rear panel output; VGA output for optional.)
- 3. Exclusive pre-

allocate File System protect data completeness, prevent SD Card fragment, ensure date stablely and c ompletely.

- 4. 8-36V wide voltage with low power consumption.
- 5. Unique UPS Technology ensures the integrality of record when power failure occurs, even can for 8-10s.
- 6. HDD+SD Card Storage (Support 2.5" HDD, max 128G SD Card) protect from Shock & Dust damage ;support USB port data backup and device update;
- 7. Support 2 USB interfaces, data backup and device upgrade.
- 8. Support 9CH alarm input (1CH analog input + 8CH IO alarm input ), 2CH independent alarm output.
- 9. Support 2 CAN interfaces.
- 10. Support HDD heating functions, can work in harsh environment.
- 11. Support GPS/BD/G-Sensor Extension modul;
- 12. Realize real-time monitor through 3G/4G;
- 13. Support WIFI module, can download data automatically.
- 14 Support Broadcast/Intercom/Text sent etc;can add oil sensor/temperature sensor/POS/LED Advertis ement Panel;
- 15. Support SMS remote configure/ control device;
- 16. OTA(On-The-
- Air) Device automatically upgrade function, can upgrade to updated version, maintenance is more convenient.
- 17. Support voice call function.
- 18. Support IOS/Android Phone Remote monitor