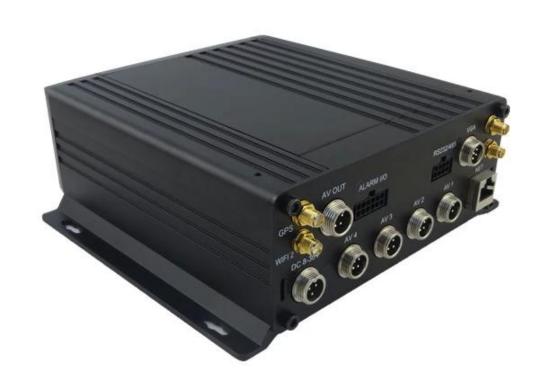

| Audio Input                           | 4CH Aviation Plug Input                                                                      |
|---------------------------------------|----------------------------------------------------------------------------------------------|
| Audio Output                          | 2CH,headphone connect at front panel,                                                        |
|                                       | BNC Connect on Back panel                                                                    |
| Compression                           | G.726 compression, 8KB/s speed                                                               |
|                                       | 7CH Alarm Input,1CH AD Input,                                                                |
|                                       | impulse speed input,Alarm Linkage                                                            |
|                                       | 2CH Alarm Output, Support Light/                                                             |
|                                       | Sound alarm sensor,Oil/Power cut off                                                         |
|                                       | 3CH RS232, POS/Fuel Sensor/                                                                  |
|                                       | LED Advertisement Connection                                                                 |
|                                       | 2CH 485 Interface, Connect PTZ Camera                                                        |
|                                       | 2CH CAN interface                                                                            |
| n                                     | Support Built in 3G transmission,                                                            |
|                                       | WCDMA, CDMA2000,GPRS, EDGE□                                                                  |
|                                       | Built in 4G module optional, TDD-LTE, FDD-LTE                                                |
|                                       | Support Built GPS/BD Module                                                                  |
|                                       | Max 2.5" 2TB HDD                                                                             |
| SD Card                               | Max 128GB SD Card Mirror Recording Keep Data Safety                                          |
| Update                                | Support USB Updating, SD Card Updatin,<br>OTA Remote Updating                                |
| File Format                           | H.264                                                                                        |
|                                       | Special FAT32 File System                                                                    |
| · · · · · · · · · · · · · · · · · · · | USB Interface on Front Panel for                                                             |
| COD                                   | data back up by U Disk,Hard Disk                                                             |
| Video Search                          | Search By Record Time/Record Type etc                                                        |
| Playback                              | Max support 4CH Replay /Stop/Fast/Slow at same time                                          |
|                                       | Support forward and backward                                                                 |
|                                       | play at the speed of: x 2,x4,x8,x16.                                                         |
|                                       | User/Admin 2 Level Different Password                                                        |
|                                       | Support voice call each other                                                                |
| Serial Expand                         | Support LED Advertisement Panel Oil Sensor                                                   |
|                                       | POS[Bus Station Broadcaster[] Car OBD,ect.external dev                                       |
| Power Management                      | Wide Voltage.Support Timed/Delay off                                                         |
|                                       | DC:+6V - +36V                                                                                |
| <u> </u>                              | Working ∏5W                                                                                  |
|                                       | -20°C - +70°C                                                                                |
|                                       | 20% - 80%                                                                                    |
| -                                     |                                                                                              |
| Size                                  | 200 □D□* 187□W□* 62□H□ mm                                                                    |
|                                       |                                                                                              |
|                                       | Audio Output  Compression  HDD  SD Card  Update  File Format  File System  USB  Video Search |

allocate File System protect data completeness, prevent SD Card fragment, ensure date stablely and c ompletely.

- 4. 8-36V wide voltage with low power consumption.
- 5. Unique UPS Technology ensures the integrality of record when power failure occurs, even can for 8-10s.
- 6. HDD+SD Card Storage (Support 2.5" HDD, max 128G SD Card) protect from Shock & Dust damage ;support USB port data backup and device update;
- 7. Support 2 USB interfaces, data backup and device upgrade.
- 8. Support 9CH alarm input (1CH analog input + 8CH IO alarm input ), 2CH independent alarm output.
- 9. Support 2 CAN interfaces.
- 10. Support HDD heating functions, can work in harsh environment.
- 11. Support GPS/BD/G-Sensor Extension modul;
- 12. Realize real-time monitor through 3G/4G;
- 13. Support WIFI module, can download data automatically.
- 14 Support Broadcast/Intercom/Text sent etc;can add oil sensor/temperature sensor/POS/LED Advertis ement Panel;
- 15. Support SMS remote configure/ control device;
- 16. OTA(On-The-
- Air) Device automatically upgrade function, can upgrade to updated version, maintenance is more convenient.
- 17. Support voice call function.
- 18. Support IOS/Android Phone Remote monitor