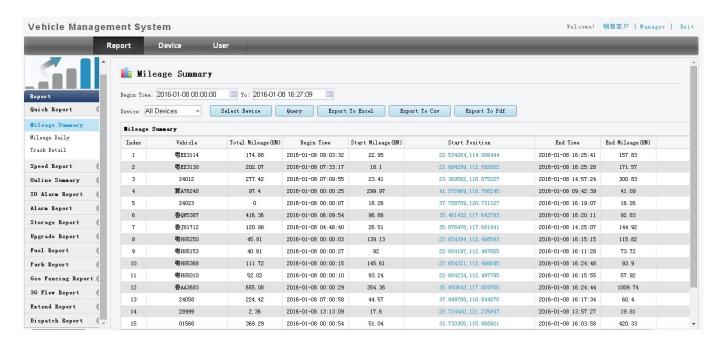

ut + 8CH IO alarm input ), 2CH independent alarm output.
- 9. Support 2 CAN interfaces.
- 10. Support HDD heating functions, can work in harsh environment.
- 11. Support GPS/BD/G-Sensor Extension modul;
- 12. Realize real-time monitor through 3G/4G;
- 13. Support WIFI module, can download data automatically.
- 14 Support Broadcast/Intercom/Text sent etc;can add oil sensor/temperature sensor/POS/LED Advertis ement Panel;
- 15. Support SMS remote configure/ control device;
- 16. OTA(On-The-
- Air) Device automatically upgrade function, can upgrade to updated version, maintenance is more convenient.
- 17. Support voice call function.
- 18. Support IOS/Android Phone Remote monitor

### PC Software interface for gps tracking



### **Android/IOS APP Monitor**



#### Server software interface



# **Application**



# **Good Relationship with our Customers**









For more information pls feel free to contact Amily:

**Email:** overseasales-2@rcmcctv.com

**Skype:** rcmcctvsales2

QQ: 2355778097

**MB/whatsapp:** +86 18929314790