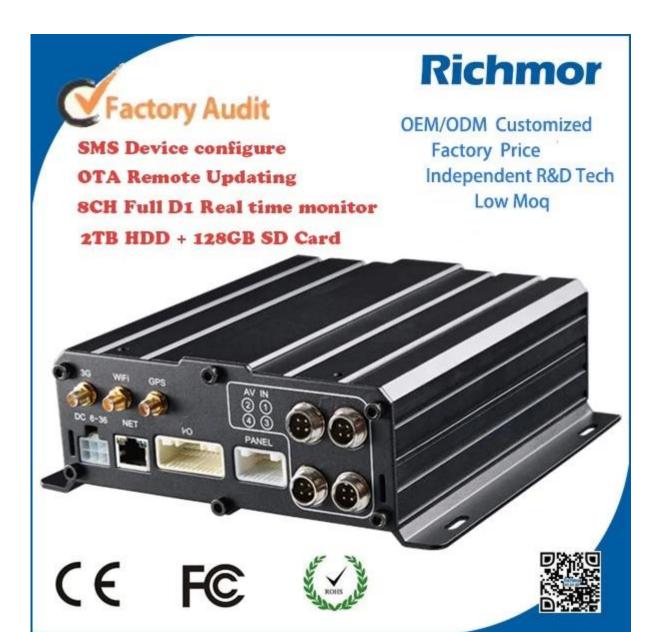

# product specification:

| Item                   |                          | parameter                                                                                                                                                                                                                                                                                          |
|------------------------|--------------------------|----------------------------------------------------------------------------------------------------------------------------------------------------------------------------------------------------------------------------------------------------------------------------------------------------|
| Operating System       |                          | Linux                                                                                                                                                                                                                                                                                              |
| Language               |                          | English/chinese/customized                                                                                                                                                                                                                                                                         |
| Video Compression      |                          | H.264 Compression                                                                                                                                                                                                                                                                                  |
| OSD                    |                          | overlays information such as date time and vehicle ID                                                                                                                                                                                                                                              |
| GUI                    | Graphical user interface | setup system parameters with the remote control                                                                                                                                                                                                                                                    |
| Video Record<br>System | video input              | 4CH 960P/720P AHD input, aviation connector, 1.0Vp-p, 75 $\Omega$                                                                                                                                                                                                                                  |
|                        | video output             | 1 CVBS, 1.0Vp-p, 75 $\Omega$ ,Aviation,Support 1CH Full Screen,4CH Screen view                                                                                                                                                                                                                     |
|                        | preview                  | Support 1 channel and 4 channels preview., Support Manual/Alarm Trigger full screen preview                                                                                                                                                                                                        |
|                        | resolution               | 720P/D1/HD1/CIF, MAX:4 channels of 720P and 4 channels of D1                                                                                                                                                                                                                                       |
|                        | image quality            | 1-4 levels, 1 is the highest level.                                                                                                                                                                                                                                                                |
|                        | video standard           | PAL: 100f/s , CCIR625 line,50field; NTSC: 120f/s, CCIR525 line,60field; CIF: 256Kbps ~ 1.5Mbps, 8 level video quality optional; HD1: 600Kbps ~ 2.5Mbps, 8 level video quality optional; D1: 800Kbps ~ 3Mbps, 8 level video quality optional; 720P: 4Mbps-6Mbps, multi level video quality optional |
|                        | record mode              | The default setting is auto recording after power on.  Timed recording, alarm trigger recording and manual recording are supported.                                                                                                                                                                |
| Audio                  | audio input              | 4CH Aviation Plug Input                                                                                                                                                                                                                                                                            |
|                        | audio output             | 2CH,headphone connect at front panel, BNC Connect on Back panel                                                                                                                                                                                                                                    |
|                        | compression              | G.726 compression, 8KB/s speed                                                                                                                                                                                                                                                                     |
| Alarm Input            |                          | 7CH Alarm Input,1CH AD Input,impulse speed input,Alarm Linkage                                                                                                                                                                                                                                     |
| Alarm Output           |                          | 2CH Alarm Output,Support Light/Sound alarm sensor,Oil/Power cut off                                                                                                                                                                                                                                |
| Interface              |                          | 3CH RS232, POS/Fuel Sensor/LED Advertisement Connection                                                                                                                                                                                                                                            |
|                        |                          | 1CH 485 Interface,Connect PTZ Camera                                                                                                                                                                                                                                                               |
| Wireless Transmission  |                          | Support Built in 3G transmission,, WCDMA, CDMA2000,GPRS, EDGE; Built in 4G module optional, TDD-LTE, FDD-LTE                                                                                                                                                                                       |
| GPS Position           |                          | Support Built GPS/BD Module                                                                                                                                                                                                                                                                        |
| Storage                | HDD                      | Max 2.5" 1TB HDD                                                                                                                                                                                                                                                                                   |
|                        | SD Card                  | Max 128GB SD Card Mirror Recording Keep Data Safety                                                                                                                                                                                                                                                |
|                        | update                   | Support USB Updating, SD Card Updating, OTA Remote Updating                                                                                                                                                                                                                                        |
|                        | file format              | H.264                                                                                                                                                                                                                                                                                              |
|                        | file system              | Special FAT32 File System                                                                                                                                                                                                                                                                          |
|                        | USB                      | USB Interface on Front Panel for data back up by U Disk,Hard Disk                                                                                                                                                                                                                                  |
|                        | video search             | Search By Record Time/Record Type etc                                                                                                                                                                                                                                                              |
| Record Replay          | playback                 | Max support 4CH Replay /Stop/Fast/Slow at same time                                                                                                                                                                                                                                                |
| playback               |                          | Support forward and backward play at the speed of: x 2,x4,x8,x16.                                                                                                                                                                                                                                  |
| Security               |                          | User/Admin 2 Level Different Password                                                                                                                                                                                                                                                              |
| Optional<br>Functions  | voice call               | Support voice call each other                                                                                                                                                                                                                                                                      |
|                        | TTS Voice broadcast      | Support TTS voice broadcast function.                                                                                                                                                                                                                                                              |
|                        | serial expand            | Support LED Advertisement Panel,Oil Sensor, POS,Bus Station Broadcaster,Car OBD,ect.external device                                                                                                                                                                                                |
|                        | <b>Power Management</b>  | Wide Voltage.Support Timed/Delay off                                                                                                                                                                                                                                                               |
|                        |                          |                                                                                                                                                                                                                                                                                                    |
| Voltage & Powe         | Input Voltage            | DC:+6V - +36V                                                                                                                                                                                                                                                                                      |
| Voltage & Powe         | Input Voltage            | DC:+6V - +36V<br>+12V~1.5A,+5V~1.5A<br>Working<5W                                                                                                                                                                                                                                                  |