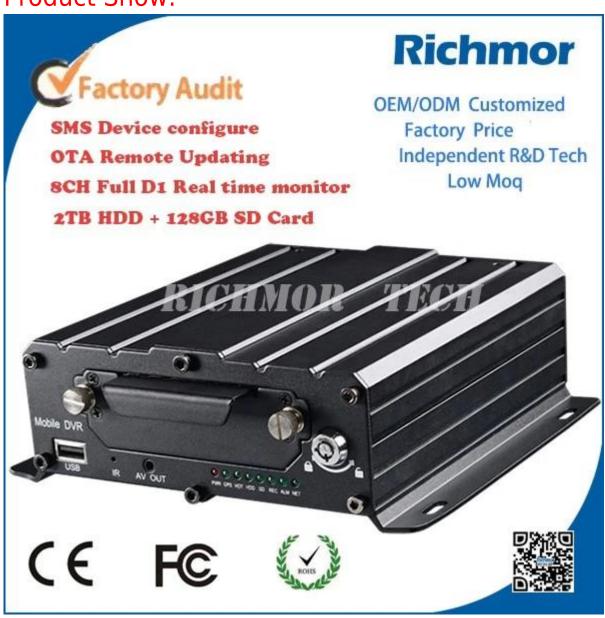

# product specification:

| Item                   |                          | parameter                                                                                                                                                                                                                                                                                          |
|------------------------|--------------------------|----------------------------------------------------------------------------------------------------------------------------------------------------------------------------------------------------------------------------------------------------------------------------------------------------|
| Operating System       |                          | Linux                                                                                                                                                                                                                                                                                              |
| Language               |                          | English/chinese/customized                                                                                                                                                                                                                                                                         |
| Video Compression      |                          | H.264 Compression                                                                                                                                                                                                                                                                                  |
| OSD                    |                          | overlays information such as date time and vehicle ID                                                                                                                                                                                                                                              |
| GUI                    | Graphical user interface | setup system parameters with the remote control                                                                                                                                                                                                                                                    |
| Video Record<br>System | video input              | 4CH 960P/720P AHD input, aviation connector, 1.0Vp-p, 75 $\Omega$                                                                                                                                                                                                                                  |
|                        | video output             | 1 CVBS, 1.0Vp-p, 75 $\Omega$ ,Aviation,Support 1CH Full Screen,4CH Screen view                                                                                                                                                                                                                     |
|                        | preview                  | Support 1 channel and 4 channels preview., Support Manual/Alarm Trigger full screen preview                                                                                                                                                                                                        |
|                        | resolution               | 720P/D1/HD1/CIF, MAX:4 channels of 720P and 4 channels of D1                                                                                                                                                                                                                                       |
|                        | image quality            | 1-4 levels, 1 is the highest level.                                                                                                                                                                                                                                                                |
|                        | video standard           | PAL: 100f/s , CCIR625 line,50field; NTSC: 120f/s, CCIR525 line,60field; CIF: 256Kbps ~ 1.5Mbps, 8 level video quality optional; HD1: 600Kbps ~ 2.5Mbps, 8 level video quality optional; D1: 800Kbps ~ 3Mbps, 8 level video quality optional; 720P: 4Mbps-6Mbps, multi level video quality optional |
|                        | record mode              | The default setting is auto recording after power on.  Timed recording, alarm trigger recording and manual recording are supported.                                                                                                                                                                |
| Audio                  | audio input              | 4CH Aviation Plug Input                                                                                                                                                                                                                                                                            |
|                        | audio output             | 2CH,headphone connect at front panel, BNC Connect on Back panel                                                                                                                                                                                                                                    |
|                        | compression              | G.726 compression, 8KB/s speed                                                                                                                                                                                                                                                                     |
| Alarm Input            |                          | 7CH Alarm Input,1CH AD Input,impulse speed input,Alarm Linkage                                                                                                                                                                                                                                     |
| Alarm Output           |                          | 2CH Alarm Output,Support Light/Sound alarm sensor,Oil/Power cut off                                                                                                                                                                                                                                |
| Interface              |                          | 3CH RS232, POS/Fuel Sensor/LED Advertisement Connection                                                                                                                                                                                                                                            |
|                        |                          | 1CH 485 Interface,Connect PTZ Camera                                                                                                                                                                                                                                                               |
| Wireless Transmission  |                          | Support Built in 3G transmission,, WCDMA, CDMA2000,GPRS, EDGE; Built in 4G module optional, TDD-LTE, FDD-LTE                                                                                                                                                                                       |
| GPS Position           |                          | Support Built GPS/BD Module                                                                                                                                                                                                                                                                        |
| Storage                | HDD                      | Max 2.5" 1TB HDD                                                                                                                                                                                                                                                                                   |
|                        | SD Card                  | Max 128GB SD Card Mirror Recording Keep Data Safety                                                                                                                                                                                                                                                |
|                        | update                   | Support USB Updating, SD Card Updating, OTA Remote Updating                                                                                                                                                                                                                                        |
|                        | file format              | H.264                                                                                                                                                                                                                                                                                              |
|                        | file system              | Special FAT32 File System                                                                                                                                                                                                                                                                          |
|                        | USB                      | USB Interface on Front Panel for data back up by U Disk,Hard Disk                                                                                                                                                                                                                                  |
|                        | video search             | Search By Record Time/Record Type etc                                                                                                                                                                                                                                                              |
| Record Replay          | playback                 | Max support 4CH Replay /Stop/Fast/Slow at same time                                                                                                                                                                                                                                                |
| playback               |                          | Support forward and backward play at the speed of: x 2,x4,x8,x16.                                                                                                                                                                                                                                  |
| Security               |                          | User/Admin 2 Level Different Password                                                                                                                                                                                                                                                              |
| Optional<br>Functions  | voice call               | Support voice call each other                                                                                                                                                                                                                                                                      |
|                        | TTS Voice broadcast      | Support TTS voice broadcast function.                                                                                                                                                                                                                                                              |
|                        | serial expand            | Support LED Advertisement Panel,Oil Sensor, POS,Bus Station Broadcaster,Car OBD,ect.external device                                                                                                                                                                                                |
|                        | <b>Power Management</b>  | Wide Voltage.Support Timed/Delay off                                                                                                                                                                                                                                                               |
|                        |                          |                                                                                                                                                                                                                                                                                                    |
| Voltage & Powe         | Input Voltage            | DC:+6V - +36V                                                                                                                                                                                                                                                                                      |
| Voltage & Powe         | Input Voltage            | DC:+6V - +36V<br>+12V~1.5A,+5V~1.5A<br>Working<5W                                                                                                                                                                                                                                                  |