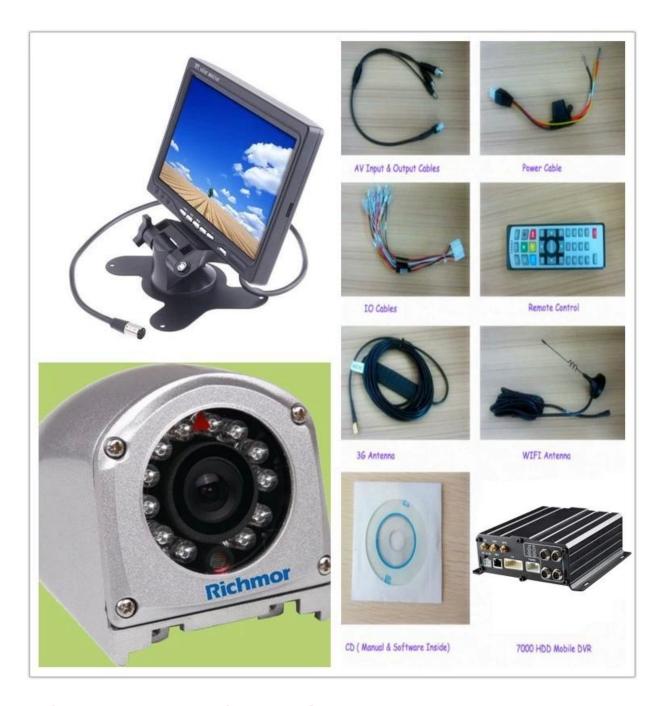

|
| Voltage & Powe         | Input Voltage            | DC:+6V - +36V<br>+12V~1.5A,+5V~1.5A<br>Working<5W                                                                                                                                                                                                                                                  |

| Working     | Temperature | -20°C - +70°C             |
|-------------|-------------|---------------------------|
| Environment | Humidity    | 20% - 80%                 |
| Others      | Size        | 200 (D)* 187(W)* 62(H) mm |
|             | Weight      | 1.90Kg                    |

### **Product Show:**







Client User Graph Interface



**Appliacation** 

## **FUNCTIONS**

- Video& Audio real-time monitoring
- Online Vehicle Status
- Satellite Map
- GPS
- Video Storage
- Tracking Display
- Intercom
- Fuel Sensor
- G-Sensor
- Temperature-Sensor



certificate





company and factory















OEM & ODM Service
Brasil World Cup Supplier



Exhibition:

### **Richmor**

#### CPSE2012 in Shenzhen



CPSE2013 10.29-10.31 4 Booth we have

Welcome you !!!



### CPSE2012-- Guangdong TV Report-Shenzhen Richmor



#### Welcome to contact Susie for more details

By Email/wechat, Wechat: Jobs 2 lovers

By Skype:rcmcctvsales4

By Trademanager:cn1001765398

By Mobile phone/Whatsapp:+86-181 2626 3832(Susie Zhou)

By QQ:2355778106