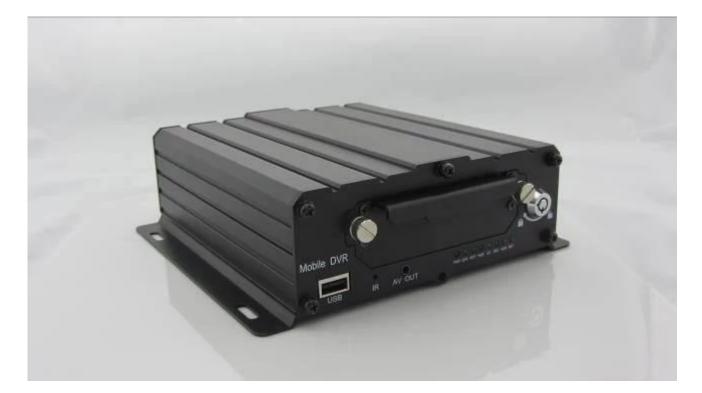

MDR7104 series

# Mobile DVR with 3G wifi

### **HDD Mobile DVR**'s Specification:

- 1. Superhigh anti-shock, water-proof, dust-proof functions, easy installation
- 2. Support double data backup (Very Safe)
- 3. 6 Alarm Line, Record left turn, right turn and brake
- 4. Control fuel off/on remotely
- 5. Over-load, over-current, reverse, ESD, power-off protection
- 6. Antomatic ON/OFF setup, can set many time periods.

#### **HDD Mobile DVR**'s Pictures:





# **High Quality 8CH Mobile Dvr**

# **HDD Mobile DVR**'s Paramter:

| Item                  | Parameter                                                                                                          |
|-----------------------|--------------------------------------------------------------------------------------------------------------------|
| A&V Input             | 4 channel, aviation connector                                                                                      |
| A&V Output            | 1 channel, aviation connector                                                                                      |
| Video compression     | H.264                                                                                                              |
| Resolution