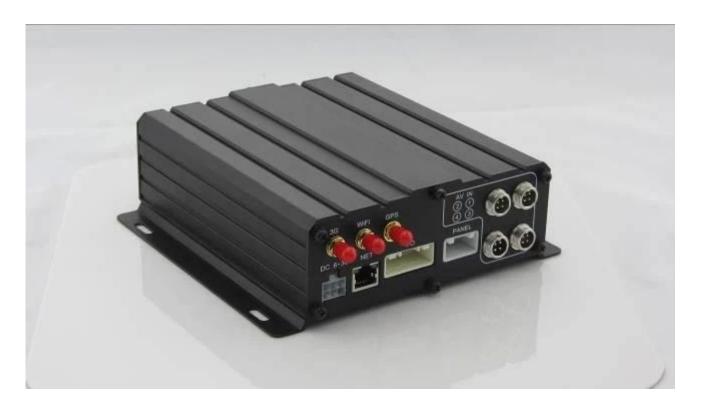

MDR7104 series

# Mobile DVR with 3G wifi

### **HDD Mobile DVR**'s Specification:

- 1. Superhigh anti-shock, water-proof, dust-proof functions, easy installation
- 2. Support double data backup (Very Safe)
- 3. 6 Alarm Line, Record left turn, right turn and brake
- 4. Control fuel off/on remotely
- 5. Over-load, over-current, reverse, ESD, power-off protection
- 6. Antomatic ON/OFF setup, can set many time periods.

#### **HDD Mobile DVR**'s Pictures:





# **High Quality 8CH Mobile Dvr**

# **HDD Mobile DVR**'s Paramter:

| Item                  | Parameter                                                                                                          |
|-----------------------|--------------------------------------------------------------------------------------------------------------------|
| A&V Input             | 4 channel, aviation connector                                                                                      |
| A&V Output            | 1 channel, aviation connector                                                                                      |
| Video compression     | H.264                                                                                                              |
| Resolution