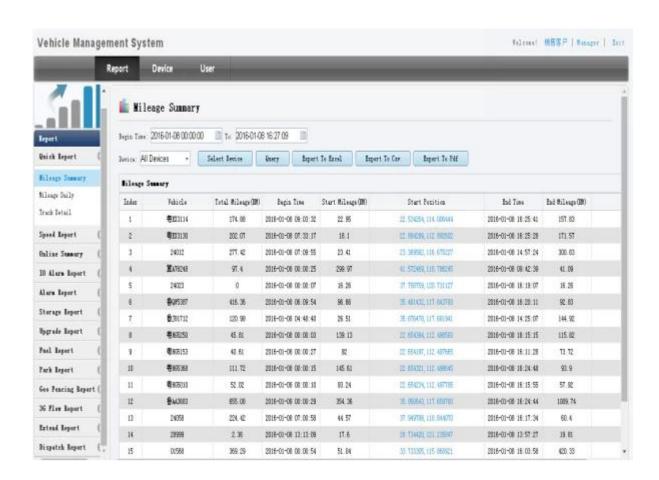

idity          | 20% to 80%                                                                                           |
|                         | Password          | User/Admin 2 Level Different Password                                                                |
| Security                | Size              | 112(W) x36(H) x138(D) mm                                                                             |
| others                  | Net Weight        | 360g                                                                                                 |

# **Richmor surveillance GUI**

The main menu includes: Search, System setup, Rec setup, Network setup, Alarm setup, Peripheral setup, System Tools, System Information, as below:



### **Richmor Mobile DVR Mileage Summary**



# **Player software interface**



# **Richmor actual case**



# **Application**

Widely used in passenger car, bus, taxi, school bus, lorry, dangerous vehicle, personal car and ship etc.



# **Buying Guides**

### **Packaging**

1 unit with all standard accessories such as AV Cables/IO Cable/Power Cable/Key etc

Neutral paper box or Color paper box with Logo Richmor printed, also welcome customized package.



Richmor Brand Package

Standard Package

### **Cooperation Terms**

### **Shipping Info**

#### **Estimated Shipping Time**

- a. 3-5 working days after payment cleared for sample order.
- b. 5-10 working days after payment cleared depends on order quantity for bulk order.

#### **Remarks:**

- 1.Order will be dispatched before next 2 working day after full payment is done,48 ho