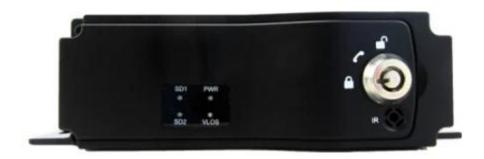

and clear operation menu.

| RCM-MDR 210 Series |                                               |  |
|--------------------|-----------------------------------------------|--|
| Model NO.          | Function                                      |  |
| RCM-MDR210XXXI     | Basic Recording,G-Sensor, Single SD card slot |  |
| RCM-MDR210XGXX     | GPS, G-Sensor, Single SD card slot            |  |
| RCM-MDR210WGSX     | 3G, GPS, G-Sensor, Dual SD card slot          |  |
| RCM-MDR210FGSX     | 3G, 4G, GPS, G-Sensor, Dual SD card slot      |  |
| RCM-MDR210WGDX     | 3G, WIFI, GPS, G-Sensor, Dual SD card slot    |  |
| RCM-MDR210FGDX     | 3G, 4G, WIFI, GPS, G-Sensor,Dual SD card slot |  |

### **Detail pictures**



4ch 720P 3G 4G Mobile DVR



4ch 720P 3G 4G Mobile DVR

# **LED Indicators**



4ch 720P 3G 4G Mobile DVR

# **Back Panel**



# **RCM-MDR210 Parameter Sheet**

| Item                |                          | Parameter                                                                                                                                                                                                                                                                                          |
|---------------------|--------------------------|----------------------------------------------------------------------------------------------------------------------------------------------------------------------------------------------------------------------------------------------------------------------------------------------------|
| OS                  |