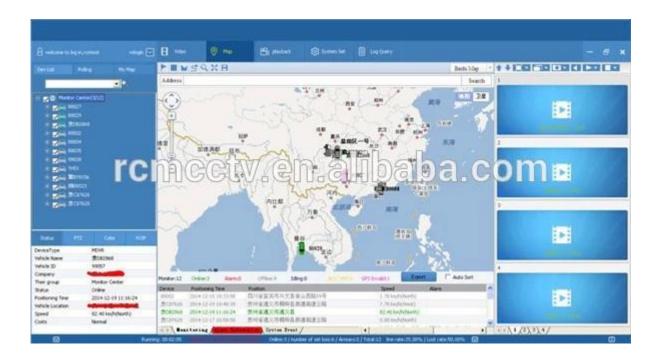

|
|                         | Password          | User/Admin 2 Level Different Password                                                                |
| Security                | Size              | 112(W) x36(H) x138(D) mm                                                                             |
| others                  | Net Weight        | 360g                                                                                                 |

# **Richmor surveillance GUI**

The main menu includes: Search, System setup, Rec setup, Network setup, Alarm setup, Peripheral setup, System Tools, System Information, as below:



### **Richmor Mobile DVR Mileage Summary**



# **Player software interface**



# **Richmor actual case**



# **Application**

Widely used in passenger car, bus, taxi, school bus, lorry, dangerous vehicle, personal car and ship etc.



# **Buying Guides**

### **Packaging**

1 unit with all standard accessories such as AV Cables/IO Cable/Power Cable/Key etc

Neutral paper box or Color paper box with Logo Richmor printed, also welcome customized package.



Richmor Brand Package

Standard Package

### **Cooperation Terms**

### **Shipping Info**

#### **Estimated Shipping Time**

- a. 3-5 working days after payment cleared for sample order.
- b. 5-10 working days after payment cleared depends on order quantity for bulk order.

#### **Remarks:**

- 1.Order will be dispatched before next 2 working day after full payment is done,48 hours aging time;
- 2.Related documen