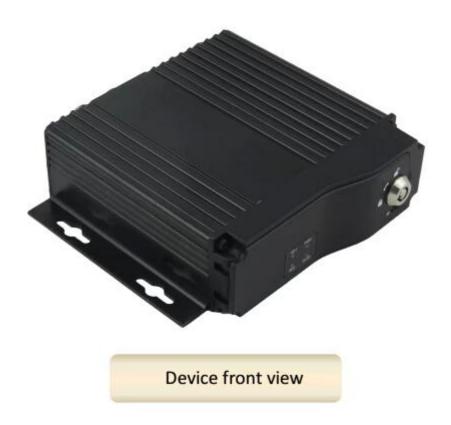

gh Cost Performance with reliable stability, simple and clear operation menu.

| RCM-MDR 210 Series |                                               |  |
|--------------------|-----------------------------------------------|--|
| Model NO.          | Function                                      |  |
| RCM-MDR210XXXI     | Basic Recording,G-Sensor, Single SD card slot |  |
| RCM-MDR210XGXX     | GPS, G-Sensor, Single SD card slot            |  |
| RCM-MDR210WGSX     | 3G, GPS, G-Sensor, Dual SD card slot          |  |
| RCM-MDR210FGSX     | 3G, 4G, GPS, G-Sensor, Dual SD card slot      |  |
| RCM-MDR210WGDX     | 3G, WIFI, GPS, G-Sensor, Dual SD card slot    |  |
| RCM-MDR210FGDX     | 3G, 4G, WIFI, GPS, G-Sensor,Dual SD card slot |  |

### **Detail pictures**



4ch 720P 3G 4G Mobile DVR



4ch 720P 3G 4G Mobile DVR

# **LED Indicators**



4ch 720P 3G 4G Mobile DVR

# **Back Panel**



# **RCM-MDR210 Parameter Sheet**

| Item                |                          | Parameter                                                                                                                                                                                                                                                                                          |
|---------------------|--------------------------|--------------------------------------------------------------------------------------------------------------------------------------------------------------------------------------------------------------------------------------------------------------------------------