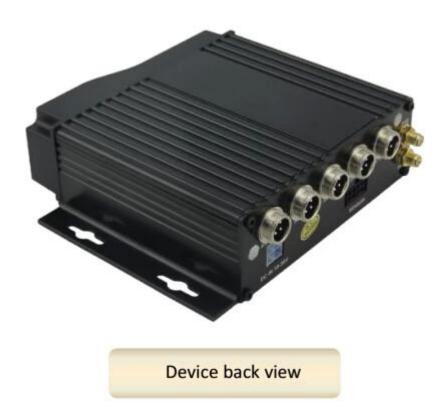

# **Back Panel**

# **RCM-MDR210 Parameter Sheet**

| Item                |                          | Parameter                                                                                                                                                                                                                                                                                          |
|---------------------|--------------------------|----------------------------------------------------------------------------------------------------------------------------------------------------------------------------------------------------------------------------------------------------------------------------------------------------|
| OS                  |                          | Linux                                                                                                                                                                                                                                                                                              |
| Language            |                          | Chinese/English/Customized                                                                                                                                                                                                                                                                         |
| Video Compression   |                          | H.264                                                                                                                                                                                                                                                                                              |
| OSD                 |                          | Overlays information such as date time and vehicle ID                                                                                                                                                                                                                                              |
| GUI                 | Graphical User Interface | Setup system parameters with the remote control.                                                                                                                                                                                                                                                   |
| Video Record System | Video Input              | 4CH 720P AHD input/SD input/mixed video input, aviation connector, 1.0Vp-p, $75\Omega$                                                                                                                                                                                                             |
|                     | Video Output             | 1CH CVBS+1CH VGA output, 1.0Vp-p,<br>75Ω,Aviation,Support 1CH Full Screen,4CH Screen                                                                                                                                                                                                               |
|                     | Preview                  | Support 1 channel and 4 channels preview.<br>Support Manual/Alarm Trigger full screen preview                                                                                                                                                                                                      |
|                     | Resolution               | 720P/D1/HD1/CIF, MAX:4 channels 720P                                                                                                                                                                                                                                                               |
|                     | Video Quality            | 0-7 levels, 0 is the highest level.                                                                                                                                                                                                                                                                |
|                     | Video Standard           | PAL: 100f/s , CCIR625 line,50field; NTSC: 120f/s, CCIR525 line,60field; CIF: 256Kbps ~ 1.5Mbps, 8 level video quality optional; HD1: 600Kbps ~ 2.5Mbps, 8 level video quality optional; D1: 800Kbps ~ 3Mbps, 8 level video quality optional; 720P: 4Mbps-6Mbps, multi level video quality optional |
|                     | Record Mode              | The default setting is auto recording after power on. Timed recording, alarm trigger recording and manual recording are supported.                                                                                                                                                                 |
| Audio               | Audio Input              | 4CH ,Aviation Plug                                                                                                                                                                                                                                                                                 |
|                     | Audio Output             | 1CH,Aviation Plug                                                                                                                                                                                                                                                                                  |
|                     | Compression              | G.726 compression, 8KB/s speed                                                                                                                                                                                                                                                                     |
| Alarm Input         |                          | 4Ch Alarm Input, kinds of alarm linkage support                                                                                                                                                                                                                                                    |
| Alarm Output        |                          | 1CH Alarm Output                                                                                                                                                                                                                                                                                   |