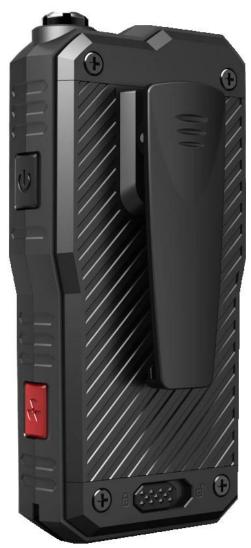

# HD 1080p portable dvr with 3g 4g gps module

#### **Main Feature:**

- 1. Portable DVR for Personal
- 2. Support WIFI, 3G, GPS function
- 3. Support real-time surveillance
- 4. Supports SD overwritten by days
- 5. Supports backup and upgrade with SD card
- 6. Self recorvery after power reconnected

**Pictures** 







# **Specification**

| Items                | Device parameters              | Performance index                                                                                                                                 |
|----------------------|--------------------------------|---------------------------------------------------------------------------------------------------------------------------------------------------|
| System               | Operation system               | Linux                                                                                                                                             |
|                      | Separate design                | Main device: work independently to realize local record Auxiliary device: GPS / 3G, backup battery