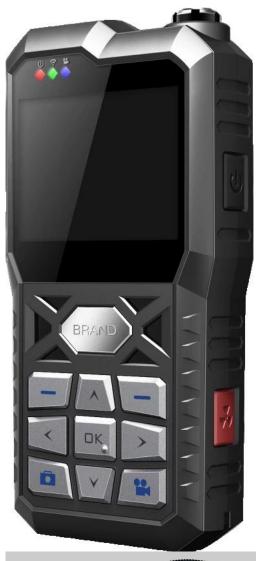

# HD 1080p portable dvr with 3g 4g gps module

#### **Main Feature:**

- 1. Portable DVR for Personal
- 2. Support WIFI, 3G, GPS function
- 3. Support real-time surveillance
- 4. Supports SD overwritten by days
- 5. Supports backup and upgrade with SD card
- 6. Self recorvery after power reconnected

**Pictures** 







# **Specification**

| Items                | Device parameters              | Performance index                                                                                                                                 |
|----------------------|--------------------------------|---------------------------------------------------------------------------------------------------------------------------------------------------|
| System               | Operation system               | Linux                                                                                                                                             |
|                      | Separate design                | Main device: work independently to realize local record Auxiliary device: GPS / 3G, backup batter