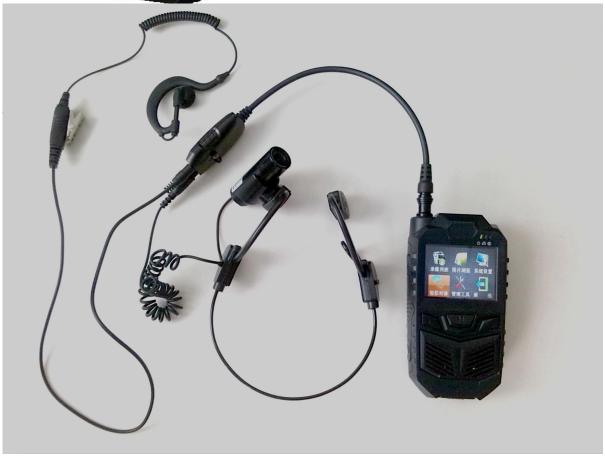

# HD 1080p portable dvr with 3g 4g gps module

#### **Main Feature:**

- 1. Portable DVR for Personal
- 2. Support WIFI, 3G, GPS function
- 3. Support real-time surveillance
- 4. Supports SD overwritten by days
- 5. Supports backup and upgrade with SD card
- 6. Self recorvery after power reconnected

**Pictures** 







# **Specification**

| Items                | Device parameters              | Performance index                                                                                                                                 |
|----------------------|--------------------------------|---------------------------------------------------------------------------------------------------------------------------------------------------|
| System               | Operation system               | Linux                                                                                                                                             |
|                      | Separate design                | Main device: work independently to realize local record Auxiliary device: GPS / 3G, backup battery