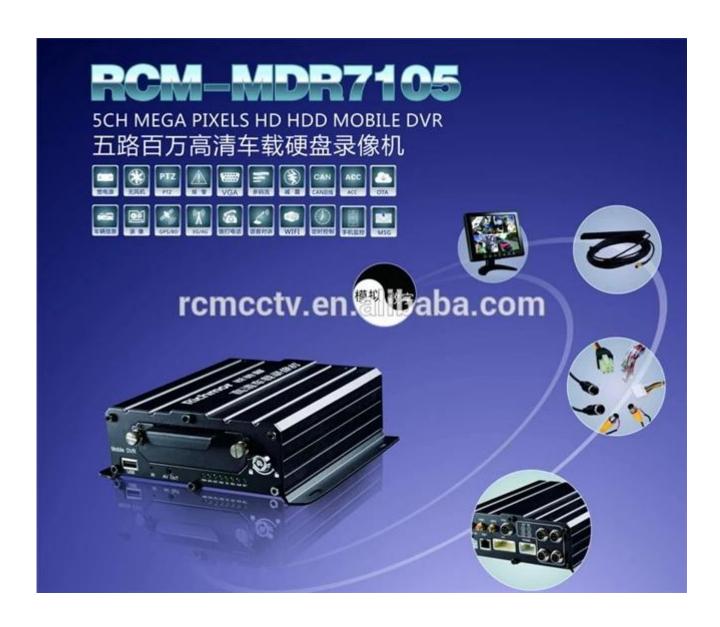

## H.264 Mobile DVR 5ch mobile dvr with GPS Tracking in Google Earth RCM-MDR 7105 Series

. Adopt advanced  $\rm H.264$  main profile video compression format: high compression ratio, clear images,

small disk space

- . Adopt general file format. Support main stream H264 player in the market
- . Power-off protection for video content; ensure the integrality of record when power failure occurs.
- .  $+6V\sim+48V$  wide voltage design, apply to all kinds of vehicles
- . Support 12V/2A power output, can supply power to other relative devices
- . Support GPS module, can real-time record vehicles speed and auto timing
- . Support 3G video transmission function (EVDO/WCDMA/TD-SCDMA etc. optional)
- . Professional playback analysis software: GPS track, running state, speed, black box data and audio

video images synchronized playback etc.

. Manage software centrally; support real-time transmitting of vehicle images and alarm information

etc.

. Small and exquisite:

# **Specification**

| item   | Equipment parameter | Performance index                                                  |  |
|--------|---------------------|--------------------------------------------------------------------|--|
| system | Processor           | Adopt H.264 high performance processor, strong coding and decoding |  |
|        | OS                  | Embedded real-time Linux system                                    |  |
|        | System              | PAL/NTSC                                                           |  |
|        | Operation interface | Graphical menu operation interface  ☐OSD menu  ☐                   |  |
|        | Security            | Two level password protections for administrators and users        |  |

| Video                   | Video input                                                                                            | Input: 4 CVBS, 1.0V[] p-p[] 75Ω          |  |  |
|-------------------------|--------------------------------------------------------------------------------------------------------|------------------------------------------|--|--|
|                         | Video output                                                                                           | Output: 1 CVBS, 1.0V p-p 75Ω             |  |  |
|                         | Review function                                                                                        | 1 channel or 4 channel review mode       |  |  |
|                         | Video Standard                                                                                         | PAL□25 frame/s □CCIR625 line□50 field    |  |  |
|                         |                                                                                                        | NTSC[]30 frame/s[]CCIR525 line[]60 field |  |  |
| Audio                   | Audio input                                                                                            | Input: 1 channel1□MIC input              |  |  |
|                         | Audio output                                                                                           | Output: 1 channel 100mV-500mV/100-500 Ω  |  |  |
|                         | Output level                                                                                           | 1V ~2V                                   |  |  |
|                         | Audio Recording                                                                                        | Synchronized with video                  |  |  |
|                         | Audio Compression                                                                                      | G.726                                    |  |  |
| Alarm                   | Alarm input                                                                                            | □CH level input                          |  |  |
|                         | Alarm output                                                                                           | 2 CH level output                        |  |  |
| Communication Interface | Serial port                                                                                            | Support 2 pcs RS232 interface            |  |  |
|                         | Network port                                                                                           | RJ45 10M/100M Ethernet port.             |  |  |
| Wireless communication  | 3G                                                                                                     | EVDO/WCDMA/TD-SCDMA (optional)           |  |  |
|                         | 2.5/2.75G                                                                                              | GPRS/CDMA/EDGE(optional)                 |  |  |
| GPS                     | Support built-in/external GPS module; geographic coordinates, speed etc. can written in the video file |                                          |  |  |
| Software upgrading      | Support SD card upgrading                                                                              |                                          |  |  |