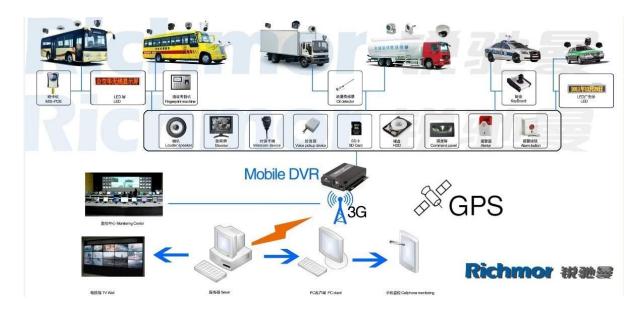

|
| Extend<br>Interface  | Intercom              | Can Expand Intercom Module Inside                                 |

|           | Power Consumption               | DC8-36V 5% ≤10W                    |
|-----------|---------------------------------|------------------------------------|
|           | Working Temperature             | -20°C ~ +85°C ≤80%                 |
|           | Clock                           | Built-In Clock, Calendar           |
| Packaging | Product Size                    | 220(L)*193(W)*53(H)mm□with Holder□ |
|           | Product Size Product Net Weight | 1.2KG(without HDD)                 |

## Our CMS software application



For Windows PC real-time Surveillance

For IOS & Android OS Mobile Phone Surveillance





## Our Mobile DVR project for vehicles





## **Certification:**





#### **Related Products:**



SD Mobile DVR with 3G GPS

SD Mobile DVR with WIFI 3G GPS G-Sensor

### **Cooperation Terms:**

Payment terms: T/T, Western Union, MoneyGram, Paypal

**Delivery time:** Within 5 working days after confirm the payment.

Warranty: 12 months

**Shipping way:** DHL, UPS, FedEx, EMS, TNT etc.

**Packing ways:** 



Richmor Brand Package

Standard Package

#### **After-sales Service:**

- 1. After you receive our products, we will assist you to realize how to use it.
- 2. Offer you the software if you use our mobile DVR.
- 3. Twelve months warranty
- 4. During our warranty, if you have any problem, we can help you to solve it.
- 5. During our warranty, you can return to us to repair it.

Remark: All qualified returns/replacement must b