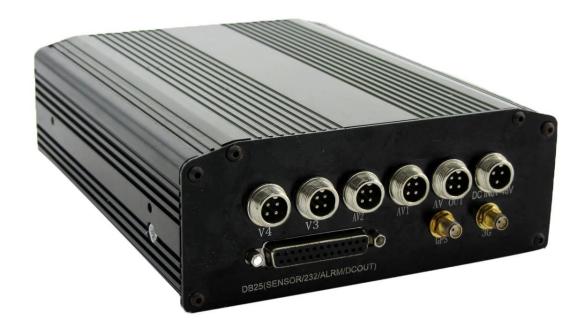

#### **Pictures**□

# **Specification:**

| Items                | Device parameters     | Performance index                                                 |
|----------------------|-----------------------|-------------------------------------------------------------------|
| Name                 | Product Name          | 4 Channel Mobile DVR(HDD & SD Storage)                            |
| System               | Operation System      | Linux                                                             |
|                      | Operation Interface   | Graphical Interfaces, Chinese/English optional                    |
|                      | File System           | Proprietary Format                                                |
|                      | System Privileges     | User Password                                                     |
| Video                | Video Input           | 4ch SDI Independent Input: 1.0Vp-p∏75Ω.Both B&W and Color Cameras |
|                      | Video Output          | 1 Channel PAL/NTSC Output, 1.0Vp-p∏75Ω∏ Composite<br>Video Signal |
|                      | Video Display         | 1 Or 4 Screen Display                                             |
|                      | Video Standard        | PAL:25frames/Sec;NTSC:30frames/Sec                                |
|                      | System Resources      | PAL:100 Frames; NTSC:120 Frames                                   |
| Audio                | Audio Input           | Two Channels Independent Input $500\Omega$                        |
|                      | Audio Output          | 1 Channel(4 Channels Can Be Convert Freely)                       |
|                      | Basic Output Level    | 1.0—2.2V                                                          |
|                      | Distortion Plus Noise | ≤-30dB                                                            |
|                      | Recording Mode        | Sound And Image Synchronization                                   |
|                      | Audio Compression     | ADPCM                                                             |
| Alarm                | Alarm in              | 4 Channels Independent Input. High Voltage Trigger                |
|                      | Alarm out             | 2 Channels Independent output                                     |
|                      | Move Detect           | available                                                         |
| Network<br>Interface | 3G                    | Can Expand One WCDMA or CDMA2000 Module Inside                    |
| GPS<br>Interface     | GPS                   | Can Expand GPS Module inside                                      |
| Extend<br>Interface  | Intercom              | Can Expand Intercom Module Inside                                 |