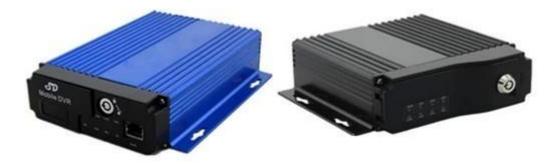

xpand Intercom Module Inside                                 |

|           | Power Consumption               | DC8-36V 5% ≤10W                    |
|-----------|---------------------------------|------------------------------------|
|           | Working Temperature             | -20°C ~ +85°C ≤80%                 |
|           | Clock                           | Built-In Clock, Calendar           |
| Packaging | Product Size                    | 220(L)*193(W)*53(H)mm□with Holder□ |
|           | Product Size Product Net Weight | 1.2KG(without HDD)                 |

## Our CMS software application



For Windows PC real-time Surveillance

For IOS & Android OS Mobile Phone Surveillance





## Our Mobile DVR project for vehicles





## **Certification:**





#### **Related Products:**



SD Mobile DVR with 3G GPS

SD Mobile DVR with WIFI 3G GPS G-Sensor

### **Cooperation Terms:**

Payment terms: T/T, Western Union, MoneyGram, Paypal

**Delivery time:** Within 5 working days after confirm the payment.

Warranty: 12 months

**Shipping way:** DHL, UPS, FedEx, EMS, TNT etc.

**Packing ways:** 



Richmor Brand Package

Standard Package

#### **After-sales Service:**

- 1. After you receive our products, we will assist you to realize how to use it.
- 2. Offer you the software if you use our mobile DVR.
- 3. Twelve months warranty
- 4. During our warranty, if you have any problem, we can help you to solve it.
- 5. During our warranty, you can return to us to repair it.

Remark: All qualified returns/replacement must be guided by us, or won't accept your return without informi