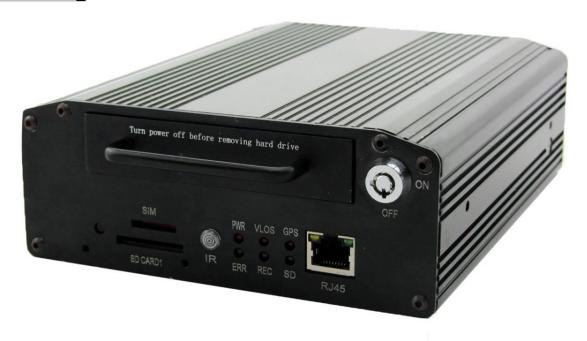

#### **Pictures**□

# **Specification:**

| Items                | Device parameters     | Performance index                                                 |
|----------------------|-----------------------|-------------------------------------------------------------------|
| Name                 | Product Name          | 4 Channel Mobile DVR(HDD & SD Storage)                            |
| System               | Operation System      | Linux                                                             |
|                      | Operation Interface   | Graphical Interfaces, Chinese/English optional                    |
|                      | File System           | Proprietary Format                                                |
|                      | System Privileges     | User Password                                                     |
| Video                | Video Input           | 4ch SDI Independent Input: 1.0Vp-p∏75Ω.Both B&W and Color Cameras |
|                      | Video Output          | 1 Channel PAL/NTSC Output, 1.0Vp-p∏75Ω∏ Composite<br>Video Signal |
|                      | Video Display         | 1 Or 4 Screen Display                                             |
|                      | Video Standard        | PAL:25frames/Sec;NTSC:30frames/Sec                                |
|                      | System Resources      | PAL:100 Frames; NTSC:120 Frames                                   |
| Audio                | Audio Input           | Two Channels Independent Input $500\Omega$                        |
|                      | Audio Output          | 1 Channel(4 Channels Can Be Convert Freely)                       |
|                      | Basic Output Level    | 1.0—2.2V                                                          |
|                      | Distortion Plus Noise | ≤-30dB                                                            |
|                      | Recording Mode        | Sound And Image Synchronization                                   |
|                      | Audio Compression     | ADPCM                                                             |
| Alarm                | Alarm in              | 4 Channels Independent Input. High Voltage Trigger                |
|                      | Alarm out             | 2 Channels Independent output                                     |
|                      | Move Detect           | available                                                         |
| Network<br>Interface | 3G                    | Can Expand One WCDMA or CDMA2000 Module Inside                    |
| GPS<br>Interface     | GPS                   | Can Expand GPS Module inside                                      |
| Extend<br>Interface  | Intercom              | Can Expand Intercom Module Inside                                 |