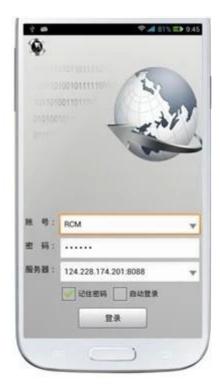

## Our CMS software application

For Windows PC real-time Surveillance

For IOS & Android OS Mobile Phone Surveillance