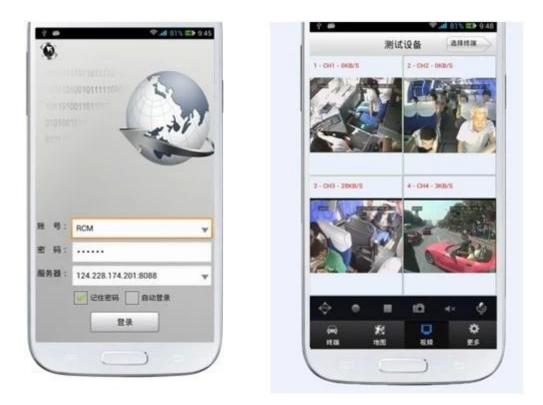

# Our CMS software application[]

For Windows PC real-time Surveillance

For IOS & Android OS Mobile Phone Surveillance