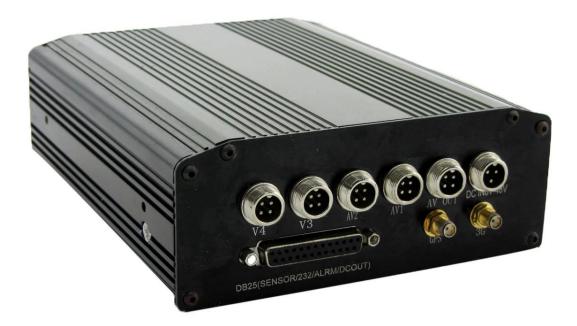

### **Pictures**[]

# **Specification:**

| Items                | Device parameters     | Performance index                                                    |
|----------------------|-----------------------|----------------------------------------------------------------------|
| Name                 | Product Name          | 4 Channel Mobile DVR(HDD & SD Storage)                               |
| System               | Operation System      | Linux                                                                |
|                      | Operation Interface   | Graphical Interfaces, Chinese/English optional                       |
|                      | File System           | Proprietary Format                                                   |
|                      | System Privileges     | User Password                                                        |
| Video                | Video Input           | 4ch SDI Independent Input: 1.0Vp-p∏75Ω.Both B&W and<br>Color Cameras |
|                      | Video Output          | 1 Channel PAL/NTSC Output, 1.0Vp-p[]75Ω[] Composite<br>Video Signal  |
|                      | Video Display         | 1 Or 4 Screen Display                                                |
|                      | Video Standard        | PAL:25frames/Sec;NTSC:30frames/Sec                                   |
|                      | System Resources      | PAL:100 Frames; NTSC:120 Frames                                      |
| Audio                | Audio Input           | Two Channels Independent Input 500 $\Omega$                          |
|                      | Audio Output          | 1 Channel(4 Channels Can Be Convert Freely)                          |
|                      | Basic Output Level    | 1.0-2.2V                                                             |
|                      | Distortion Plus Noise | ≤-30dB                                                               |
|                      | Recording Mode        | Sound And Image Synchronization                                      |
|                      | Audio Compression     | ADPCM                                                                |
| Alarm                | Alarm in              | 4 Channels Independent Input. High Voltage Trigger                   |
|                      | Alarm out             | 2 Channels Independent output                                        |
|                      | Move Detect           | available                                                            |
| Network<br>Interface | 3G                    | Can Expand One WCDMA or CDMA2000 Module Inside                       |
| GPS<br>Interface     | GPS                   | Can Expand GPS Module inside                                         |
| Extend<br>Interface  | Intercom              | Can Expand Intercom Module Inside                                    |