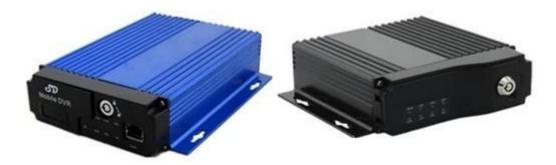

|

|           | Power Consumption                  | DC8-36V 5% ≤10W                      |
|-----------|------------------------------------|--------------------------------------|
|           | Working Temperature                | -20°C ~ +85°C ≤80%                   |
|           | Clock                              | Built-In Clock, Calendar             |
| Packaging | Product Size                       | 220(L)*193(W)*53(H)mm[]with Holder[] |
|           | Product Size<br>Product Net Weight | 1.2KG(without HDD)                   |

# Our CMS software application[]



For Windows PC real-time Surveillance

For IOS & Android OS Mobile Phone Surveillance



## **Our Mobile DVR project for vehicles**





# **Certification:**



### **Related Products:**



SD Mobile DVR with 3G GPS

SD Mobile DVR with WIFI 3G GPS G-Sensor

#### **Cooperation Terms:**

Payment terms: T/T, Western Union, MoneyGram, Paypal

**Delivery time:** Within 5 working days after confirm the payment.

Warranty: 12 months

Shipping way: DHL, UPS, FedEx, EMS, TNT etc.

#### **Packing ways:**



**Richmor Brand Package** 

Standard Package

#### **After-sales Service:**

- 1. After you receive our products, we will assist you to realize how to use it.
- 2. Offer you the software if you use our mobile DVR.
- 3. Twelve months warranty
- 4. During our warranty, if you have any problem, we can help you to solve it.
- 5. During our warranty, you can return to us to repair it.

Remark: All qualified returns/replacement must be guided by us, or won't accept your return without i