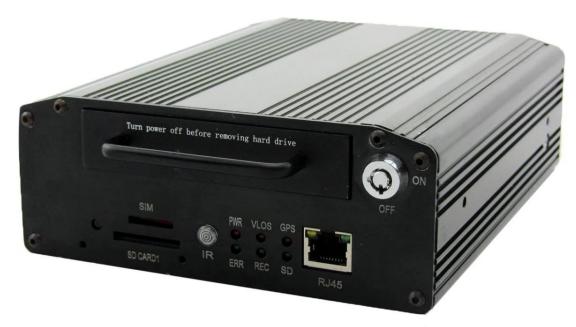

### **Pictures**[]

# **Specification:**

| Items                | Device parameters     | Performance index                                                    |
|----------------------|-----------------------|----------------------------------------------------------------------|
| Name                 | Product Name          | 4 Channel Mobile DVR(HDD & SD Storage)                               |
| System               | Operation System      | Linux                                                                |
|                      | Operation Interface   | Graphical Interfaces, Chinese/English optional                       |
|                      | File System           | Proprietary Format                                                   |
|                      | System Privileges     | User Password                                                        |
| Video                | Video Input           | 4ch SDI Independent Input: 1.0Vp-p∏75Ω.Both B&W and<br>Color Cameras |
|                      | Video Output          | 1 Channel PAL/NTSC Output, 1.0Vp-p[]75Ω[] Composite<br>Video Signal  |
|                      | Video Display         | 1 Or 4 Screen Display                                                |
|                      | Video Standard        | PAL:25frames/Sec;NTSC:30frames/Sec                                   |
|                      | System Resources      | PAL:100 Frames; NTSC:120 Frames                                      |
| Audio                | Audio Input           | Two Channels Independent Input 500 $\Omega$                          |
|                      | Audio Output          | 1 Channel(4 Channels Can Be Convert Freely)                          |
|                      | Basic Output Level    | 1.0-2.2V                                                             |
|                      | Distortion Plus Noise | ≤-30dB                                                               |
|                      | Recording Mode        | Sound And Image Synchronization                                      |
|                      | Audio Compression     | ADPCM                                                                |
| Alarm                | Alarm in              | 4 Channels Independent Input. High Voltage Trigger                   |
|                      | Alarm out             | 2 Channels Independent output                                        |
|                      | Move Detect           | available                                                            |
| Network<br>Interface | 3G                    | Can Expand One WCDMA or CDMA2000 Module Inside                       |
| GPS<br>Interface     | GPS                   | Can Expand GPS Module inside                                         |
| Extend<br>Interface  | Intercom              | Can Expand Intercom Module Inside                                    |