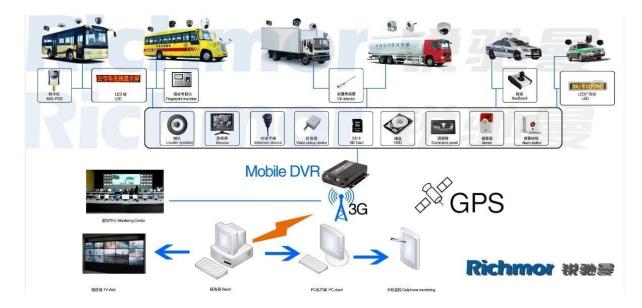

### **Main Feature:**

- 1. 4 channel HD & SD card Mobile DVR  $\,$
- 2. Support 3G, GPS function
- 3. Support PTZ remote control
- 4. Support real-time surveillance
- 5. Supports HD overwritten by days
- 6. Supports backup and upgratde with HD & SD card
- 7. Self recorvery after power reconnected
- 8. Stable aluminum alloy structure with shock absorber

# **Specification:**

| Items                | Device parameters     | Performance index                                                    |
|----------------------|-----------------------|----------------------------------------------------------------------|
| Name                 | Product Name          | 4 Channel Mobile DVR(HDD & SD Storage)                               |
| System               | Operation System      | Linux                                                                |
|                      | Operation Interface   | Graphical Interfaces, Chinese/English optional                       |
|                      | File System           | Proprietary Format                                                   |
|                      | System Privileges     | User Password                                                        |
| Video                | Video Input           | 4ch SDI Independent Input: 1.0Vp-p∏75Ω.Both B&W and<br>Color Cameras |
|                      | Video Output          | 1 Channel PAL/NTSC Output, 1.0Vp-p[]75Ω[] Composite<br>Video Signal  |
|                      | Video Display         | 1 Or 4 Screen Display                                                |
|                      | Video Standard        | PAL:25frames/Sec;NTSC:30frames/Sec                                   |
|                      | System Resources      | PAL:100 Frames; NTSC:120 Frames                                      |
| Audio                | Audio Input           | Two Channels Independent Input 500 $\Omega$                          |
|                      | Audio Output          | 1 Channel(4 Channels Can Be Convert Freely)                          |
|                      | Basic Output Level    | 1.0-2.2V                                                             |
|                      | Distortion Plus Noise | ≤-30dB                                                               |
|                      | Recording Mode        | Sound And Image Synchronization                                      |
|                      | Audio Compression     | ADPCM                                                                |
| Alarm                | Alarm in              | 4 Channels Independent Input. High Voltage Trigger                   |
|                      | Alarm out             | 2 Channels Independent output                                        |
|                      | Move Detect           | available                                                            |
| Network<br>Interface | 3G                    | Can Expand One WCDMA or CDMA2000 Module Inside                       |
| GPS<br>Interface     | GPS                   | Can Expand GPS Module inside                                         |
| Extend<br>Interface  | Intercom              | Can Expand Intercom Module Inside                                    |

# Our CMS software application[]

For Windows PC real-time Surveillance

For IOS & Android OS Mobile Phone Surveillance

## **Our Mobile DVR project for vehicles**