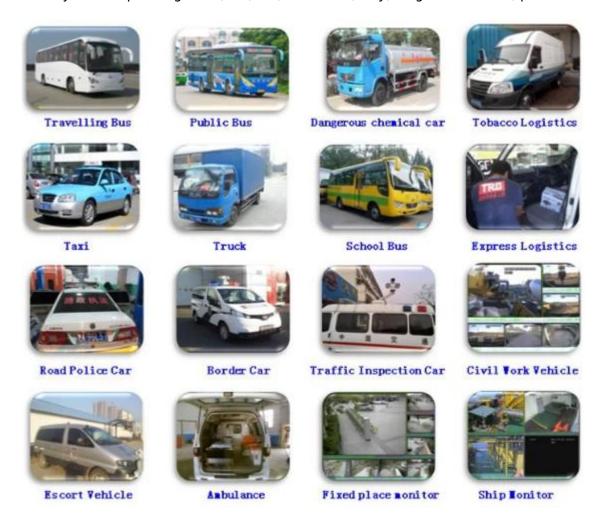

## **Application**

Widely used in passenger car, bus, taxi, school bus, lorry, dangerous vehicle, personal car and ship etc.