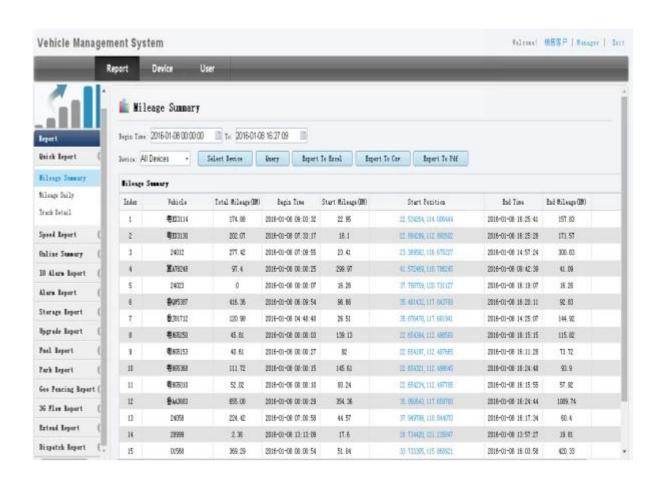

dity          | 20% to 80%                                                                                           |
|                         | Password          | User/Admin 2 Level Different Password                                                                |
| Security                | Size              | 112(W) x36(H) x138(D) mm                                                                             |
| others                  | Net Weight        | 360g                                                                                                 |

## **Richmor surveillance GUI**

The main menu includes: Search, System setup, Rec setup, Network setup, Alarm setup, Peripheral setup, System Tools, System Information, as below:



### **Richmor Mobile DVR Mileage Summary**



## **Player software interface**



Romote Viewing Surveillance 3G 4G Mobile DVR Taxi solution

#### Richmor 锐驰률





#### ▼ 功能特点 Features



#### Richmor actual case



## **Application**

Widely used in passenger car, bus, taxi, school bus, lorry, dangerous vehicle, personal car and ship etc.



## **Buying Guides**

#### **Packaging**

1 unit with all standard accessories such as AV Cables/IO Cable/Power Cable/Key etc

Neutral paper box or Color paper box with Logo Richmor printed, also welcome customized package.



Richmor Brand Package

Standard Package

## **Cooperation Terms**

## **Shipping Info**

#### **Estimated Shipping Time**

- a. 3-5 working days after payment cleared for sample order.
- b. 5-10 working days after payment cleared depends on order quantity for bulk order.