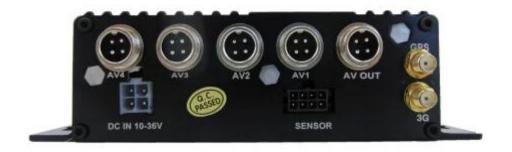

|  |
| RCM-MDR210XXXI     | Basic Recording,G-Sensor, Single SD card slot |  |
| RCM-MDR210XGXX     | GPS, G-Sensor, Single SD card slot            |  |
| RCM-MDR210WGSX     | 3G, GPS, G-Sensor, Dual SD card slot          |  |
| RCM-MDR210FGSX     | 3G, 4G, GPS, G-Sensor, Dual SD card slot      |  |
| RCM-MDR210WGDX     | 3G, WIFI, GPS, G-Sensor, Dual SD card slot    |  |
| RCM-MDR210FGDX     | 3G, 4G, WIFI, GPS, G-Sensor,Dual SD card slot |  |

## **Detail pictures**

Million Pixels video surveillance DVR, video recording and playback



Million Pixels video surveillance DVR, video recording and playback



Million Pixels video surveillance DVR, video recording and playback

## **LED Indicators**



Million Pixels video surveillance DVR, video recording and playback

## **Back Panel**



## **RCM-MDR210 Parameter Sheet**

| Item                |                          | Parameter                                                                                                                                                                                                                                                                                          |
|---------------------|--------------------------|----------------------------------------------------------------------------------------------------------------------------------------------------------------------------------------------------------------------------------------------------------------------------------------------------|
| OS                  |                          | Linux