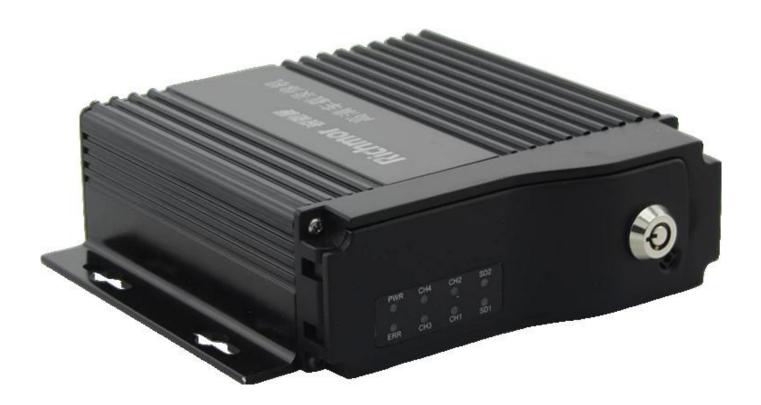

product overview:

H.264 Compression mode, support 4CH realtime 960P Mega Pixels HD input and Analog standard definition camera input, 8-36V adaptive wide voltage input, High Reliability Aviation Connectors, High Cost Performance with Reliable stability, supper low power consumption Design, SD card storage(2 SD cards, each maximum support 128GB), it can be completely resist car Vibration, Dust and others cause data corruption;