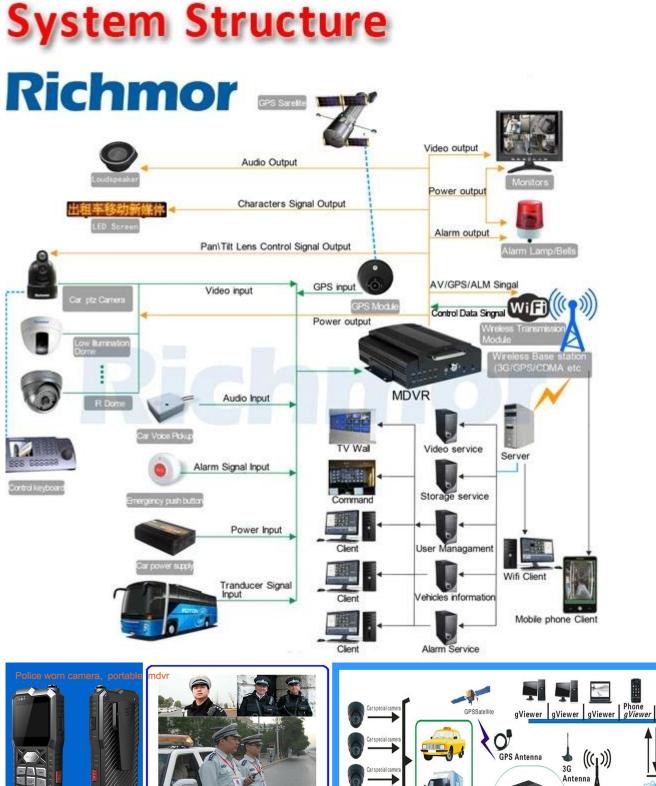

product overview:

H.264 Compression mode, support 4CH realtime 960P Mega Pixels HD input and Analog standard definition camera input, 8-36V adaptive wide voltage input, High Reliability Aviation Connectors, High Cost Performance with Reliable stability, supper low power consumption Design, SD card storage(2 SD cards, each maximum support 128GB), it can be completely resist car Vibration, Dust and others cause data corruption;

product display:









0

i i 💼

(E FC 🕑

ROUTER

## product application cases:















our Richmor advantages: Powerful R&D team Industry experience for Several years

Complete product range Excellent quality and competitive price Professional sales service and after-sale service High efficiency to meet your requirements Customized service(ODM and OEM are welcome)

contact person: Susie Zhou wechat:Jobslovers Mobile Phone/whatsapp:86-18126263832 skype:rcmcctvsales4 welcome your inquiry any time.