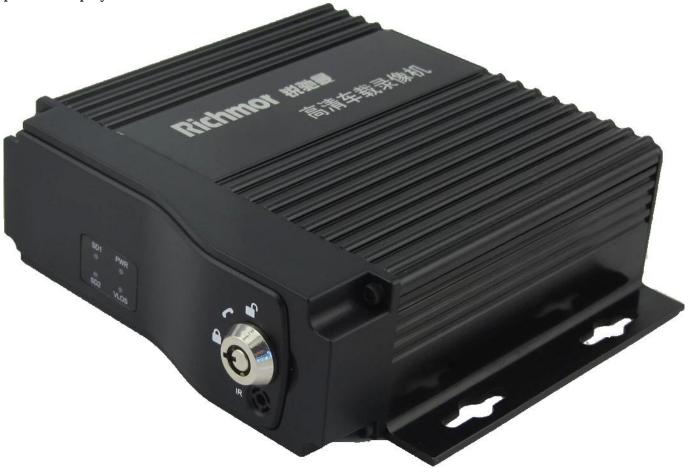

product overview:

H.264 Compression mode, support 4CH realtime 960P Mega Pixels HD input and Analog standard definition camera input, 8-36V adaptive wide voltage input, High Reliability Aviation Connectors, High Cost Performance with Reliable stability, supper low power consumption Design, SD card storage(2 SD cards, each maximum support 128GB), it can be completely resist car Vibration, Dust and others cause data corruption;