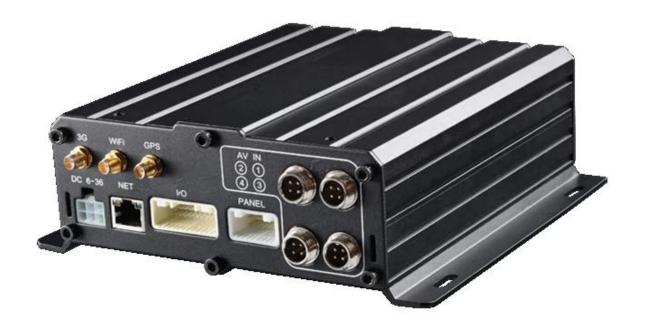

| Audio                       | Audio Input      | 4CH Aviation Plug Input                                                                           |
|-----------------------------|------------------|---------------------------------------------------------------------------------------------------|
|                             | Audio Output     | 2CH,headphone connect at front panel,                                                             |
|                             |                  | BNC Connect on Back panel                                                                         |
|                             | Compression      | G.726 compression, 8KB/s speed                                                                    |
| Alarm Input                 |                  | 7CH Alarm Input,1CH AD Input,                                                                     |
|                             |                  | impulse speed input,Alarm Linkage                                                                 |
| Alarm Output                |                  | 2CH Alarm Output, Support Light/                                                                  |
|                             |                  | Sound alarm sensor,Oil/Power cut off                                                              |
| Interface                   |                  | 3CH RS232, POS/Fuel Sensor/                                                                       |
|                             |                  | LED Advertisement Connection                                                                      |
|                             |                  | 2CH 485 Interface,Connect PTZ Camera                                                              |
|                             |                  | 2CH CAN interface                                                                                 |
| Wireless Transmission       |                  | Support Built in 3G transmission,                                                                 |
|                             |                  | WCDMA, CDMA2000,GPRS, EDGE                                                                        |
|                             |                  | Built in 4G module optional, TDD-LTE, FDD-LTE                                                     |
| GPS Position                | T                | Support Built GPS/BD Module                                                                       |
|                             | HDD              | Max 2.5" 2TB HDD                                                                                  |
| Storage                     | SD Card          | Max 128GB SD Card Mirror Recording Keep Data Safety                                               |
|                             | Update           | Support USB Updating, SD Card Updatin,<br>OTA Remote Updating                                     |
|                             | File Format      | H.264                                                                                             |
|                             | File System      | Special FAT32 File System                                                                         |
|                             | USB              | USB Interface on Front Panel for                                                                  |
| D 1 D 1                     | Video Cerrel     | data back up by U Disk,Hard Disk                                                                  |
| Record Replay               | Video Search     | Search By Record Time/Record Type etc                                                             |
|                             | Playback         | Max support 4CH Replay /Stop/Fast/Slow at same time                                               |
|                             |                  | Support forward and backward                                                                      |
| Coourity                    |                  | play at the speed of: x 2,x4,x8,x16.  User/Admin 2 Level Different Password                       |
| Security Ontional Functions | Voice Call       | ·                                                                                                 |
| Optional Functions          |                  | Support voice call each other                                                                     |
|                             | Serial Expand    | Support LED Advertisement Panel□Oil Sensor□ POS□Bus Station Broadcaster□ Car OBD,ect.external dev |
|                             |                  | ice                                                                                               |
| Voltage & Power             | Power Management | Wide Voltage.Support Timed/Delay off                                                              |
|                             | Input Voltage    | DC:+6V - +36V                                                                                     |
|                             | Power            | Working □5W                                                                                       |
|                             | Temperature      | -20°C - +70°C                                                                                     |
| Working Environment         | Humidity         | 20% - 80%                                                                                         |
|                             | Size             | 200 [D[]* 187[]W[]* 62[]H[] mm                                                                    |
| Others                      | Weight           | 1.90 Kg                                                                                           |