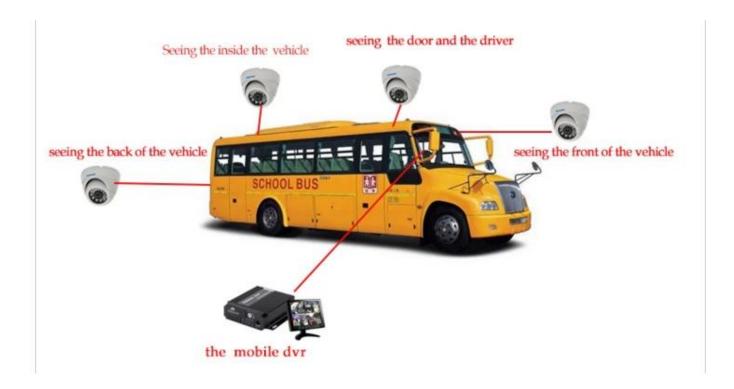

# **Application**

seeing the back of th

# The Professional Mobile DVR Solution For Truck Seeing the inside the vehicle seeing the cab and driver seeing the front of the vehicle

the mobile dvr