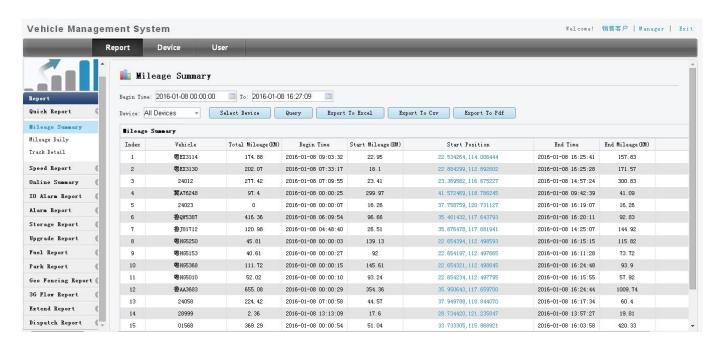

H IO alarm input ), 2CH independent alarm output.
- 9. Support 2 CAN interfaces.
- 10. Support HDD heating functions, can work in harsh environment.
- 11. Support GPS/BD/G-Sensor Extension modul;
- 12. Realize real-time monitor through 3G/4G;
- 13. Support **WIFI module**, can download data automatically.
- 14 Support Broadcast/Intercom/Text sent etc;can add oil sensor/temperature sensor/POS/LE **D** Advertisement Panel;
- 15. Support SMS remote configure/ control device;
- 16. OTA(On-The-
- Air) Device automatically upgrade function, can upgrade to updated version, maintenance is more convenient.
- 17. Support voice call function.
- 18. Support IOS/Android Phone Remote monitor

### PC Software interface for gps tracking



### **Android/IOS APP Monitor**



### Server software interface



# **Application**

seeing the back of th

# The Professional Mobile DVR Solution For Truck Seeing the inside the vehicle seeing the cab and driver seeing the front of the vehicle

the mobile dvr



# **Package Standard**



**Good Relationship with our Customers** 



















# For more information pls feel free to contact Amily:

**Email:** overseasales-2@rcmcctv.com

**Skype:** rcmcctvsales2

QQ: 2355778097

**MB/whatsapp:** +86 18929314790