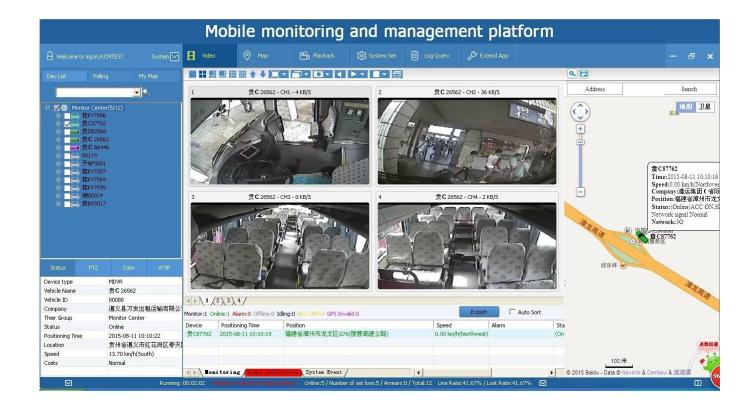

device upgrade.
- 8. Support 9CH alarm input (1CH analog input + 8CH IO alarm input ), 2CH independent alarm output.
- 9. Support 2 CAN interfaces.
- 10. Support HDD heating functions, can work in harsh environment.
- 11. Support GPS/BD/G-Sensor Extension modul;
- 12. Realize real-time monitor through 3G/4G;
- 13. Support **WIFI module**, can download data automatically.
- 14 Support Broadcast/Intercom/Text sent etc;can add oil sensor/temperature sensor/POS/LE **D** Advertisement Panel;
- 15. Support SMS remote configure/ control device;
- 16. OTA(On-The-
- Air) Device automatically upgrade function, can upgrade to updated version, maintenance is more convenient.
- 17. Support voice call function.
- 18. Support IOS/Android Phone Remote monitor

### PC Software interface for gps tracking



### **Android/IOS APP Monitor**



### Server software interface



# **Application**

seeing the back of th

# The Professional Mobile DVR Solution For Truck Seeing the inside the vehicle seeing the cab and driver seeing the front of the vehicle

the mobile dvr



# **Package Standard**



**Good Relationship with our Customers** 



















# For more information pls feel free to contact Amily:

**Email:** overseasales-2@rcmcctv.com

**Skype:** rcmcctvsales2

QQ: 2355778097

**MB/whatsapp:** +86 18929314790