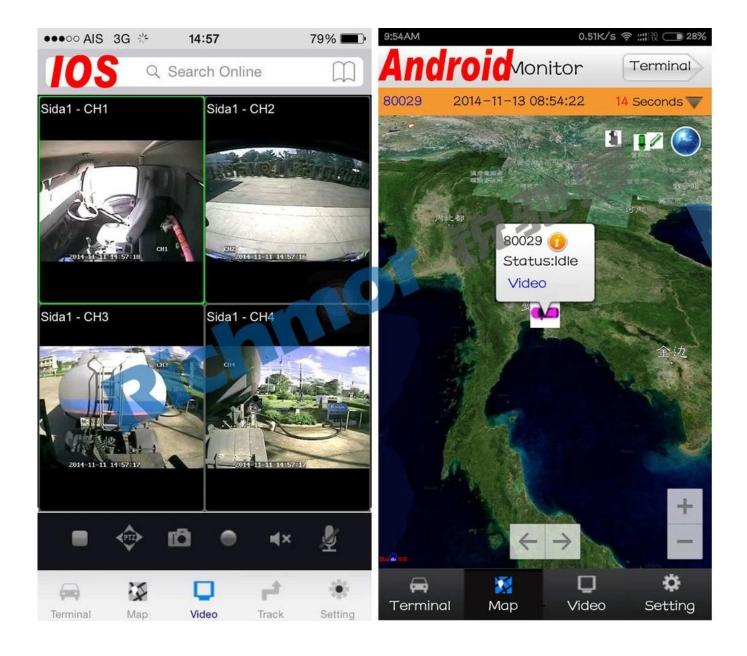

larm input (1CH analog input + 8CH IO alarm input ), 2CH independent alarm output.
- 9. Support 2 CAN interfaces.
- 10. Support HDD heating functions, can work in harsh environment.
- 11. Support GPS/BD/G-Sensor Extension modul;
- 12. Realize real-time monitor through 3G/4G;
- 13. Support **WIFI module**, can download data automatically.
- 14 Support Broadcast/Intercom/Text sent etc;can add oil sensor/temperature sensor/POS/LE **D** Advertisement Panel;
- 15. Support SMS remote configure/ control device;
- 16. OTA(On-The-
- Air) Device automatically upgrade function, can upgrade to updated version, maintenance is more convenient.
- 17. Support voice call function.
- 18. Support IOS/Android Phone Remote monitor

### PC Software interface for gps tracking



### **Android/IOS APP Monitor**



### Server software interface



# **Application**

seeing the back of th

# The Professional Mobile DVR Solution For Truck Seeing the inside the vehicle seeing the cab and driver seeing the front of the vehicle

the mobile dvr



# **Package Standard**



**Good Relationship with our Customers** 



















# For more information pls feel free to contact Amily:

**Email:** overseasales-2@rcmcctv.com

**Skype:** rcmcctvsales2

QQ: 2355778097

**MB/whatsapp:** +86 18929314790