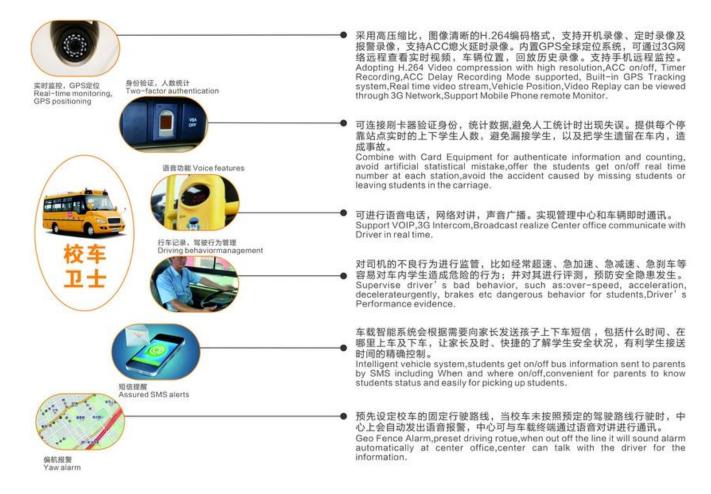

# GPS vehicle dvr APP Management mobile dvr 3G 4G WIFI GPS Full HD Car DVR / MDVR 1080P,RCM-MDR7204series



#### 功能特点 Features



#### product specification:

| Item              |                          | parameter                                             |
|-------------------|--------------------------|-------------------------------------------------------|
| Operating System  |                          | Linux                                                 |
| Language          |                          | English/chinese/customized                            |
| Video Compression |                          | H.264 Compression                                     |
| OSD               |                          | overlays information such as date time and vehicle ID |
| GUI               | Graphical user interface | setup system parameters with the remote control       |

| Video Record<br>System | video