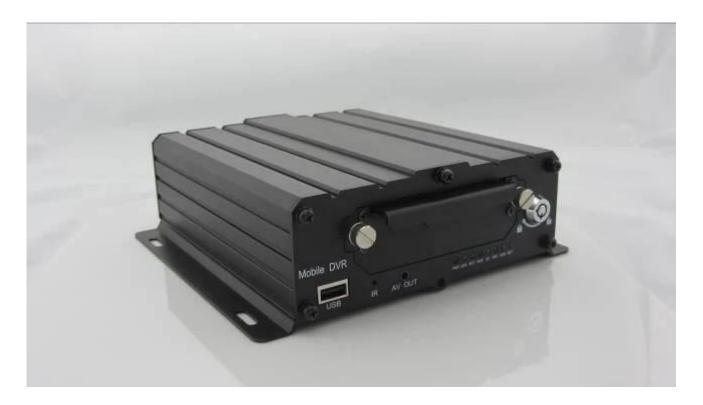

# GPS mobile dvr 1080p vehicle dvr with 3g 4g wifi optional with 4channels

#### product specification:

| Item                   |                          | parameter                                                                                                                                                                                                                                                                                                         |
|------------------------|--------------------------|-------------------------------------------------------------------------------------------------------------------------------------------------------------------------------------------------------------------------------------------------------------------------------------------------------------------|
| Operating System       |                          | Linux                                                                                                                                                                                                                                                                                                             |
| Language               |                          | English/chinese/customized                                                                                                                                                                                                                                                                                        |
| Video Compression      |                          | H.264 Compression                                                                                                                                                                                                                                                                                                 |
| OSD                    |                          | overlays information such as date time and vehicle ID                                                                                                                                                                                                                                                             |
| GUI                    | Graphical user interface | setup system parameters with the remote control                                                                                                                                                                                                                                                                   |
| Video Record<br>System | video input              | 4CH 960P/720P AHD input, aviation connector, 1.0Vp-p, 75Ω                                                                                                                                                                                                                                                         |
|                        | video output             | 1 CVBS, 1.0Vp-p, 75 $\Omega$ ,Aviation,Support 1CH Full Screen,4CH Screen view                                                                                                                                                                                                                                    |
|                        | preview                  | Support 1 channel and 4 channels preview., Support Manual/Alarm Trigger full screen preview                                                                                                                                                                                                                       |
|                        | resolution               | 720P/D1/HD1/CIF, MAX:4 channels of 720P and 4 channels of D1                                                                                                                                                                                                                                                      |
|                        | image quality            | 1-4 levels, 1 is the highest level.                                                                                                                                                                                                                                                                               |
|                        | video standard           | PAL: 100f/s , CCIR625 line,50field;<br>NTSC: 120f/s, CCIR525 line,60field;<br>CIF: 256Kbps ~ 1.5Mbps, 8 level video quality optional;<br>HD1: 600Kbps ~ 2.5Mbps, 8 level video quality optional;<br>D1: 800Kbps ~ 3Mbps, 8 level video quality optional;<br>720P: 4Mbps-6Mbps, multi level video quality optional |
|                        | record mode              | The default setting is auto recording after power on. Timed recording, alarm trigger recording and manual recording are supported.                                                                                                                                                                                |
| Audio                  | audio input              | 4CH Aviation Plug Input                                                                                                                                                                                                                                                                                           |
|                        | audio output             | 2CH,headphone connect at front panel, BNC Connect on Back panel                                                                                                                                                                                                                                                   |
|                        | compression              | G.726 compression, 8KB/s speed                                                                                                                                                                                                                                                                                    |
| Alarm Input            |                          | 7CH Alarm Input,1CH AD Input,impulse speed input,Alarm Linkage                                                                                                                                                                                                                                                    |
| Alarm Output           |                          | 2CH Alarm Output, Support Light/Sound alarm sensor, Oil/Power cut off                                                                                                                                                                                                                                             |