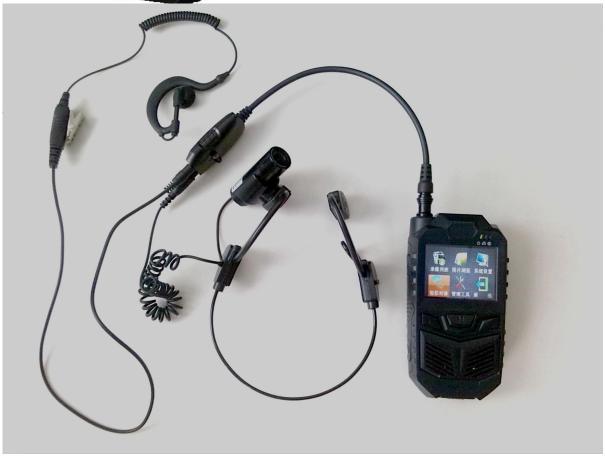

**Pictures** 

# **Specification**

| Items                | Device parameters              | Performance index                                                                                                                                 |
|----------------------|--------------------------------|---------------------------------------------------------------------------------------------------------------------------------------------------|
| System               | Operation system               | Linux                                                                                                                                             |
|                      | Separate design                | Main device: work independently to realize local record Auxiliary device: GPS / 3G, backup battery                                                |
|                      | Graphic operation<br>interface | Use buttons to complete the setting of various parameters                                                                                         |
|                      | Security management            | User password management                                                                                                                          |
| Video                | Video input                    | Built-in camera lens, angle of visibility: 70°,<br>CMOS sensor                                                                                    |
|                      | OSD                            | Time & date, device ID, GPS, etc.                                                                                                                 |
|                      | Compression                    | H.264. Hisilicon high performance processor is adopted.                                                                                           |
|                      | Video resolution               | VGA by default, QVGA optional                                                                                                                     |
|                      | Video Bit rate QVGA            | QVGA: 400Kbps ~ 1.5Mbps, 4 levels of bit rate optional                                                                                            |
|                      | Video Bit rate VGA             | VGA: 1000kbps ~ 2Mbps, 4 levels of bit rate optional                                                                                              |
|                      | Preview function               | Real time, record video preview                                                                                                                   |
|                      | Dual stream                    | Support                                                                                                                                           |
| Audio                | Audio input                    | Built-in MIC                                                                                                                                      |
|                      | Audio output                   | Built-in speaker, >1W                                                                                                                             |
|                      | Compression                    | G.726                                                                                                                                             |
| Recording            | Storage media                  | Micro-SD card, support 1G ~ 32G                                                                                                                   |
|                      | File format/system             | ASF record file format, FAT32 file system                                                                                                         |
|                      | Recording mode                 | Startup recording by default, support manual recording                                                                                            |
|                      | Recording search               | Search recording video files by time, type, etc.                                                                                                  |
|                      | Recording Playback             | Support fast forward, fast backward, play, pause, support 2, 4, 8, 16 times speed fast forward or fast backward, support playback of file by time |
| USB Interface        | Host Access                    | Can Expand One For USB Disk Backup                                                                                                                |
| Network<br>interface | Wireless transmission          | Built-in 3G wireless transmission module, WCDMA, CDMA2000, TD-SCDMA system optional; Compatible with GPRS, EDGE;                                  |
| Extend<br>Interface  | Intercom                       | Can Expand Intercom Module Inside                                                                                                                 |
| Screen<br>parameters | Size                           | 2.4 inch                                                                                                                                          |
|                      | Туре                           | TFT                                                                                                                                               |
|                      | Resolution                     | 480*234                                                                                                                                           |
| Upgrade              | System upgrade                 | Support Micro-SD card upgrade                                                                                                                     |
| Working              | Temperature                    | -20°C ~ +50°C                                                                                                                                     |
| environment          | Humidity                       | 20% to 80%                                                                                                                                        |
| Dimension            | Main device                    | 50(W) x90(H) x28(D) mm                                                                                                                            |
|                      | Auxiliary device               | 70(W) x110(H) x28(D) mm                                                                                                                           |