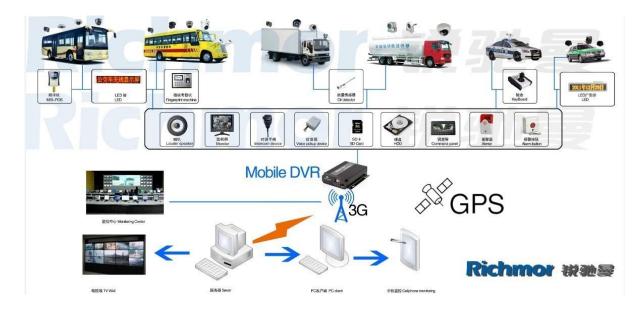

| Can Expand Intercom Module Inside                   |
|                      | G-Sensor              | Can Expand G-Sensor Module Inside                   |

| Others    | Power Consumption                  | DC8-36V 5% ≤10W          |
|-----------|------------------------------------|--------------------------|
|           | Working Temperature                | -20°C ~ +85°C ≤80%       |
|           | Clock                              | Built-In Clock, Calendar |
| Packaging | Product Size                       | 138(L)*112(W)*36(H)mm    |
|           | Product Size<br>Product Net Weight | 360g                     |

### **Our CMS software** For Windows PC real-time Surveillance





#### For IOS & Android OS Mobile Phone Surveillance



## **Our Mobile DVR project for vehicles**



**Certification:** 



#### **Purchasing Details:**

**Payment terms:** T/T, Western Union, MoneyGram, Paypal

**Delivery time:** Within 5 working days after confirm the payment.

Warranty: 12 months

Shipping way: DHL, UPS, FedEx, EMS, TNT etc.

**Packing way:** 



## **After-sales Service:**

- 1. After you receive our products, we will assist you to realize how to use it.
- 2. Offer you the software if you use our mobile DVR.
- 3. Twelve months warranty
- 4. During our warranty, if you have any problem, we can help you to solve it.
- 5. During our warranty, you can return to us to repair it.





# Richmor OEM & ODM Service Brasil World Cup Supplier



inner transing after study from Alibaba in July



Technical Tranning For Fast Response to Oustomer Richmor ##311 😹



Email:overseas