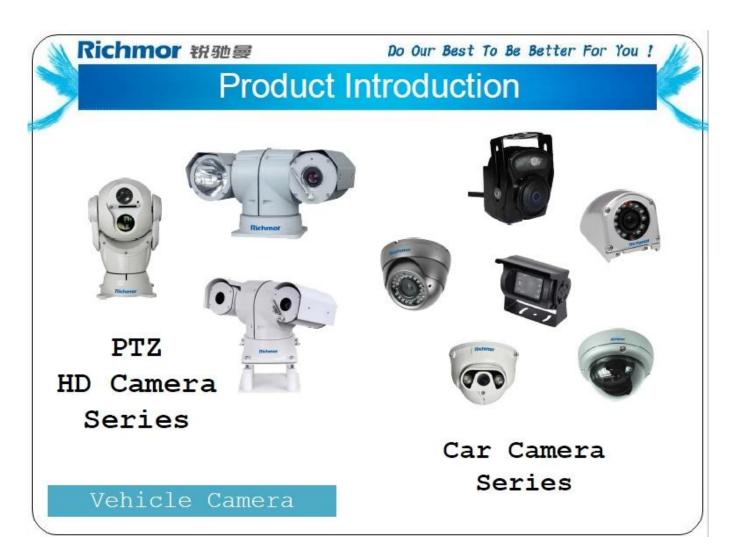

t Broadcast/Intercom/Text sent etc;can add oil sensor/temperature sensor/POS/LED Advertis ement Panel;
- 15. Support SMS remote configure/ control device;
- 16. OTA(On-The-
- Air) Device automatically upgrade function, can upgrade to updated version, maintenance is more convenient.
- 17. Support voice call function.
- 18. Support IOS/Android Phone Remote monitor

## PC Software interface for gps tracking



### **Android/IOS APP Monitor**



**Server software interface** 



## **Application**



Other related kinds of mobile DVR

# Richmor 锐驰曼

Do Our Best To Be Better For You !

# Product Introduction



7104/7204 720P/1080P Series-AHD 4CH(Top Sale)



7105 Series-AHD 5CH



8114 Series-AHD 4CH 9108 Series-8ch NVR /9204 Series-4ch NVR



7008 Series-D1/720P 8CH

HDD Mobile DVR Series





**Good Relationship with our Customers** 



















# For more information pls feel free to contact Amily:

Email: overseasales-2@rcmcctv.com

**Skype:** rcmcctvsales2

QQ: **2355778097** 

**MB/whatsapp:** +86 18929314790