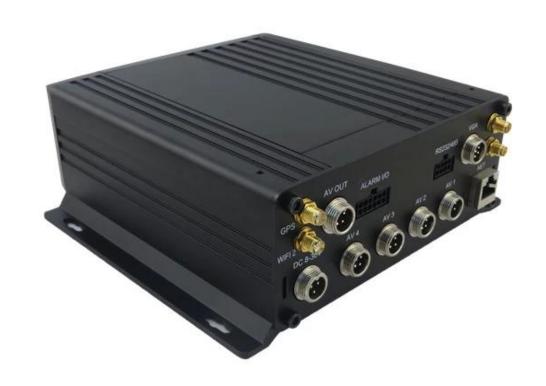

| Audio                 | Audio Input      | 4CH Aviation Plug Input                                       |
|-----------------------|------------------|---------------------------------------------------------------|
|                       | Audio Output     | 2CH,headphone connect at front panel,                         |
|                       |                  | BNC Connect on Back panel                                     |
|                       | Compression      | G.726 compression, 8KB/s speed                                |
| Alarm Input           |                  | 7CH Alarm Input,1CH AD Input,                                 |
|                       |                  | impulse speed input,Alarm Linkage                             |
| Alarm Output          |                  | 2CH Alarm Output, Support Light/                              |
|                       |                  | Sound alarm sensor, Oil/Power cut off                         |
| Interface             |                  | 3CH RS232, POS/Fuel Sensor/                                   |
|                       |                  | LED Advertisement Connection                                  |
|                       |                  | 2CH 485 Interface, Connect PTZ Camera                         |
|                       |                  | 2CH CAN interface                                             |
| Wireless Transmission |                  | Support Built in 3G transmission,                             |
|                       |                  | WCDMA, CDMA2000,GPRS, EDGE□                                   |
|                       |                  | Built in 4G module optional, TDD-LTE, FDD-LTE                 |
| GPS Position          |                  | Support Built GPS/BD Module                                   |
|                       | HDD              | Max 2.5" 2TB HDD                                              |
| Storage               | SD Card          | Max 128GB SD Card Mirror Recording Keep Data Safety           |
|                       | Update           | Support USB Updating, SD Card Updatin,<br>OTA Remote Updating |
|                       | File Format      | H.264                                                         |
|                       | File System      | Special FAT32 File System                                     |
|                       | USB              | USB Interface on Front Panel for                              |
|                       |                  | data back up by U Disk,Hard Disk                              |
| Record Replay         | Video Search     | Search By Record Time/Record Type etc                         |
|                       | Playback         | Max support 4CH Replay /Stop/Fast/Slow at same time           |
|                       |                  | Support forward and backward                                  |
|                       |                  | play at the speed of: x 2,x4,x8,x16.                          |
| Security              |                  | User/Admin 2 Level Different Password                         |
| Optional Functions    | Voice Call       | Support voice call each other                                 |
|                       | Serial Expand    | Support LED Advertisement Panel Oil Sensor                    |
|                       |                  | POS□Bus Station Broadcaster□ Car OBD,ect.external dev         |
| V-1 C D               | D M              | ice                                                           |
| Voltage & Power       | Power Management | Wide Voltage.Support Timed/Delay off                          |
|                       | Input Voltage    | DC:+6V - +36V                                                 |
|                       | Power            | Working []5W                                                  |
|                       | Temperature      | -20°C - +70°C                                                 |
| Working Environment   | -                | 20% - 80%                                                     |
|                       | Size             | 200 □D□* 187□W□* 62□H□ mm                                     |
| Others                | Weight           | 1.90 Kg                                                       |

- 7. Support 2 USB interfaces, data backup and device upgrade.
- 8. Support 9CH alarm input (1CH analog input + 8CH IO alarm input ), 2CH independent alarm output.
- 9. Support 2 CAN interfaces.
- 10. Support HDD heating functions, can work in harsh environment.
- 11. Support GPS/BD/G-Sensor Extension modul;
- 12. Realize real-time monitor through 3G/4G;
- 13. Support WIFI module, can download data automatically.
- 14 Support Broadcast/Intercom/Text sent etc;can add oil sensor/temperature sensor/POS/LED Advertis ement Panel;
- 15. Support SMS remote configure/ control device;
- 16. OTA(On-The-
- Air) Device automatically upgrade function, can upgrade to updated version, maintenance is more convenient.
- 17. Support voice call function.
- 18. Support IOS/Android Phone Remote monitor