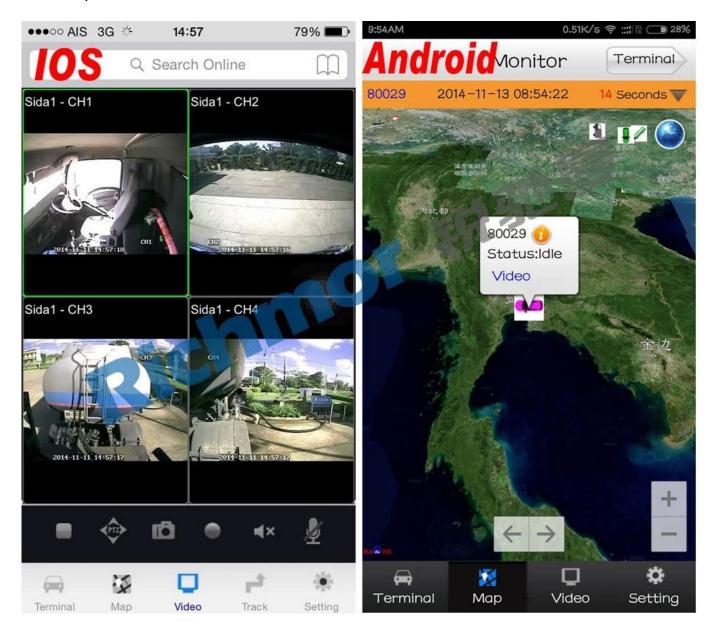

ort 9CH alarm input (1CH analog input + 8CH IO alarm input ), 2CH independent alarm output.
- 9. Support 2 CAN interfaces.
- 10. Support HDD heating functions, can work in harsh environment.
- 11. Support GPS/BD/G-Sensor Extension modul;
- 12. Realize real-time monitor through 3G/4G;
- 13. Support WIFI module, can download data automatically.
- 14 Support Broadcast/Intercom/Text sent etc;can add oil sensor/temperature sensor/POS/LED Advertis ement Panel;
- 15. Support SMS remote configure/ control device;
- 16. OTA(On-The-
- Air) Device automatically upgrade function, can upgrade to updated version, maintenance is more convenient.
- 17. Support voice call function.
- 18. Support IOS/Android Phone Remote monitor

## PC Software interface for gps tracking



### **Android/IOS APP Monitor**



**Server software interface** 



## **Application**



Other related kinds of mobile DVR

# Richmor 锐驰曼

Do Our Best To Be Better For You !

# Product Introduction



7104/7204 720P/1080P Series-AHD 4CH(Top Sale)



7105 Series-AHD 5CH



8114 Series-AHD 4CH 9108 Series-8ch NVR /9204 Series-4ch NVR



7008 Series-D1/720P 8CH

HDD Mobile DVR Series





**Good Relationship with our Customers** 



















# For more information pls feel free to contact Amily:

Email: overseasales-2@rcmcctv.com

**Skype:** rcmcctvsales2

QQ: **2355778097** 

**MB/whatsapp:** +86 18929314790