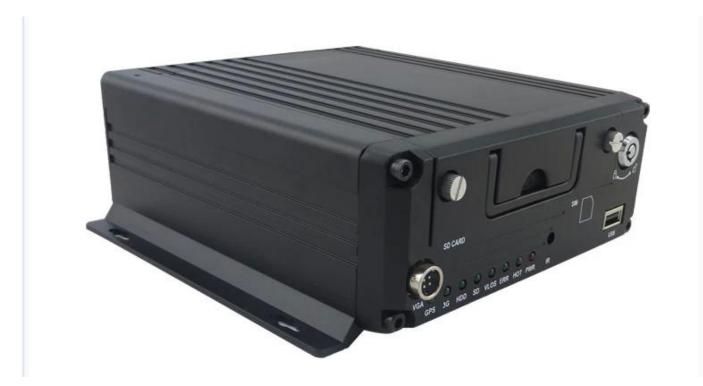

GPS 4G mobile dvr recorder for vehicle security support with fatigue sensor for taxi driver management

| Item                |                          | Parameter                                                                                                                                                                                                                                                                                          |
|---------------------|--------------------------|----------------------------------------------------------------------------------------------------------------------------------------------------------------------------------------------------------------------------------------------------------------------------------------------------|
| OS                  |                          | Linux                                                                                                                                                                                                                                                                                              |
| Language            |                          | English/Chinese/Customized                                                                                                                                                                                                                                                                         |
| Video Compression   |                          | H.264 Compression                                                                                                                                                                                                                                                                                  |
| OSD                 |                          | Overlays information such as date time and vehicle ID                                                                                                                                                                                                                                              |
| GUI                 | Graphical User Interface | Setup system parameters with the remote control.                                                                                                                                                                                                                                                   |
| Video Record System | Video Input              | 4CH 720P AHD input/SD input/mixed input, aviation connector, 1.0Vp-p, $75\Omega$                                                                                                                                                                                                                   |
|                     | Video Output             | 2CH CVBS+ VGA output for optional,<br>1.0Vp-p, 75Ω,Aviation,Support 1CH Full Screen,<br>4CH Screen view                                                                                                                                                                                            |
|                     | Preview                  | Support 1 channel and 4 channels preview.,<br>Support Manual/Alarm Trigger full screen preview                                                                                                                                                                                                     |
|                     | Resolution               | 720P/D1/HD1/CIF,<br>MAX:4 channels 720P and 4 channels D1                                                                                                                                                                                                                                          |
|                     | Image Quality            | 0-7 levels, 0 is the highest level.                                                                                                                                                                                                                                                                |
|                     | Video Standard           | PAL: 100f/s , CCIR625 line,50field; NTSC: 120f/s, CCIR525 line,60field; CIF: 256Kbps ~ 1.5Mbps, 8 level video quality optional; HD1: 600Kbps ~ 2.5Mbps, 8 level video quality optional; D1: 800Kbps ~ 3Mbps, 8 level video quality optional; 720P: 4Mbps-6Mbps, multi level video quality optional |
|                     | Record Mode              | The default setting is auto recording after power on. Timed recording, alarm trigger recording and manual recording are supported.                                                                                                                                                                 |

# Product Introduction

7104/7204 720P/1080P Series-AHD 4CH(Top Sale)

7105 Series-AHD 5CH

8114 Series-AHD 4CH 9108 Series-8ch NVR /9204 Series-4ch NVR

7008 Series-D1/720P 8CH

HDD Mobile DVR Series

**Good Relationship with our Customers** 