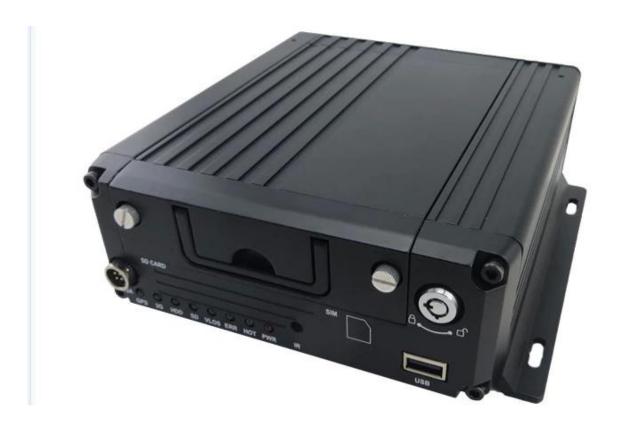

GPS 4G mobile dvr recorder for vehicle security support with fatigue sensor for taxi driver management

| Item                |                          | Parameter                                                                                                                                                                                                                                                                                          |
|---------------------|--------------------------|----------------------------------------------------------------------------------------------------------------------------------------------------------------------------------------------------------------------------------------------------------------------------------------------------|
| OS                  |                          | Linux                                                                                                                                                                                                                                                                                              |
| Language            |                          | English/Chinese/Customized                                                                                                                                                                                                                                                                         |
| Video Compression   |                          | H.264 Compression                                                                                                                                                                                                                                                                                  |
| OSD                 |                          | Overlays information such as date time and vehicle ID                                                                                                                                                                                                                                              |
| GUI                 | Graphical User Interface | Setup system parameters with the remote control.                                                                                                                                                                                                                                                   |
| Video Record System | Video Input              | 4CH 720P AHD input/SD input/mixed input, aviation connector, 1.0Vp-p, $75\Omega$                                                                                                                                                                                                                   |
|                     | Video Output             | 2CH CVBS+ VGA output for optional,<br>1.0Vp-p, 75Ω,Aviation,Support 1CH Full Screen,<br>4CH Screen view                                                                                                                                                                                            |
|                     | Preview                  | Support 1 channel and 4 channels preview.,<br>Support Manual/Alarm Trigger full screen preview                                                                                                                                                                                                     |
|                     | Resolution               | 720P/D1/HD1/CIF,<br>MAX:4 channels 720P and 4 channels D1                                                                                                                                                                                                                                          |
|                     | Image Quality            | 0-7 levels, 0 is the highest level.                                                                                                                                                                                                                                                                |
|                     | Video Standard           | PAL: 100f/s , CCIR625 line,50field; NTSC: 120f/s, CCIR525 line,60field; CIF: 256Kbps ~ 1.5Mbps, 8 level video quality optional; HD1: 600Kbps ~ 2.5Mbps, 8 level video quality optional; D1: 800Kbps ~ 3Mbps, 8 level video quality optional; 720P: 4Mbps-6Mbps, multi level video quality optional |
|                     | Record Mode              | The default setting is auto recording after power on. Timed recording, alarm trigger recording and manual recording are supported.                                                                                                                                                                 |

# Product Introduction

7104/7204 720P/1080P Series-AHD 4CH(Top Sale)

7105 Series-AHD 5CH

8114 Series-AHD 4CH 9108 Series-8ch NVR /9204 Series-4ch NVR

7008 Series-D1/720P 8CH

HDD Mobile DVR Series

**Good Relationship with our Customers** 