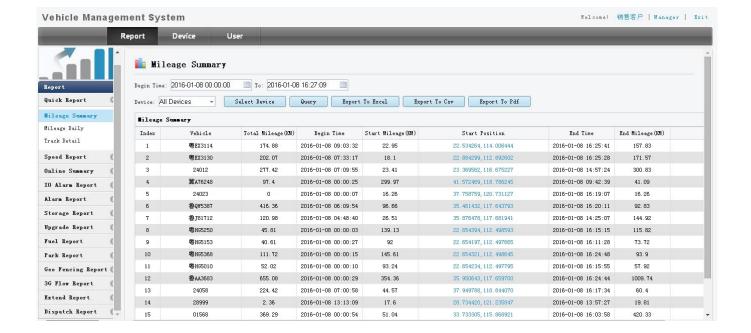

put + 8CH IO alarm input ), 2CH independent alarm output.
- 9. Support 2 CAN interfaces.
- 10. Support HDD heating functions, can work in harsh environment.
- 11. Support GPS/BD/G-Sensor Extension modul;
- 12. Realize real-time monitor through 3G/4G;
- 13. Support WIFI module, can download data automatically.
- 14 Support Broadcast/Intercom/Text sent etc;can add oil sensor/temperature sensor/POS/LED Advertis ement Panel;
- 15. Support SMS remote configure/ control device;
- 16. OTA(On-The-
- Air) Device automatically upgrade function, can upgrade to updated version, maintenance is more convenient.
- 17. Support voice call function.
- 18. Support IOS/Android Phone Remote monitor

## PC Software interface for gps tracking



### **Android/IOS APP Monitor**



**Server software interface** 



## **Application**



Other related kinds of mobile DVR

# Richmor 锐驰曼

Do Our Best To Be Better For You !

# Product Introduction



7104/7204 720P/1080P Series-AHD 4CH(Top Sale)



7105 Series-AHD 5CH



8114 Series-AHD 4CH 9108 Series-8ch NVR /9204 Series-4ch NVR



7008 Series-D1/720P 8CH

HDD Mobile DVR Series





**Good Relationship with our Customers** 



















# For more information pls feel free to contact Amily:

Email: overseasales-2@rcmcctv.com

**Skype:** rcmcctvsales2

QQ: **2355778097** 

**MB/whatsapp:** +86 18929314790