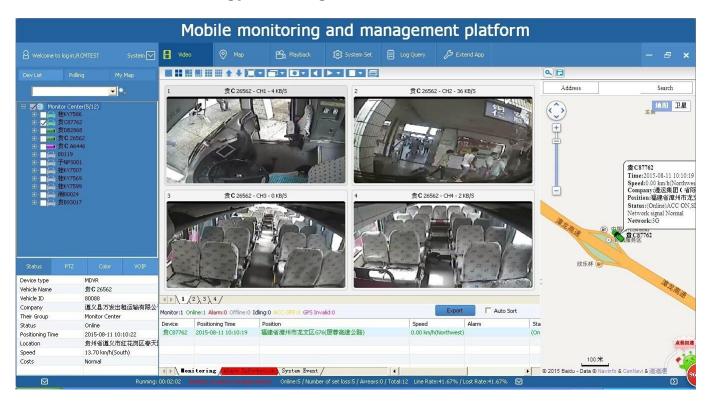

ackup and device upgrade.
- 8. Support 9CH alarm input (1CH analog input + 8CH IO alarm input ), 2CH independent alarm output.
- 9. Support 2 CAN interfaces.
- 10. Support HDD heating functions, can work in harsh environment.
- 11. Support GPS/BD/G-Sensor Extension modul;
- 12. Realize real-time monitor through 3G/4G;
- 13. Support WIFI module, can download data automatically.
- 14 Support Broadcast/Intercom/Text sent etc;can add oil sensor/temperature sensor/POS/LED Advertis ement Panel;
- 15. Support SMS remote configure/ control device;
- 16. OTA(On-The-
- Air) Device automatically upgrade function, can upgrade to updated version, maintenance is more convenient.
- 17. Support voice call function.
- 18. Support IOS/Android Phone Remote monitor

## PC Software interface for gps tracking



### **Android/IOS APP Monitor**



**Server software interface** 



## **Application**



Other related kinds of mobile DVR

# Richmor 锐驰曼

Do Our Best To Be Better For You !

# Product Introduction



7104/7204 720P/1080P Series-AHD 4CH(Top Sale)



7105 Series-AHD 5CH



8114 Series-AHD 4CH 9108 Series-8ch NVR /9204 Series-4ch NVR



7008 Series-D1/720P 8CH

HDD Mobile DVR Series





**Good Relationship with our Customers** 



















# For more information pls feel free to contact Amily:

Email: overseasales-2@rcmcctv.com

**Skype:** rcmcctvsales2

QQ: **2355778097** 

**MB/whatsapp:** +86 18929314790