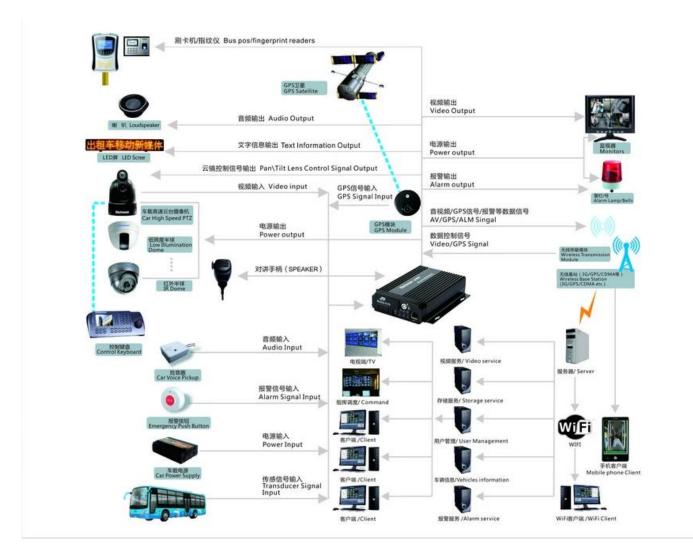

ut ), 2CH independent alarm output.
- 9. Support 2 CAN interfaces.
- 10. Support HDD heating functions, can work in harsh environment.
- 11. Support GPS/BD/G-Sensor Extension modul;
- 12. Realize real-time monitor through 3G/4G;
- 13. Support WIFI module, can download data automatically.
- 14 Support Broadcast/Intercom/Text sent etc;can add oil sensor/temperature sensor/POS/LED Advertis ement Panel;
- 15. Support SMS remote configure/ control device;
- 16. OTA(On-The-
- Air) Device automatically upgrade function, can upgrade to updated version, maintenance is more convenient.
- 17. Support voice call function.
- 18. Support IOS/Android Phone Remote monitor

## PC Software interface for gps tracking



### **Android/IOS APP Monitor**



**Server software interface** 



## **Application**



Other related kinds of mobile DVR

# Richmor 锐驰曼

Do Our Best To Be Better For You !

# Product Introduction



7104/7204 720P/1080P Series-AHD 4CH(Top Sale)



7105 Series-AHD 5CH



8114 Series-AHD 4CH 9108 Series-8ch NVR /9204 Series-4ch NVR



7008 Series-D1/720P 8CH

HDD Mobile DVR Series





**Good Relationship with our Customers** 



















# For more information pls feel free to contact Amily:

Email: overseasales-2@rcmcctv.com

**Skype:** rcmcctvsales2

QQ: **2355778097** 

**MB/whatsapp:** +86 18929314790