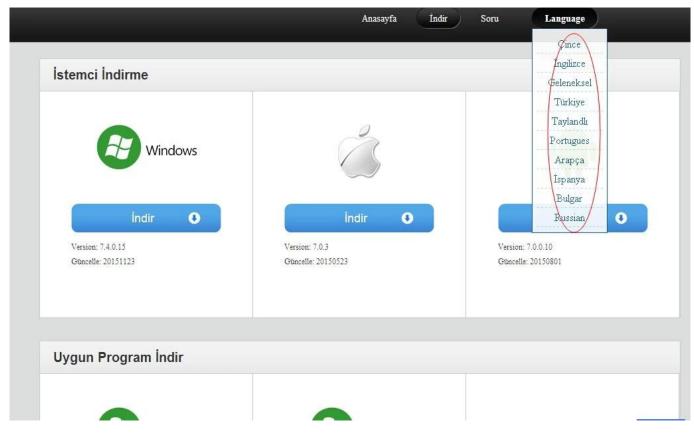

## **Client User Graph Interface**

our mdvr support mobile Client monitoring like PC, mobile phone etc.