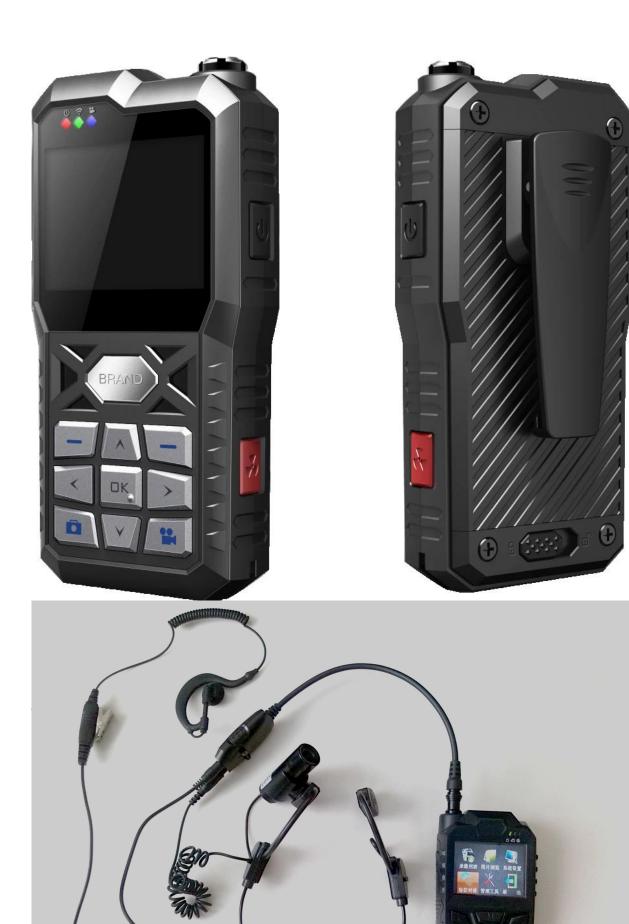

# GPS 3G WIFI portable dvr mini body worn dvr camera for police ,SP5800

#### **Main Feature:**

- **1. Portable DVR for Personal**
- 2. Support WIFI, 3G, GPS function
- 3. Support real-time surveillance
- 4. Supports SD overwritten by days
- 5. Supports backup and upgrade with SD card
- 6. Self recorvery after power reconnected

**Pictures** 



# **Specification**

| Items                | Device parameters              | Performance index                                                                                                                                       |
|----------------------|--------------------------------|---------------------------------------------------------------------------------------------------------------------------------------------------------|
| System               | Operation system               | Linux                                                                                                                                                   |
|                      | Separate design                | Main device: work independently to realize local<br>record Auxiliary device: GPS /