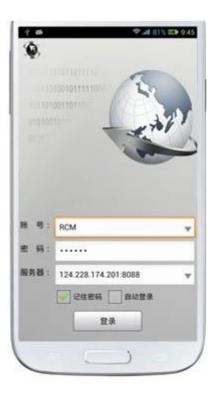

|
| Dimension            | Main device                    | 50(W) x90(H) x28(D) mm                                                                                                                                  |
|                      | Auxiliary device               | 70(W) x110(H) x28(D) mm                                                                                                                                 |

| Weight | Main device      | Net weight: 95g, Gross weight: 307.5g |
|--------|------------------|---------------------------------------|
|        | Auxiliary device | Net weight: 238g, Gross weight: 352g  |

## **Our CMS software for remotely viewing**



# **IOS & Android OS Mobile Phone Surveillance**





# Certification



**Payment terms:** T/T, Western Union, MoneyGram, Paypal

**Delivery time:** Within 5 working days after confirm the payment.

Warranty: 12 months

Shipping way: DHL, UPS, FedEx, EMS, TNT etc.

#### **After-sales Service:**

- 1. After you receive our products, we will assist you to realize how to use it.
- 2. Offer you the software if you use our mobile DVR.
- 3. Twelve months warranty
- 4. During our warranty, if you have any problem, we can help you to solve it.

5. During our warranty, you can return to us to repair it.



Open the rear cover

Remove the battery

Insert SIM Card





# Richmor OEM & ODM Service Brasil World Cup Supplier





## What we expecting are:

Being helpful partner for your requirement and Longterm relationship of cooperation

Pls don't h