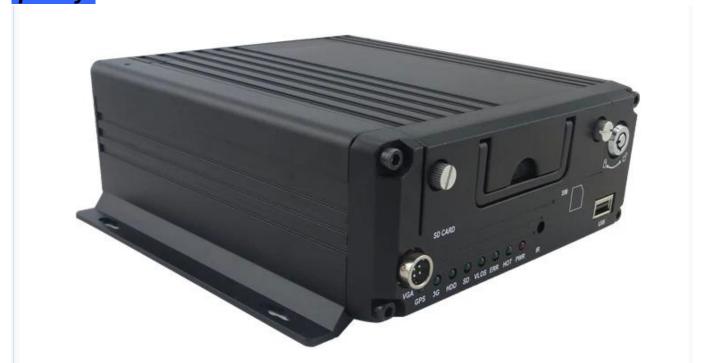

| Video Record System   | Video Input    | 4CH 720P AHD input/SD input/mixed input, aviation connector, 1.0Vp-p, $75\Omega$                                                                                                                                                                                                                  |
|-----------------------|----------------|---------------------------------------------------------------------------------------------------------------------------------------------------------------------------------------------------------------------------------------------------------------------------------------------------|
|                       | Video Output   | 2CH CVBS+ VGA output for optional,<br>1.0Vp-p, 75Ω,Aviation,Support 1CH Full Screen,<br>4CH Screen view                                                                                                                                                                                           |
|                       | Preview        | Support 1 channel and 4 channels preview.,<br>Support Manual/Alarm Trigger full screen preview                                                                                                                                                                                                    |
|                       | Resolution     | 720P/D1/HD1/CIF,<br>MAX:4 channels 720P and 4 channels D1                                                                                                                                                                                                                                         |
|                       | Image Quality  | 0-7 levels, 0 is the highest level.                                                                                                                                                                                                                                                               |
|                       | Video Standard | PAL: 100f/s, CCIR625 line,50field; NTSC: 120f/s, CCIR525 line,60field; CIF: 256Kbps ~ 1.5Mbps, 8 level video quality optional; HD1: 600Kbps ~ 2.5Mbps, 8 level video quality optional; D1: 800Kbps ~ 3Mbps, 8 level video quality optional; 720P: 4Mbps-6Mbps, multi level video quality optional |
|                       | Record Mode    | The default setting is auto recording after power on. Timed recording, alarm trigger recording and manual recording are supported.                                                                                                                                                                |
| Audio                 | Audio Input    | 4CH Aviation Plug Input                                                                                                                                                                                                                                                                           |
|                       | Audio Output   | 2CH,headphone connect at front panel,<br>BNC Connect on Back panel                                                                                                                                                                                                                                |
|                       | Compression    | G.726 compression, 8KB/s speed                                                                                                                                                                                                                                                                    |
| Alarm Input           |                | 7CH Alarm Input,1CH AD Input,<br>impulse speed input,Alarm Linkage                                                                                                                                                                                                                                |
| Alarm Output          |                | 2CH Alarm Output,Support Light/<br>Sound alarm sensor,Oil/Power cut off                                                                                                                                                                                                                           |
| Interface             |                | 3CH RS232, POS/Fuel Sensor/<br>LED Advertisement Connection                                                                                                                                                                                                                                       |
|                       |                | 2CH 485 Interface, Connect PTZ Camera 2CH CAN interface                                                                                                                                                                                                                                           |
| Wireless Transmission |                | Support Built in 3G transmission, WCDMA, CDMA2000,GPRS, EDGE Built in 4G module optional, TDD-LTE, FDD-LTE                                                                                                                                                                                        |
| GPS Position          |                | Support Built GPS/BD Module                                                                                                                                                                                                                                                                       |
|                       | HDD            | Max 2.5" 2TB HDD                                                                                                                                                                                                                                                                                  |
| Storage               | SD Card        | Max 128GB SD Card Mirror Recording Keep Data Safety                                                                                                                                                                                                                                               |
|                       | Update         | Support USB Updating, SD Card Updatin,<br>OTA Remote Updating                                                                                                                                                                                                                                     |
|                       | File Format    | H.264                                                                                                                                                                                                                                                                                             |
|                       | File System    | Special FAT32 File System                                                                                                                                                                                                                                                                         |
|                       | USB            | USB Interface on Front Panel for<br>data back up by U Disk,Hard Disk                                                                                                                                                                                                                              |

| Record Replay       | Video Search     | Search By Record Time/Record Type etc                                                                |
|---------------------|------------------|------------------------------------------------------------------------------------------------------|
|                     | Playback         | Max support 4CH Replay /Stop/Fast/Slow at same time                                                  |
|                     |                  | Support forward and backward play at the speed of: x 2,x4,x8,x16.                                    |
| Security            |                  | User/Admin 2 Level Different Password                                                                |
| Optional Functions  | Voice Call       | Support voice call each other                                                                        |
|                     | Serial Expand    | Support LED Advertisement Panel Oil Sensor POS Bus Station Broadcaster Car OBD, ect. external device |
| Voltage & Power     | Power Management | Wide Voltage.Support Timed/Delay off                                                                 |
|                     | Input Voltage    | DC:+6V - +36V                                                                                        |
|                     | Power            | Working □5W                                                                                          |
|                     | Temperature      | -20°C - +70°C                                                                                        |
| Working Environment | Humidity         | 20% - 80%                                                                                            |
|                     | Size             | 200 []D[]* 187[]W[]* 62[]H[] mm                                                                      |
| Others              | Weight           | 1.90 Kg                                                                                              |