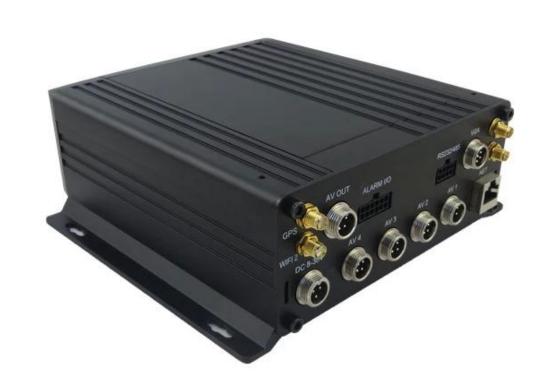

| Video Record System   | Video Input    | 4CH 720P AHD input/SD input/mixed input, aviation connector, 1.0Vp-p, $75\Omega$                                                                                                                                                                                                                  |
|-----------------------|----------------|---------------------------------------------------------------------------------------------------------------------------------------------------------------------------------------------------------------------------------------------------------------------------------------------------|
|                       | Video Output   | 2CH CVBS+ VGA output for optional,<br>1.0Vp-p, 75Ω,Aviation,Support 1CH Full Screen,<br>4CH Screen view                                                                                                                                                                                           |
|                       | Preview        | Support 1 channel and 4 channels preview.,<br>Support Manual/Alarm Trigger full screen preview                                                                                                                                                                                                    |
|                       | Resolution     | 720P/D1/HD1/CIF,<br>MAX:4 channels 720P and 4 channels D1                                                                                                                                                                                                                                         |
|                       | Image Quality  | 0-7 levels, 0 is the highest level.                                                                                                                                                                                                                                                               |
|                       | Video Standard | PAL: 100f/s, CCIR625 line,50field; NTSC: 120f/s, CCIR525 line,60field; CIF: 256Kbps ~ 1.5Mbps, 8 level video quality optional; HD1: 600Kbps ~ 2.5Mbps, 8 level video quality optional; D1: 800Kbps ~ 3Mbps, 8 level video quality optional; 720P: 4Mbps-6Mbps, multi level video quality optional |
|                       | Record Mode    | The default setting is auto recording after power on. Timed recording, alarm trigger recording and manual recording are supported.                                                                                                                                                                |
| Audio                 | Audio Input    | 4CH Aviation Plug Input                                                                                                                                                                                                                                                                           |
|                       | Audio Output   | 2CH,headphone connect at front panel,<br>BNC Connect on Back panel                                                                                                                                                                                                                                |
|                       | Compression    | G.726 compression, 8KB/s speed                                                                                                                                                                                                                                                                    |
| Alarm Input           |                | 7CH Alarm Input,1CH AD Input,<br>impulse speed input,Alarm Linkage                                                                                                                                                                                                                                |
| Alarm Output          |                | 2CH Alarm Output,Support Light/<br>Sound alarm sensor,Oil/Power cut off                                                                                                                                                                                                                           |
| Interface             |                | 3CH RS232, POS/Fuel Sensor/<br>LED Advertisement Connection                                                                                                                                                                                                                                       |
|                       |                | 2CH 485 Interface, Connect PTZ Camera 2CH CAN interface                                                                                                                                                                                                                                           |
| Wireless Transmission |                | Support Built in 3G transmission, WCDMA, CDMA2000,GPRS, EDGE Built in 4G module optional, TDD-LTE, FDD-LTE                                                                                                                                                                                        |
| GPS Position          |                | Support Built GPS/BD Module                                                                                                                                                                                                                                                                       |
|                       | HDD            | Max 2.5" 2TB HDD                                                                                                                                                                                                                                                                                  |
| Storage               | SD Card        | Max 128GB SD Card Mirror Recording Keep Data Safety                                                                                                                                                                                                                                               |
|                       | Update         | Support USB Updating, SD Card Updatin,<br>OTA Remote Updating                                                                                                                                                                                                                                     |
|                       | File Format    | H.264                                                                                                                                                                                                                                                                                             |
|                       | File System    | Special FAT32 File System                                                                                                                                                                                                                                                                         |
|                       | USB            | USB Interface on Front Panel for<br>data back up by U Disk,Hard Disk                                                                                                                                                                                                                              |

| Record Replay       | Video Search     | Search By Record Time/Record Type etc                                                                |
|---------------------|------------------|------------------------------------------------------------------------------------------------------|
|                     | Playback         | Max support 4CH Replay /Stop/Fast/Slow at same time                                                  |
|                     |                  | Support forward and backward play at the speed of: x 2,x4,x8,x16.                                    |
| Security            |                  | User/Admin 2 Level Different Password                                                                |
| Optional Functions  | Voice Call       | Support voice call each other                                                                        |
|                     | Serial Expand    | Support LED Advertisement Panel Oil Sensor POS Bus Station Broadcaster Car OBD, ect. external device |
| Voltage & Power     | Power Management | Wide Voltage.Support Timed/Delay off                                                                 |
|                     | Input Voltage    | DC:+6V - +36V                                                                                        |
|                     | Power            | Working □5W                                                                                          |
|                     | Temperature      | -20°C - +70°C                                                                                        |
| Working Environment | Humidity         | 20% - 80%                                                                                            |
|                     | Size             | 200 []D[]* 187[]W[]* 62[]H[] mm                                                                      |
| Others              | Weight           | 1.90 Kg                                                                                              |

#### **Main Features**

- 1. HIS Solution,H.264 Compression,support 4CH 720P AHD input/ 4CH analog standard definition Cam era input/2CH HD + 2CH SD mixed input;
- 2. 3CH video output (2CH CVBS video, support front&rear panel output; VGA output for optional.)
- 3. Exclusive pre-
- allocate File System protect data completeness, prevent SD Card fragment, ensure date stablely and c ompletely.
- 4. 8-36V wide voltage with low power consumption.
- 5. Unique UPS Technology ensures the integrality of record when power failure occurs, even can for 8-10s.
- 6. HDD+SD Card Storage (Support 2.5" HDD, max 128G SD Card) protect from Shock & Dust damage ;support USB port data backup and device update;
- 7. Support 2 USB interfaces, data backup and device upgrade.
- 8. Support 9CH alarm input (1CH analog input + 8CH IO alarm input ), 2CH independent alarm output.
- 9. Support 2 CAN interfaces.
- 10. Support HDD heating functions, can work in harsh environment.
- 11. Support GPS/BD/G-Sensor Extension modul;
- 12. Realize real-time monitor through 3G/4G;