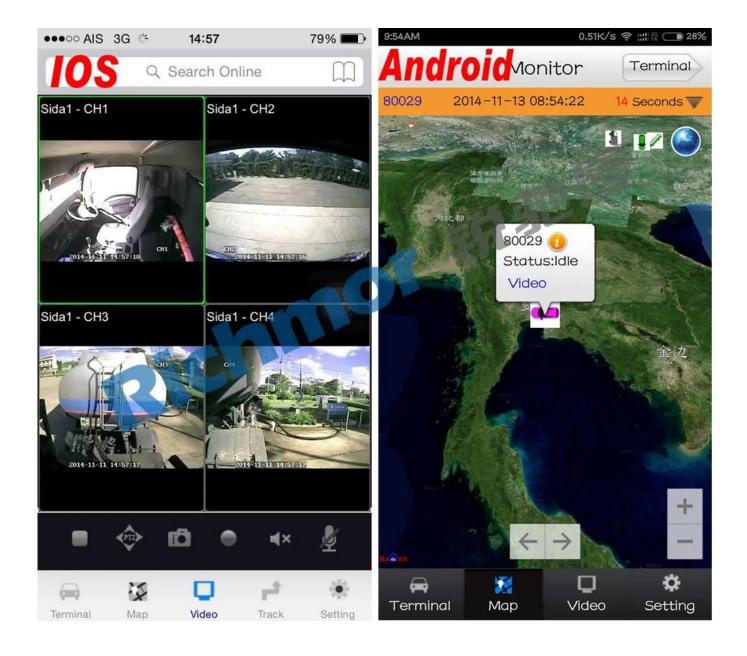

9CH alarm input (1CH analog input + 8CH IO alarm input ), 2CH independent alarm output.
- 9. Support 2 CAN interfaces.
- 10. Support HDD heating functions, can work in harsh environment.
- 11. Support GPS/BD/G-Sensor Extension modul;
- 12. Realize real-time monitor through 3G/4G;

- 13. Support WIFI module, can download data automatically.
- 14 Support Broadcast/Intercom/Text sent etc;can add oil sensor/temperature sensor/POS/LED Advertis ement Panel;
- 15. Support SMS remote configure/ control device;
- 16. OTA(On-The-
- Air) Device automatically upgrade function, can upgrade to updated version, maintenance is more convenient.
- 17. Support voice call function.
- 18. Support IOS/Android Phone Remote monitor

#### PC Software interface for gps tracking



#### **Android/IOS APP Monitor**



#### Server software interface



## Professional Mobile DVR Solution for Bus



**Good Relationship with our Customers** 



















### For more information pls feel free to contact Amily:

**Email:** overseasales-2@rcmcctv.com

**Skype:** rcmcctvsales2

QQ: **2355778097** 

**MB/whatsapp:** +86 18929314790