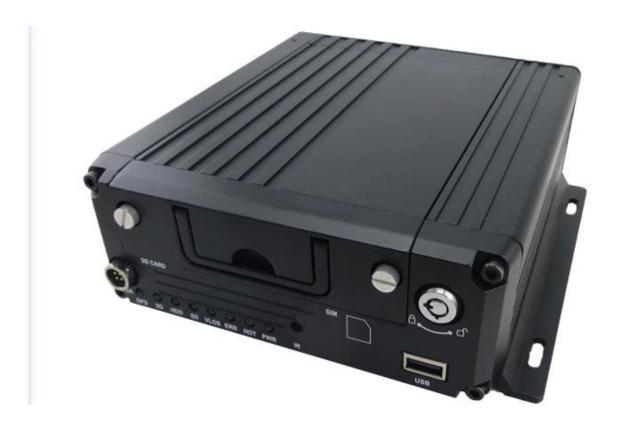

| Video Record System   | Video Input    | 4CH 720P AHD input/SD input/mixed input, aviation connector, 1.0Vp-p, $75\Omega$                                                                                                                                                                                                                  |
|-----------------------|----------------|---------------------------------------------------------------------------------------------------------------------------------------------------------------------------------------------------------------------------------------------------------------------------------------------------|
|                       | Video Output   | 2CH CVBS+ VGA output for optional,<br>1.0Vp-p, 75Ω,Aviation,Support 1CH Full Screen,<br>4CH Screen view                                                                                                                                                                                           |
|                       | Preview        | Support 1 channel and 4 channels preview.,<br>Support Manual/Alarm Trigger full screen preview                                                                                                                                                                                                    |
|                       | Resolution     | 720P/D1/HD1/CIF,<br>MAX:4 channels 720P and 4 channels D1                                                                                                                                                                                                                                         |
|                       | Image Quality  | 0-7 levels, 0 is the highest level.                                                                                                                                                                                                                                                               |
|                       | Video Standard | PAL: 100f/s, CCIR625 line,50field; NTSC: 120f/s, CCIR525 line,60field; CIF: 256Kbps ~ 1.5Mbps, 8 level video quality optional; HD1: 600Kbps ~ 2.5Mbps, 8 level video quality optional; D1: 800Kbps ~ 3Mbps, 8 level video quality optional; 720P: 4Mbps-6Mbps, multi level video quality optional |
|                       | Record Mode    | The default setting is auto recording after power on. Timed recording, alarm trigger recording and manual recording are supported.                                                                                                                                                                |
| Audio                 | Audio Input    | 4CH Aviation Plug Input                                                                                                                                                                                                                                                                           |
|                       | Audio Output   | 2CH,headphone connect at front panel,<br>BNC Connect on Back panel                                                                                                                                                                                                                                |
|                       | Compression    | G.726 compression, 8KB/s speed                                                                                                                                                                                                                                                                    |
| Alarm Input           |                | 7CH Alarm Input,1CH AD Input,<br>impulse speed input,Alarm Linkage                                                                                                                                                                                                                                |
| Alarm Output          |                | 2CH Alarm Output,Support Light/<br>Sound alarm sensor,Oil/Power cut off                                                                                                                                                                                                                           |
| Interface             |                | 3CH RS232, POS/Fuel Sensor/<br>LED Advertisement Connection                                                                                                                                                                                                                                       |
|                       |                | 2CH 485 Interface, Connect PTZ Camera 2CH CAN interface                                                                                                                                                                                                                                           |
| Wireless Transmission |                | Support Built in 3G transmission, WCDMA, CDMA2000,GPRS, EDGE Built in 4G module optional, TDD-LTE, FDD-LTE                                                                                                                                                                                        |
| GPS Position          |                | Support Built GPS/BD Module                                                                                                                                                                                                                                                                       |
|                       | HDD            | Max 2.5" 2TB HDD                                                                                                                                                                                                                                                                                  |
| Storage               | SD Card        | Max 128GB SD Card Mirror Recording Keep Data Safety                                                                                                                                                                                                                                               |
|                       | Update         | Support USB Updating, SD Card Updatin,<br>OTA Remote Updating                                                                                                                                                                                                                                     |
|                       | File Format    | H.264                                                                                                                                                                                                                                                                                             |
|                       | File System    | Special FAT32 File System                                                                                                                                                                                                                                                                         |
|                       | USB            | USB Interface on Front Panel for<br>data back up by U Disk,Hard Disk                                                                                                                                                                                                                              |

| Record Replay       | Video Search     | Search By Record Time/Record Type etc                                                                |
|---------------------|------------------|------------------------------------------------------------------------------------------------------|
|                     | Playback         | Max support 4CH Replay /Stop/Fast/Slow at same time                                                  |
|                     |                  | Support forward and backward play at the speed of: x 2,x4,x8,x16.                                    |
| Security            |                  | User/Admin 2 Level Different Password                                                                |
| Optional Functions  | Voice Call       | Support voice call each other                                                                        |
|                     | Serial Expand    | Support LED Advertisement Panel Oil Sensor POS Bus Station Broadcaster Car OBD, ect. external device |
| Voltage & Power     | Power Management | Wide Voltage.Support Timed/Delay off                                                                 |
|                     | Input Voltage    | DC:+6V - +36V                                                                                        |
|                     | Power            | Working □5W                                                                                          |
|                     | Temperature      | -20°C - +70°C                                                                                        |
| Working Environment | Humidity         | 20% - 80%                                                                                            |
|                     | Size             | 200 []D[]* 187[]W[]* 62[]H[] mm                                                                      |
| Others              | Weight           | 1.90 Kg                                                                                              |