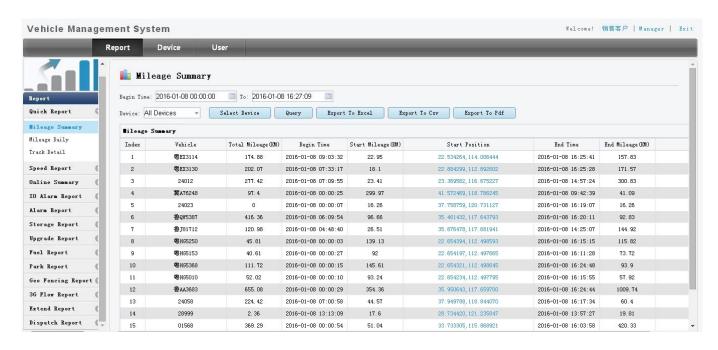

+ 8CH IO alarm input ), 2CH independent alarm output.
- 9. Support 2 CAN interfaces.
- 10. Support HDD heating functions, can work in harsh environment.
- 11. Support GPS/BD/G-Sensor Extension modul;
- 12. Realize real-time monitor through 3G/4G;

- 13. Support WIFI module, can download data automatically.
- 14 Support Broadcast/Intercom/Text sent etc;can add oil sensor/temperature sensor/POS/LED Advertis ement Panel;
- 15. Support SMS remote configure/ control device;
- 16. OTA(On-The-
- Air) Device automatically upgrade function, can upgrade to updated version, maintenance is more convenient.
- 17. Support voice call function.
- 18. Support IOS/Android Phone Remote monitor

#### PC Software interface for gps tracking



#### **Android/IOS APP Monitor**



#### Server software interface



## Professional Mobile DVR Solution for Bus



**Good Relationship with our Customers** 



















### For more information pls feel free to contact Amily:

**Email:** overseasales-2@rcmcctv.com

**Skype:** rcmcctvsales2

QQ: **2355778097** 

**MB/whatsapp:** +86 18929314790