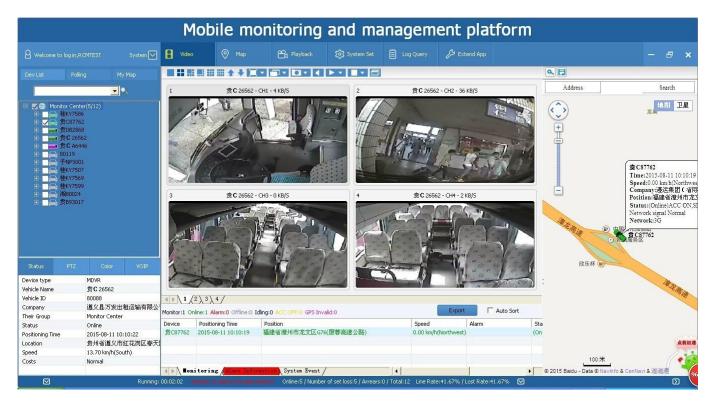

up and device upgrade.
- 8. Support 9CH alarm input (1CH analog input + 8CH IO alarm input ), 2CH independent alarm output.
- 9. Support 2 CAN interfaces.
- 10. Support HDD heating functions, can work in harsh environment.
- 11. Support GPS/BD/G-Sensor Extension modul;
- 12. Realize real-time monitor through 3G/4G;

- 13. Support WIFI module, can download data automatically.
- 14 Support Broadcast/Intercom/Text sent etc;can add oil sensor/temperature sensor/POS/LED Advertis ement Panel;
- 15. Support SMS remote configure/ control device;
- 16. OTA(On-The-
- Air) Device automatically upgrade function, can upgrade to updated version, maintenance is more convenient.
- 17. Support voice call function.
- 18. Support IOS/Android Phone Remote monitor

#### PC Software interface for gps tracking



#### **Android/IOS APP Monitor**



#### Server software interface



## Professional Mobile DVR Solution for Bus



**Good Relationship with our Customers** 



















### For more information pls feel free to contact Amily:

**Email:** overseasales-2@rcmcctv.com

**Skype:** rcmcctvsales2

QQ: **2355778097** 

**MB/whatsapp:** +86 18929314790