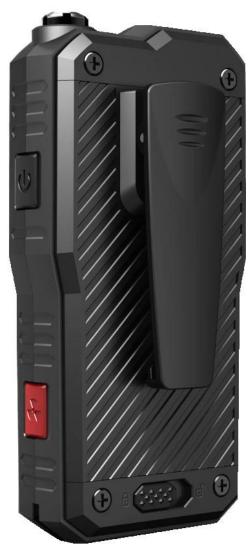

# GPS 3G WIFI Body worn camera for policeman ,SP5800

#### **Main Feature:**

- 1. Portable DVR for Personal
- 2. Support WIFI, 3G, GPS function
- 3. Support real-time surveillance
- 4. Supports SD overwritten by days
- 5. Supports backup and upgrade with SD card
- 6. Self recorvery after power reconnected

**Pictures** 







# **Specification**

| Items                | Device parameters              | Performance index                                                                                                                                 |
|----------------------|--------------------------------|---------------------------------------------------------------------------------------------------------------------------------------------------|
| System               | Operation system               | Linux                                                                                                                                             |
|                      | Separate design                | Main device: work independently to realize local record Auxiliary device: GPS / 3G, backup battery