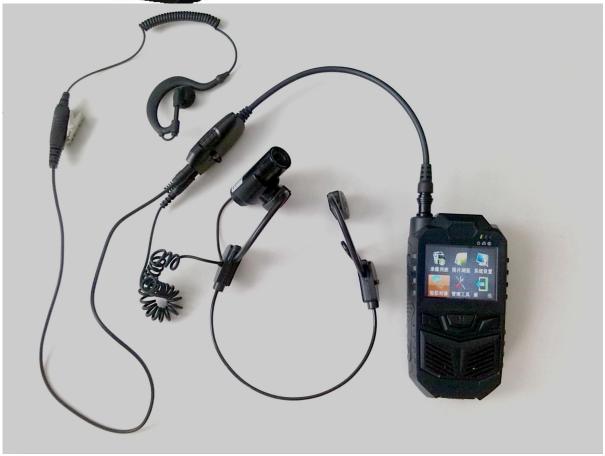

# GPS 3G WIFI Body worn camera for policeman ,SP5800

#### **Main Feature:**

- 1. Portable DVR for Personal
- 2. Support WIFI, 3G, GPS function
- 3. Support real-time surveillance
- 4. Supports SD overwritten by days
- 5. Supports backup and upgrade with SD card
- 6. Self recorvery after power reconnected

**Pictures** 







# **Specification**

| Items                | Device parameters              | Performance index                                                                                                                                 |
|----------------------|--------------------------------|---------------------------------------------------------------------------------------------------------------------------------------------------|
| System               | Operation system               | Linux                                                                                                                                             |
|                      | Separate design                | Main device: work independently to realize local record Auxiliary device: GPS / 3G, backup battery