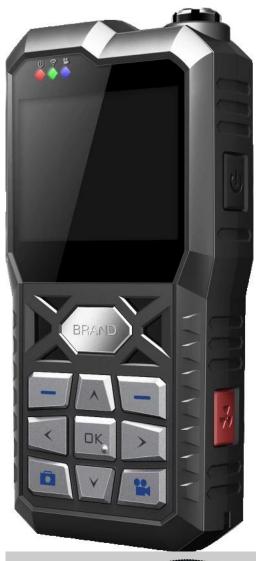

# GPS 3G WIFI Body worn camera for policeman ,SP5800

#### **Main Feature:**

- 1. Portable DVR for Personal
- 2. Support WIFI, 3G, GPS function
- 3. Support real-time surveillance
- 4. Supports SD overwritten by days
- 5. Supports backup and upgrade with SD card
- 6. Self recorvery after power reconnected

**Pictures** 







# **Specification**

| Items                | Device parameters              | Performance index                                                                                                                                 |
|----------------------|--------------------------------|---------------------------------------------------------------------------------------------------------------------------------------------------|
| System               | Operation system               | Linux                                                                                                                                             |
|                      | Separate design                | Main device: work independently to realize local record Auxiliary device: GPS / 3G, backup batter