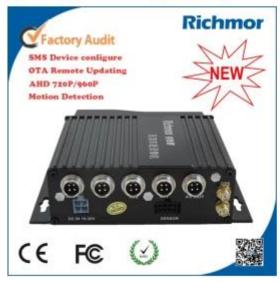

## **Picture Shooting**

## Advantage

- 1.3G GPS WIFI G-sensor Perfect 3G effect for real time monitor;
- 2. **Dual SD Card Storage**, each max 64GB;
- 3. Pansonic OEM Car DVR;
- 4. **Industry Level Design**, failure rate 10% less than others;
- 5.1 chip control one channel, high resolution with D1
- 6.**6-48V wide voltage**, **UPS Technical**, protect DVR from unstable working environment;
- 7. Brasil World Cup Supplier

#### **Features:**

- 1.3G GPS G-sensor Dual SD Card Car DVR;
- 2.6-48V Wide Voltage; UPS Tech;
- 3. Mobile Phone Remote Monitor (Google Map/Video/Talk back/Listen);
- 4.Geo Fence/Intercom/Motion Detection etc;
- **5.SMS Trigger 3G Online/Offline/Device Reboot**;
- 6.3G remote oil/power cut off;
- 7. Remote Device Config;
- 8. Kinds of alarm function optional, such as SOS, Open/Close door, Brake etc;