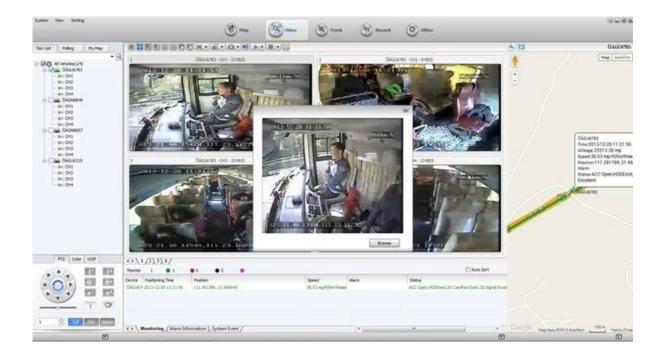

#### Car Mobile DVR Powerful Software

**Richmor Car Mobile DVR Project** 

#### **Customer Feedback**

Richmor MDVR we have tested here in Pakistan. Though here in Pakistan, no 3G network available. However we tested it without 3G network. For this we have used 3G Evo wireless device and get almost realtime online coverage of vehicle during travel. We have tested this project with Richmor products between two cities Lahore to Sadiqabad. All team of Richmor, no doubt has supported us technically especially ms JJ

We the ALITRADERS, 29 main bund road Lahore, proud to use Richmor Products 1st time in Pakistan, and also live view access of vehicles during travel.

Here are some demo images of vehicle online access without 3G.