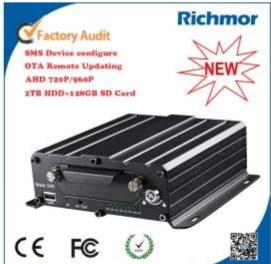

## **Picture Shooting**

## Advantage

- 1.3G GPS WIFI G-sensor Perfect 3G effect for real time monitor;
- 2. **Dual SD Card Storage**, each max 64GB;
- 3. Pansonic OEM Car DVR;
- 4. **Industry Level Design**, failure rate 10% less than others;
- 5.1 chip control one channel, high resolution with D1
- 6.**6-48V wide voltage**, **UPS Technical**, protect DVR from unstable working environment;
- 7. Brasil World Cup Supplier

#### **Features:**

- 1.3G GPS G-sensor Dual SD Card Car DVR;
- 2.6-48V Wide Voltage; UPS Tech;
- 3. Mobile Phone Remote Monitor (Google Map/Video/Talk back/Listen);
- 4.Geo Fence/Intercom/Motion Detection etc;
- **5.SMS Trigger 3G Online/Offline/Device Reboot**;
- 6.3G remote oil/power cut off;
- 7. Remote Device Config;
- 8. Kinds of alarm function optional, such as SOS, Open/Close door, Brake etc;