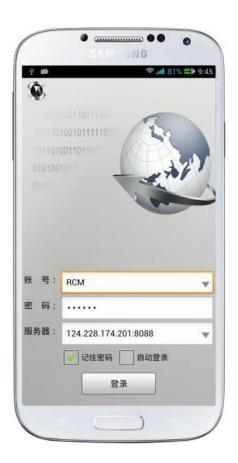

WIFI Wireless WIFI Optional

**Voltage** 6-48V Wide Voltage, UPS Tech Protect, Sudden Voltage can bear 70V

Others RS232 Interface for Remote Control
Network RJ45 10M/100M Ethernet Port

**CMS Software** Free CMS Software with **Mobile Phone APP** Free To You

#### Car Mobile DVR Powerful Software

**Richmor Car Mobile DVR Project** 