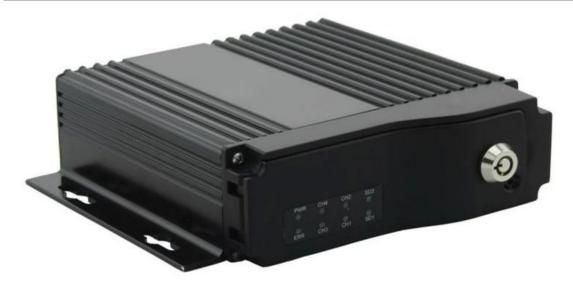

## **Picture Shooting**

## Advantage

- 1.3G GPS WIFI G-sensor Perfect 3G effect for real time monitor;
- 2. **Dual SD Card Storage**, each max 64GB;
- 3. Pansonic OEM Car DVR;
- 4. **Industry Level Design**, failure rate 10% less than others;
- 5.1 chip control one channel, high resolution with D1
- 6.**6-48V wide voltage**, **UPS Technical**, protect DVR from unstable working environment;
- 7. Brasil World Cup Supplier