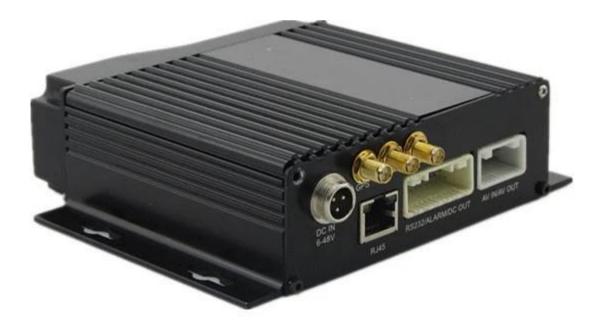

## **Picture Shooting**

WIFI Wireless WIFI Optional

**Voltage** 6-48V Wide Voltage, UPS Tech Protect, Sudden Voltage can bear 70V

Others RS232 Interface for Remote Control
Network RJ45 10M/100M Ethernet Port

**CMS Software** Free CMS Software with **Mobile Phone APP** Free To You